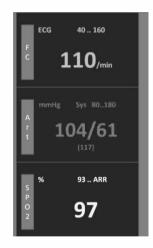

30 minutes later, despite your actions, bleeding is more abundant. The uterus is tonic.

What measures you propose at this stage ?