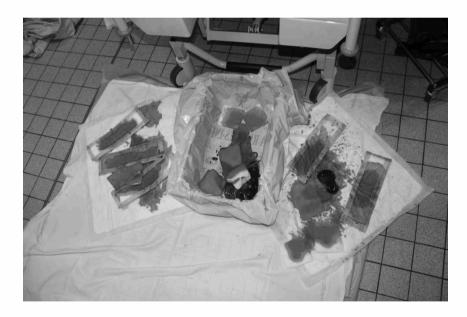

30 minutes later, despite your actions, bleeding is more abundant. The uterus is tonic.

What measures you propose at this stage ?