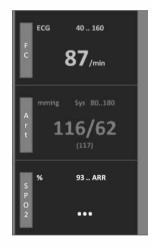

What measures would you perform within the next 15 minutes ?

Vignette 2

Despite your actions, bleeding persists in thin stream. The uterus is tonic.

What measures would you perform within the next 15 minutes ?