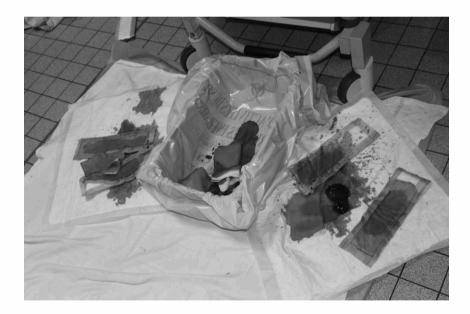

30 minutes later, despite your actions, bleeding is more abundant. The uterus is tonic.

What measures you propose at this stage ?