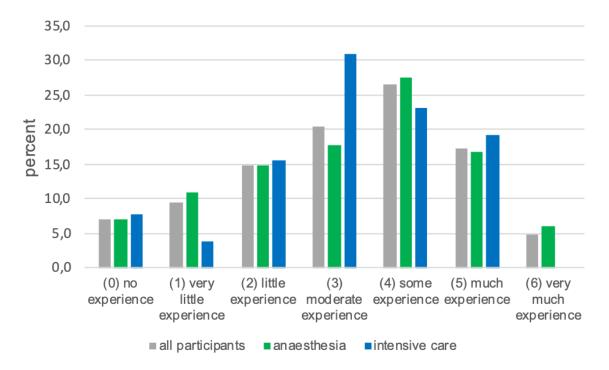

## Additional Figures

Experience in human factors and/or crew resource management on a scale from "no experience" to "very much experience".

Experience in the methodology "simulation as team training" on a scale from "no experience" to "very much experience".