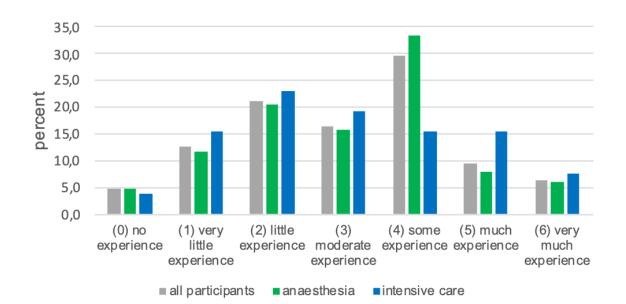

## Additional Figures

Experience in human factors and/or crew resource management on a scale from "no experience" to "very much experience".

Experience in the methodology "simulation as team training" on a scale from "no experience" to "very much experience".