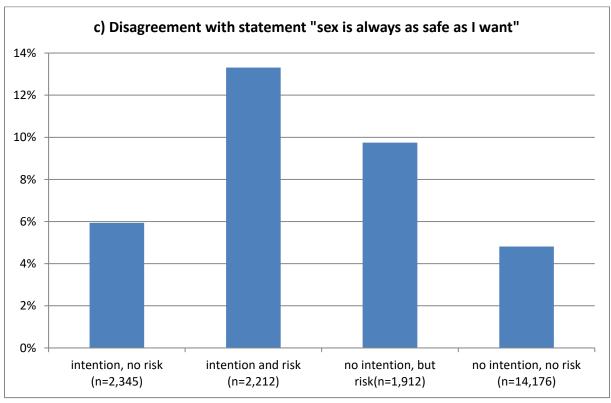

| 166                          | 135                | 99                     | 886                            |
| BL distributed N              | 2,179                        | 2,077              | 1,813                  | 13,290                         |
| Total                         | 2,345                        | 2,212              | 1,912                  | 14,176                         |

Fig.S1a-d: Comparison regarding CAI partner numbers, HIV test recency, disagreement with the statement "The sex I have is always as safe as I want", and PrEP awareness between the four groups 1) intention to use PrEP, low sexual risk\*; 2) intention to use PrEP, moderate/high sexual risk; 3) no intention to use PrEP, moderate/high sexual risk; 4) no intention to use PrEP, low sexual risk.









<sup>\*</sup> respondents in the group "intention, no risk" who indicated less than 2 non-steady partners in the recent 12 months were *not* excluded for these figures.