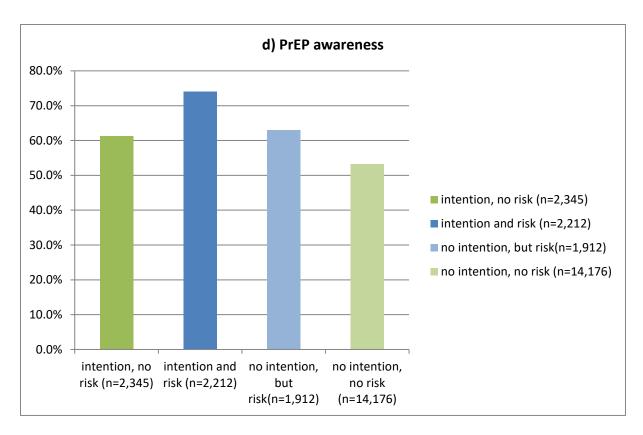

| 166                          | 135                | 99                     | 886                            |
| BL distributed N              | 2,179                        | 2,077              | 1,813                  | 13,290                         |
| Total                         | 2,345                        | 2,212              | 1,912                  | 14,176                         |

Fig.S1a-d: Comparison regarding CAI partner numbers, HIV test recency, disagreement with the statement "The sex I have is always as safe as I want", and PrEP awareness between the four groups 1) intention to use PrEP, low sexual risk\*; 2) intention to use PrEP, moderate/high sexual risk; 3) no intention to use PrEP, moderate/high sexual risk; 4) no intention to use PrEP, low sexual risk.









<sup>\*</sup> respondents in the group "intention, no risk" who indicated less than 2 non-steady partners in the recent 12 months were *not* excluded for these figures.