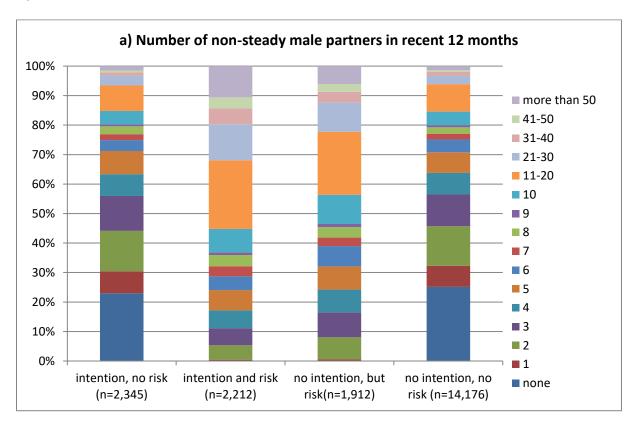

| 166                          | 135                | 99                     | 886                            |
| BL distributed N              | 2,179                        | 2,077              | 1,813                  | 13,290                         |
| Total                         | 2,345                        | 2,212              | 1,912                  | 14,176                         |

Fig.S1a-d: Comparison regarding CAI partner numbers, HIV test recency, disagreement with the statement "The sex I have is always as safe as I want", and PrEP awareness between the four groups 1) intention to use PrEP, low sexual risk\*; 2) intention to use PrEP, moderate/high sexual risk; 3) no intention to use PrEP, moderate/high sexual risk; 4) no intention to use PrEP, low sexual risk.









<sup>\*</sup> respondents in the group "intention, no risk" who indicated less than 2 non-steady partners in the recent 12 months were *not* excluded for these figures.