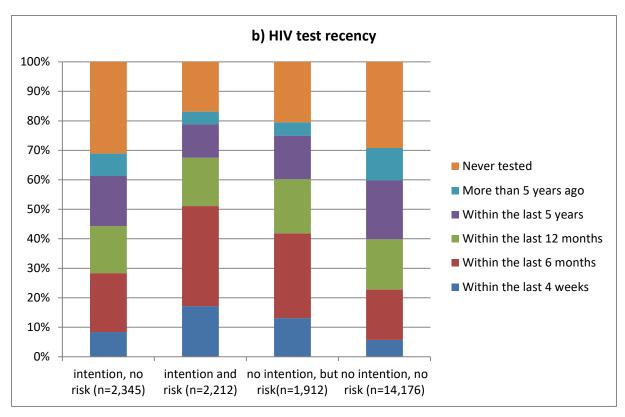

| 166                          | 135                | 99                     | 886                            |
| BL distributed N              | 2,179                        | 2,077              | 1,813                  | 13,290                         |
| Total                         | 2,345                        | 2,212              | 1,912                  | 14,176                         |

Fig.S1a-d: Comparison regarding CAI partner numbers, HIV test recency, disagreement with the statement "The sex I have is always as safe as I want", and PrEP awareness between the four groups 1) intention to use PrEP, low sexual risk\*; 2) intention to use PrEP, moderate/high sexual risk; 3) no intention to use PrEP, moderate/high sexual risk; 4) no intention to use PrEP, low sexual risk.









<sup>\*</sup> respondents in the group "intention, no risk" who indicated less than 2 non-steady partners in the recent 12 months were *not* excluded for these figures.