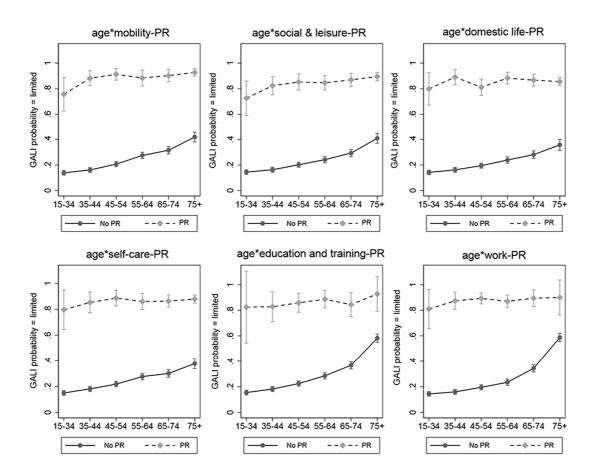

**Online Resource 1** Probabilities of response to GALI predicted by the interactions between age and participation restriction (PR) domains. Probabilities have been calculated from logistic regression models including demographic covariates, the participation restriction domain, and the interaction term