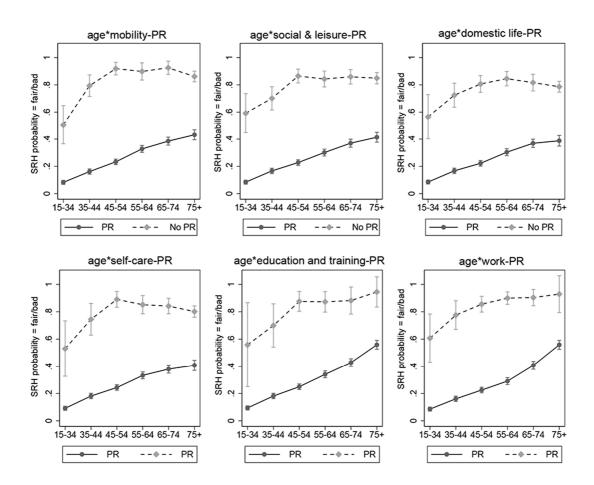

**Online Resource 2** Probabilities of response to SRH predicted by the interactions between age and participation restriction (PR) domains. Probabilities have been calculated from logistic regression models including demographic covariates, the participation restriction domain, and the interaction term