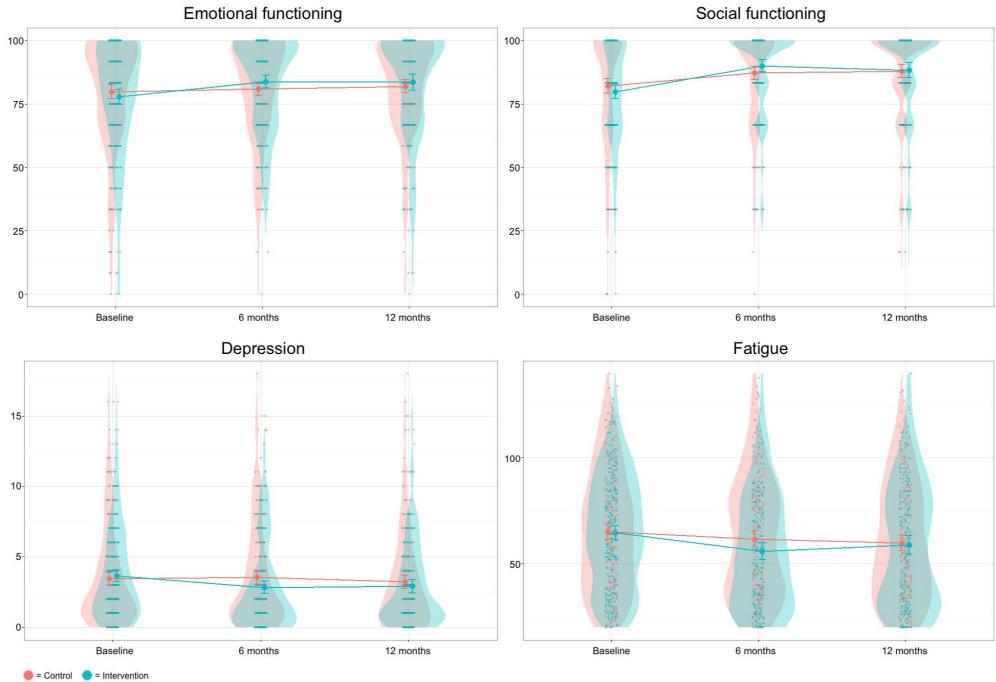

Violin plots with individual data points of the outcomes at baseline and 6 and 12 months after baseline. Vertical bars represent the 95% CI of the mean. The colored areas represent the estimated kernel density. Violin plots were made in R 3.2.3 with the function dlvPlot of the package userfriendlyscience.