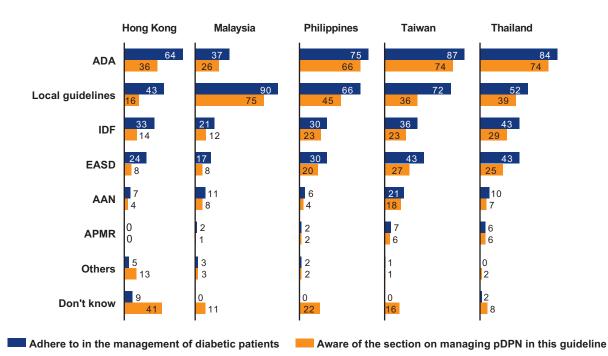

## Comparison between countries of the specialties involved in the diagnosis and management of pDPN.

PCP primary care physician, pDPN painful diabetic peripheral neuropathy

Supplementary Figure 2.

Comparison between countries of physicians' awareness and use of diabetes guidelines and sections specifically referring to the management of pDPN.

AAN American Academy of Neurology, ADA American Diabetes Association, APMR Archives of Physical Medicine and Rehabilitation, EASD European Association for the Study of Diabetes, IDF International Diabetes Federation, pDPN painful diabetic peripheral neuropathy

Data show the proportion of physicians who adhered to each set of guidelines in the management of diabetic patients, and who were aware of the section in each set of guidelines specifically relating to the management of pDPN.