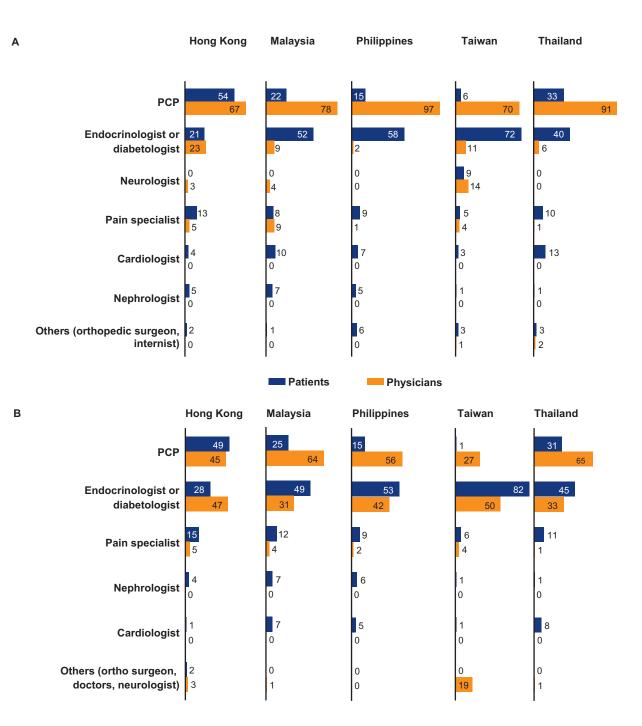

## Supplementary Figure 1.

## Comparison between countries of the specialties involved in the diagnosis and management of pDPN.

PCP primary care physician, pDPN painful diabetic peripheral neuropathy

Supplementary Figure 2.

Comparison between countries of physicians' awareness and use of diabetes guidelines and sections specifically referring to the management of pDPN.