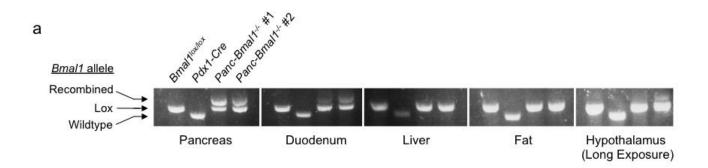

## **Electronic supplementary material**

**ESM Fig. 2** Analysis of the *Bmal1* gene and BMAL1 protein in Panc-*Bmal1*<sup>-/-</sup> mice. **a** PCR analysis of genomic DNA from the indicated tissues from mice of the indicated genotypes (lane designations same for each tissue). **b** Western blot analysis of BMAL1 protein from nuclear extracts of the indicated tissues from mice of the indicated genotypes. Nuclear protein SAP155 served as a loading control. Trace BMAL1 in pancreas sample is likely to have derived from vascular cells within the pancreas, in which recombination by *Pdx1-Cre* should not occur