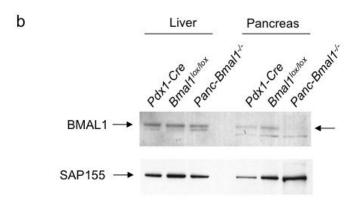

## **Electronic supplementary material**

**ESM Fig. 2** Analysis of the *Bmal1* gene and BMAL1 protein in Panc-*Bmal1*<sup>-/-</sup> mice. **a** PCR analysis of genomic DNA from the indicated tissues from mice of the indicated genotypes (lane designations same for each tissue). **b** Western blot analysis of BMAL1 protein from nuclear extracts of the indicated tissues from mice of the indicated genotypes. Nuclear protein SAP155 served as a loading control. Trace BMAL1 in pancreas sample is likely to have derived from vascular cells within the pancreas, in which recombination by *Pdx1-Cre* should not occur