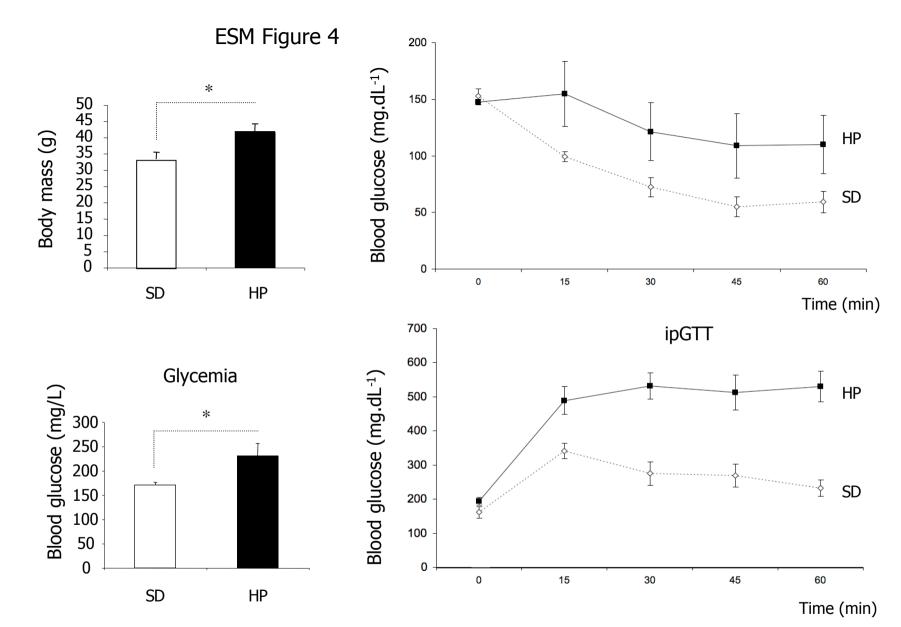

Mice metabolic parameters after 16 weeks SD or HP diets. (A,B) Body mass and glycemia measured before sacrifices unde fed state. (C) i.p.ITT after 15 weeks of diet in a 6-hours fasted state. Blood glucose concentrations measured before and 15, 30, 45 and 60 min after insulin *i.p.* injection (0.75U/kg) (n=5). (D) i.p.GTT performed after 16 weeks of diet in a 6-hours fasted state. Blood glucose concentrations measured before and 15, 30, 45 and 60 min after insulin *i.p.* injection (0.75U/kg) (n=5). (D) i.p.GTT performed after 16 weeks of diet in a 6-hours fasted state. Blood glucose concentrations measured before and 15, 30, 45 and 60min after glucose *i.p.* injection (2g/kg) (n=5).