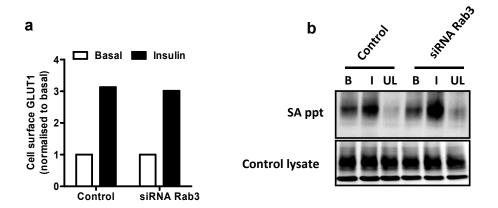

**ESM Fig. 4. RNA silencing of all Rab3 isoforms does not affect GLUT1 translocation in 3T3-L1 adipocytes.** (a) 3T3-L1 adipocytes at day 3 of differentiation were transfected with siRNA against *Rab3A*, *Rab3B* and *Rab3D* (combined). Control cells were transfected with non-targeting siRNA. Untreated or insulin-stimulated cells (100 nM insulin for 30 min) were labelled with Bio-ATB-BGPA. Solubilised and streptavidin precipitated proteins were immunoblotted for GLUT1. Data are mean ± SEM from 2 independent experiments. (b) Representative immunoblots for the quantification data in (a). SA ppt – streptavidin precipitation, B – basal, I – insulin, UL – no photolabel added.