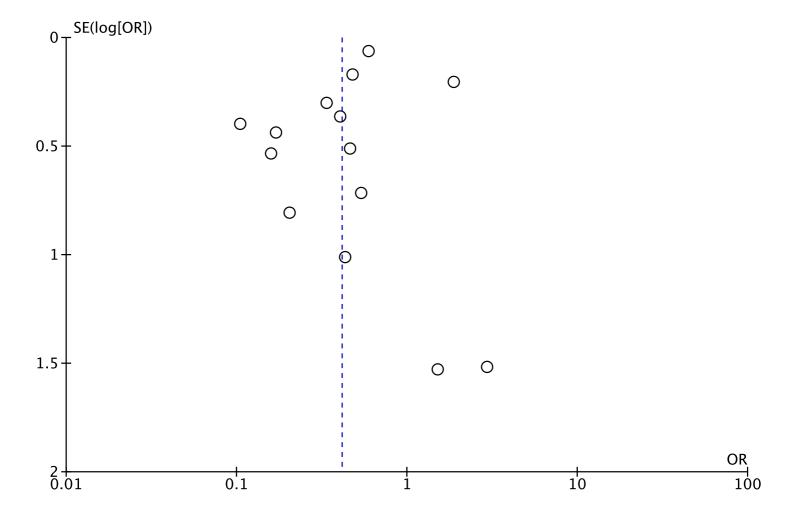

Funnel plot of comparison meta-analysis outcomes between TF-TAVR versus TA-TAVR: (A) Major bleeding events

Funnel plot of comparison meta-analysis outcomes between TF-TAVR versus TA-TAVR: (B) 30-day mortality