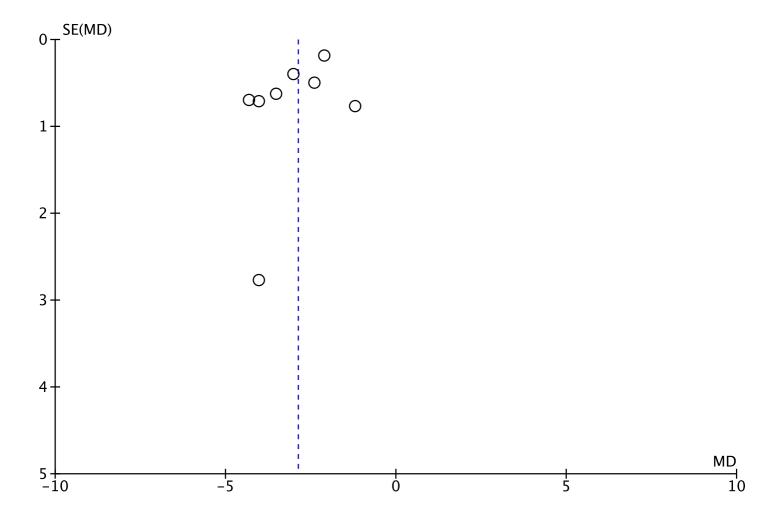

Funnel plot of comparison meta-analysis outcomes between TF-TAVR versus TA-TAVR: (E) Acute kidney injury

Funnel plot of comparison meta-analysis outcomes between TF-TAVR versus TA-TAVR: (F) Length of hospital stay