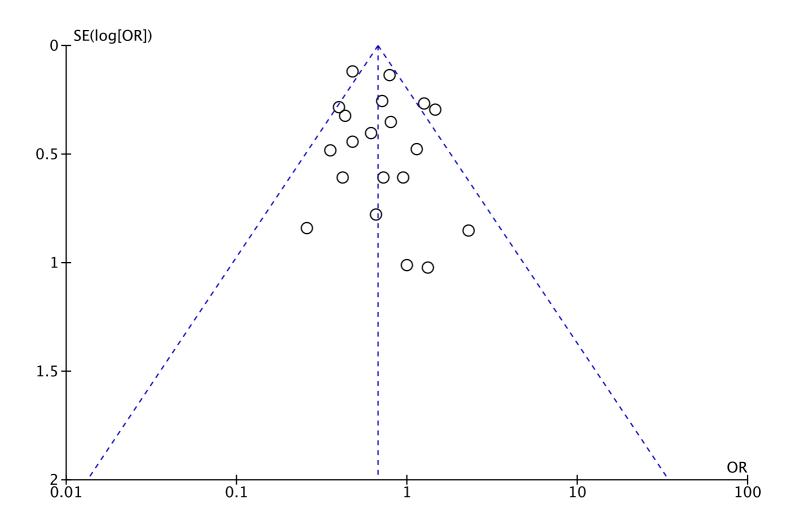

Funnel plot of comparison meta-analysis outcomes between TF-TAVR versus TA-TAVR: (C) Major vascular complications

Funnel plot of comparison meta-analysis outcomes between TF-TAVR versus TA-TAVR: (D) Pacemaker implantation