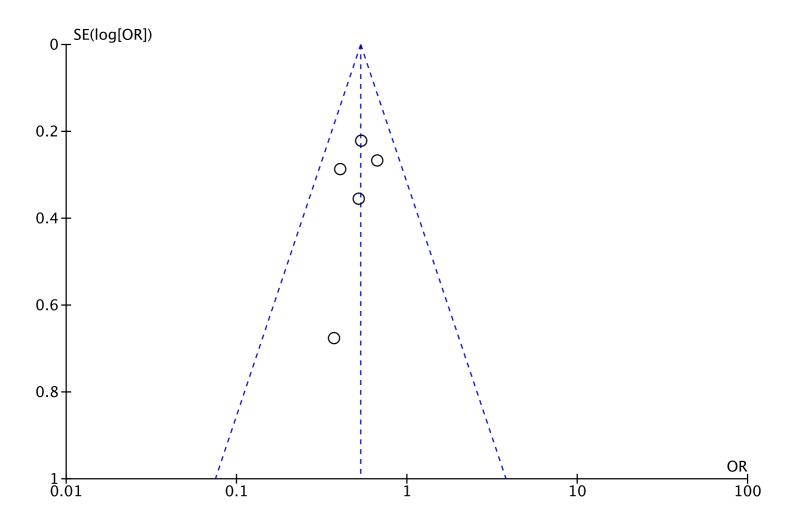

Funnel plot of comparison meta-analysis outcomes between TF-TAVR versus TA-TAVR: (C) Major vascular complications

Funnel plot of comparison meta-analysis outcomes between TF-TAVR versus TA-TAVR: (D) Pacemaker implantation