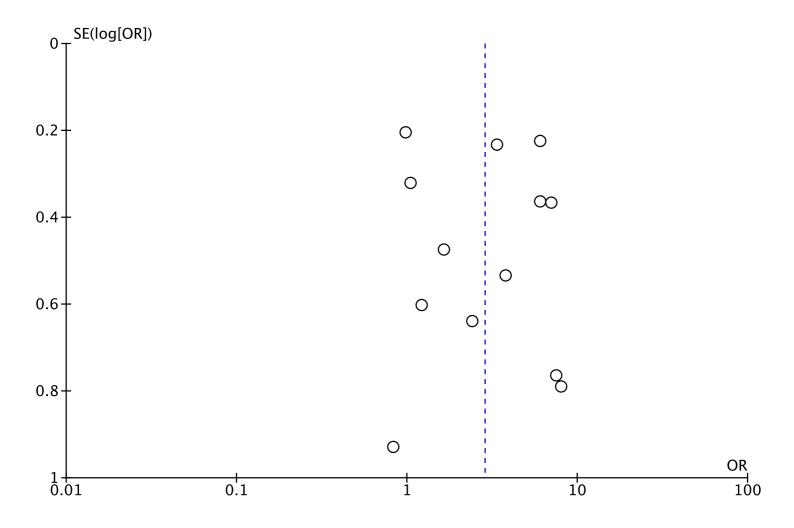

Funnel plot of comparison meta-analysis outcomes between TF-TAVR versus TA-TAVR: (E) Acute kidney injury

Funnel plot of comparison meta-analysis outcomes between TF-TAVR versus TA-TAVR: (F) Length of hospital stay