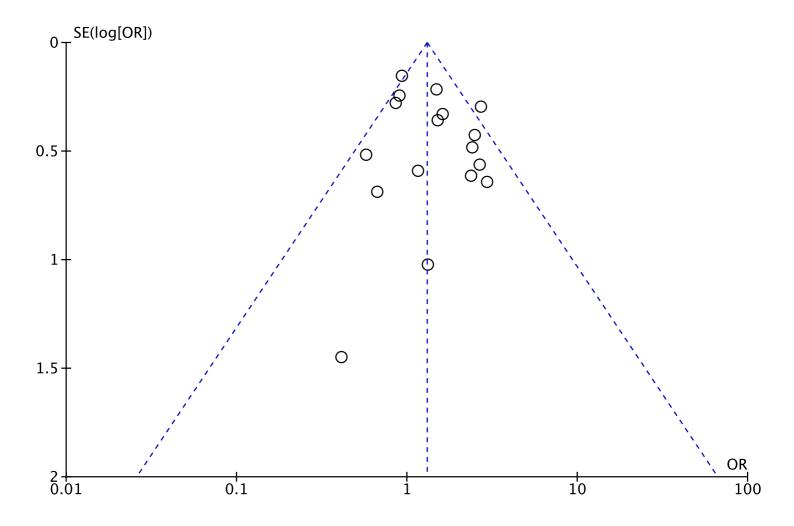

Funnel plot of comparison meta-analysis outcomes between TF-TAVR versus TA-TAVR: (G)Mid-term mortality

Funnel plot of comparison meta-analysis outcomes between TF-TAVR versus TA-TAVR: (H) 1-year mortality