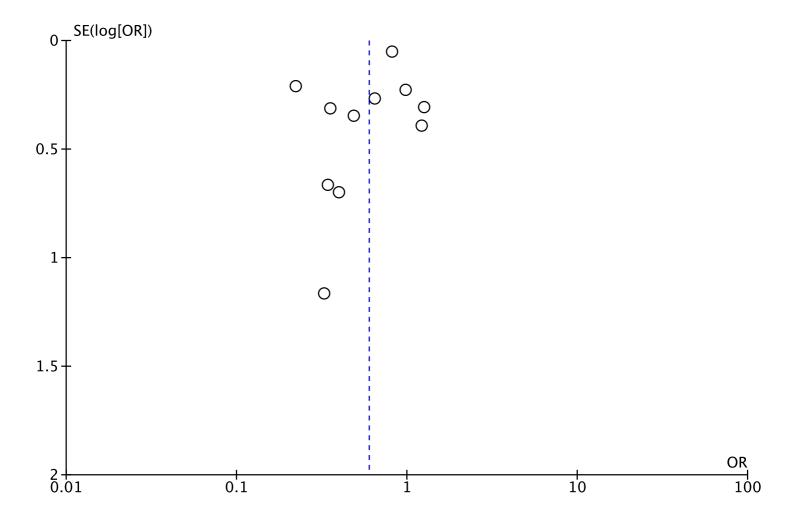

Funnel plot of comparison meta-analysis outcomes between TF-TAVR versus TA-TAVR: (A) Major bleeding events

Funnel plot of comparison meta-analysis outcomes between TF-TAVR versus TA-TAVR: (B) 30-day mortality