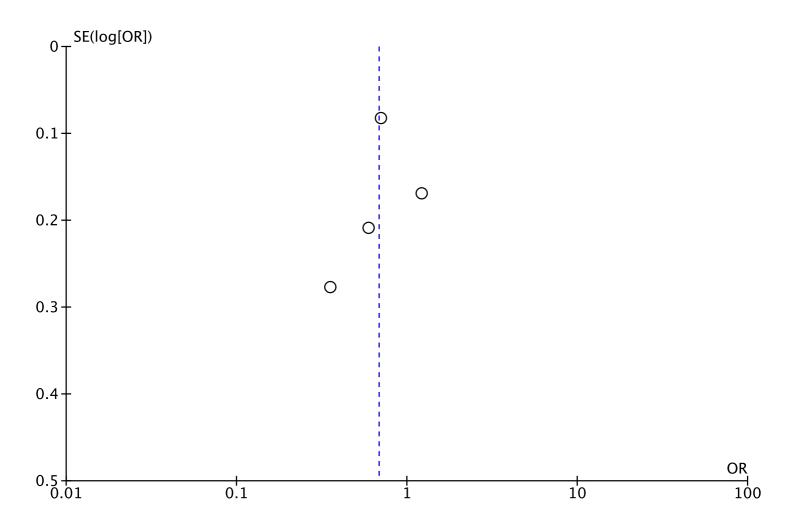

Funnel plot of comparison meta-analysis outcomes between TF-TAVR versus TA-TAVR: (I)Stroke