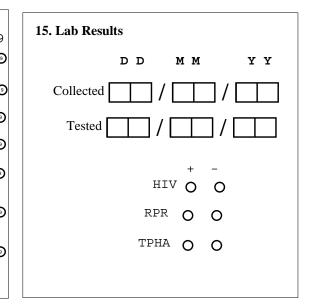

## Ministry of Health & Child Welfare Antenatal Clinic Surveillance 2012

| 1. Survey Number Sticker (big sticker on top)      |                                                                                                                                                                                                                                                                  | INSTRUCTIONS                                                               |                                  |  |
|----------------------------------------------------|------------------------------------------------------------------------------------------------------------------------------------------------------------------------------------------------------------------------------------------------------------------|----------------------------------------------------------------------------|----------------------------------|--|
|                                                    |                                                                                                                                                                                                                                                                  | Please fill in circles like this:                                          | •                                |  |
|                                                    |                                                                                                                                                                                                                                                                  | NOT like this:                                                             | $\varnothing \otimes \checkmark$ |  |
|                                                    |                                                                                                                                                                                                                                                                  | 4. Type of Occupation                                                      | 5. Partner's Type of Occupation  |  |
| 2.Age<br>0 @ @                                     | 3. Place of Usual Residence                                                                                                                                                                                                                                      | O Student                                                                  | O Student                        |  |
|                                                    | O Rural O Mine                                                                                                                                                                                                                                                   | O Housewife                                                                | O Unemployed                     |  |
| 1 00                                               | O Growth Point O Farm                                                                                                                                                                                                                                            | O Unemployed                                                               | O Employed (Formal)              |  |
| 2 0 0                                              | O Town or City O Resettlemen                                                                                                                                                                                                                                     | nt OEmployed (Formal)                                                      | O Employed (Informal)            |  |
| 4 <b>0 0</b> 5 <b>0 0</b>                          |                                                                                                                                                                                                                                                                  | O Employed (Informal)                                                      | O N/A                            |  |
| 6 0 0                                              | 6. Partner's Place of Usual Residence                                                                                                                                                                                                                            |                                                                            | 8. Partner's Educational Level   |  |
| 7 00<br>8 00                                       | O Rural O Farm                                                                                                                                                                                                                                                   |                                                                            | O None                           |  |
| 9 9 9                                              | O Growth Point O Resettleme                                                                                                                                                                                                                                      |                                                                            | O Primary                        |  |
|                                                    | O Town or City O Not known                                                                                                                                                                                                                                       | O Married O Separated                                                      | O Secondary (Junior)             |  |
|                                                    | O Mine O N/A                                                                                                                                                                                                                                                     | O Single O Widowed                                                         | O Secondary (0' Level)           |  |
| 0 Educa                                            | tional Level                                                                                                                                                                                                                                                     | O Divorced                                                                 | O Secondary (A' Level)           |  |
| O None                                             | uonai Levei                                                                                                                                                                                                                                                      |                                                                            | O Tertiary                       |  |
| O Prima                                            | ary                                                                                                                                                                                                                                                              |                                                                            | O N/A                            |  |
| O Secondary (Junior Certificate)                   |                                                                                                                                                                                                                                                                  | 10. Genital Ulcer History  a) History of GUD within the past               | y N<br>year? O O                 |  |
| O Secondary (0' Level)                             |                                                                                                                                                                                                                                                                  | a) History of GOD within the past year?  b) Presence of GUD on examination |                                  |  |
| O Secondary (A' Level)                             |                                                                                                                                                                                                                                                                  | b) Treschee of GOD on exam                                                 | imation                          |  |
| O Tertiary                                         |                                                                                                                                                                                                                                                                  |                                                                            |                                  |  |
| a) Prior to<br>b)Was th<br>c) Did yo<br>d) Prior t | Test History of this visit, have you ever been offered an HI dis HIV test accepted? Of Yes of No of One receive results during post test counseling to this visit did you ever take ARVs? Of Yes  CCT HIV Test - Current Visit an HIV test offered? Of Yes of No | N/A 12.                                                                    | NO                               |  |
| b)Was t                                            | his test accepted? O Yes O No O N/A                                                                                                                                                                                                                              | A                                                                          |                                  |  |
|                                                    |                                                                                                                                                                                                                                                                  | Negative ON/A                                                              |                                  |  |
|                                                    |                                                                                                                                                                                                                                                                  |                                                                            |                                  |  |