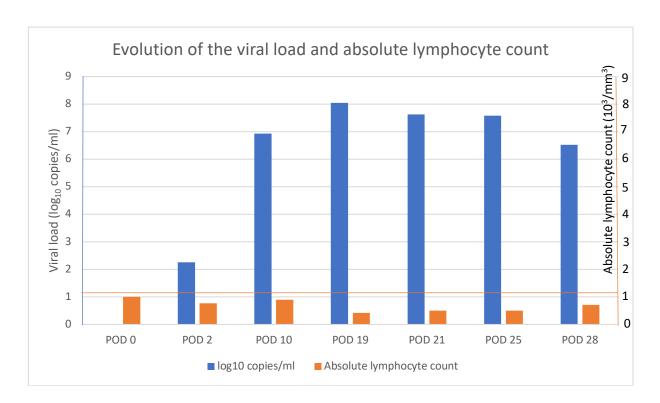

**Fig.6** Evolution of the viral load (expressed by log<sub>10</sub> copies per milliliters) and absolute lymphocytes count (10<sup>3</sup>/mm<sup>3</sup>) in **Recipient 2** 

The Preoperative RT-PCR test was negative on POD 0. The horizontal orange line represents the inferior limit of the absolute lymphocyte count. We can observe a progressive lymphopenia while the viral load increases to reach a peak on POD 19.

POD, postoperative day; RT-PCR, reverse transcriptase polymerase chain reaction.

\*Absolute lymphocyte count normal range (1,10-3,7.10<sup>3</sup>/mm<sup>3</sup>)