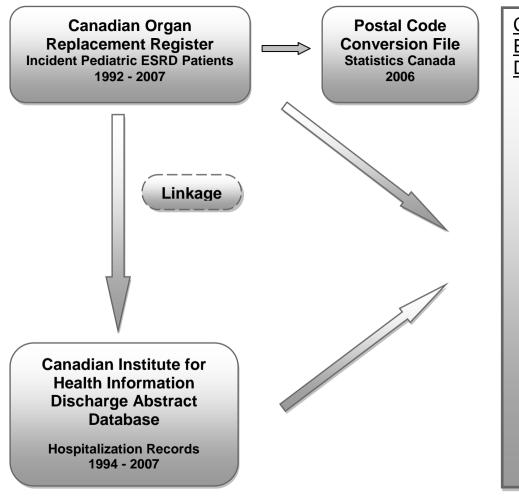

**Canadian Pediatric** End-Stage Renal Disease Database **Unique Identifier** Socio-demographics Date of birth Gender Ethnicity **Residence** location Socioeconomic status **Clinical Variables** Index RRT date Modality of RRT Change in modality & date **Renal transplant details** Selected comorbidity Treatment facilities Change in treatment facilities Health Services Use Hospitalizations Special care unit stay Dates of admission/discharge Outcomes Death and death date **Renal Allograft Loss and date** ICD 9/10 Diagnostic codes ICD 9/10 Procedure codes Lost to follow-up Withdrawn from treatment