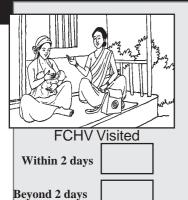

#### Post-Partum and Newborn Care

USE of MSC

Heavy bleeding

Healthy mother

Mother with danger sign referred

mother

Given Iron to mother (45 tabs)

Date of form closed: