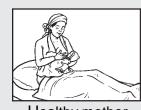

#### Post-Partum and Newborn Care

USE of MSC

Heavy bleeding

Healthy mother

Mother with danger sign referred

mother

Given Iron to mother (45 tabs)

Date of form closed: