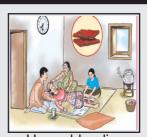

#### Date of birth

\_\_ Day Month

Year

Home delivery assisted by helath worker/delivery at health facility