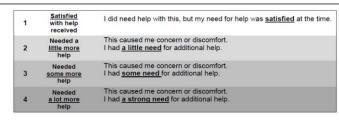

If you answered YES, tell me which number best shows how much help you needed.

| help  In the last month, did you need any help with |      | ightharpoonup | ■ If you answered <u>YES</u> , How much help did you need? |                                 |                             |                              |
|-----------------------------------------------------|------|---------------|------------------------------------------------------------|---------------------------------|-----------------------------|------------------------------|
|                                                     |      |               | Satisfied<br>with help<br>received                         | Needed a<br>little more<br>help | Needed<br>some more<br>help | Needed<br>a lot more<br>help |
| 1 Physical pain (hurt)                              | No 🗆 | Vec 🗸         | 1 🖾                                                        | 2 🗆                             | 3 🗆                         | 4 🗆                          |