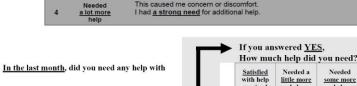

If you answered YES, tell me which number best shows how much help you needed.

| help  In the last month, did you need any help with |      | ightharpoonup | ■ If you answered <u>YES</u> , How much help did you need? |                                 |                             |                              |
|-----------------------------------------------------|------|---------------|------------------------------------------------------------|---------------------------------|-----------------------------|------------------------------|
|                                                     |      |               | Satisfied<br>with help<br>received                         | Needed a<br>little more<br>help | Needed<br>some more<br>help | Needed<br>a lot more<br>help |
| 1 Physical pain (hurt)                              | No 🗆 | Vec 🗸         | 1 🖾                                                        | 2 🗆                             | 3 🗆                         | 4 🗆                          |