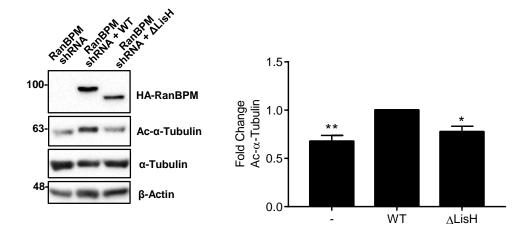

Figure S1. Deletion of RanBPM LisH domain prevents inhibition of HDAC6 acetylase activity. Whole cell extracts from RanBPM shRNA Hela cells either left untransfected or transfected with HA-RanBPM-WT or HA-RanBPM- $\Delta$ LisH were analyzed by western blot with the antibodies indicated. Right, quantification of relative amounts of acetylated  $\alpha$ -tubulin was normalized to total  $\alpha$ -tubulin levels. Relative amounts of acetylated  $\alpha$ -tubulin in untransfected and HA-RanBPM- $\Delta$ LisH-transfected cells were normalized to WT. Results are averaged from three different experiments, with error bars indicating SEM. P<0.05 (\*); P<0.005 (\*\*).