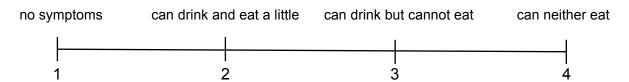

Please fill in the table with the appropriate number in reference to the explanation.

## Nausea

Please choose the poorest degree of nausea over the course of 1 day.