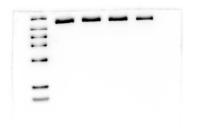

Figure 1

The original Western Blot images of CD147 in Figure 1. From left to right: MCF-10A, BT549, MDA-MB-231, and MCF-7.

Figure 1

The original Western Blot images of  $\beta$ -actin in Figure 1. From left to right: MCF-10A, BT549, MDA-MB-231, and MCF-7.