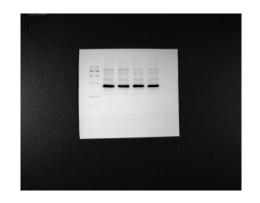

### Figure 2A

The original Western Blot images of CD147 in Figure 2A. From left to right: BT549, BT549-liposome, BT549-liposome-vector, BT549-liposome-CD147.

### Figure 2A

The original Western Blot images of  $\beta$ -actin in Figure 2A. From left to right: BT549, BT549-liposome, BT549-liposome-vector, BT549-liposome-CD147.