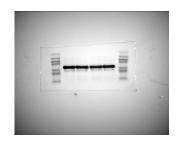

Figure 1

The original Western Blot images of CD147 in Figure 1. From left to right: MCF-10A, BT549, MDA-MB-231, and MCF-7.

Figure 1

The original Western Blot images of  $\beta$ -actin in Figure 1. From left to right: MCF-10A, BT549, MDA-MB-231, and MCF-7.