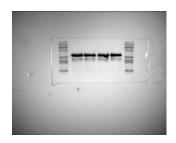

Figure 1

The original Western Blot images of CD147 in Figure 1. From left to right: MCF-10A, BT549, MDA-MB-231, and MCF-7.

Figure 1

The original Western Blot images of  $\beta$ -actin in Figure 1. From left to right: MCF-10A, BT549, MDA-MB-231, and MCF-7.