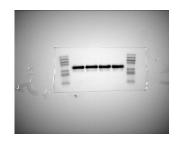

### Figure 2A

The original Western Blot images of CD147 in Figure 2A. From left to right: BT549, BT549-liposome, BT549-liposome-vector, BT549-liposome-CD147.