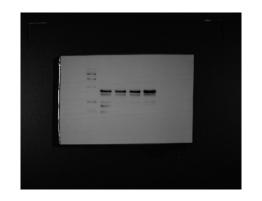

### Figure 2A

The original Western Blot images of  $\beta$ -actin in Figure 2A. From left to right: BT549, BT549-liposome, BT549-liposome-vector, BT549-liposome-CD147.