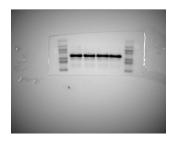

### Figure 2D

The original Western Blot images of CD147 in Figure 2D. From left to right: MCF-7, MCF-7-liposome, MCF-7-liposome-siNC, MCF-7-liposome-CD147.

### Figure 2D

The original Western Blot images of  $\beta$ -actin in Figure 2D. From left to right:MCF-7, MCF-7-liposome, MCF-7-liposome-siNC, MCF-7-liposome-CD147.

The original Western Blot images of Snail1 in Figure 5A. From left to right: BT549, BT549-liposome, BT549-liposome-vector, BT549-liposome-CD147.