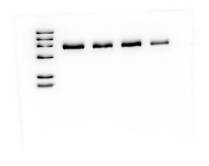

Figure 1

The original Western Blot images of CD147 in Figure 1. From left to right: MCF-10A, BT549, MDA-MB-231, and MCF-7.

Figure 1

The original Western Blot images of  $\beta$ -actin in Figure 1. From left to right: MCF-10A, BT549, MDA-MB-231, and MCF-7.