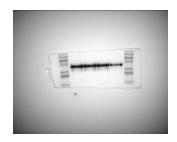

Figure 1

The original Western Blot images of CD147 in Figure 1. From left to right: MCF-10A, BT549, MDA-MB-231, and MCF-7.

Figure 1

The original Western Blot images of  $\beta$ -actin in Figure 1. From left to right: MCF-10A, BT549, MDA-MB-231, and MCF-7.