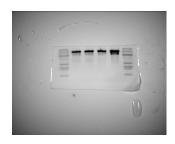

### Figure 2A

The original Western Blot images of CD147 in Figure 2A. From left to right: BT549, BT549-liposome, BT549-liposome-vector, BT549-liposome-CD147.

### Figure 2A

The original Western Blot images of  $\beta$ -actin in Figure 2A. From left to right: BT549, BT549-liposome, BT549-liposome-vector, BT549-liposome-CD147.