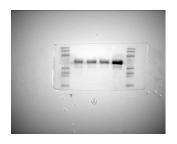

### Figure 2D

The original Western Blot images of CD147 in Figure 2D. From left to right: MCF-7, MCF-7-liposome, MCF-7-liposome-siNC, MCF-7-liposome-CD147.

### Figure 2D

The original Western Blot images of  $\beta$ -actin in Figure 2D. From left to right:MCF-7, MCF-7-liposome, MCF-7-liposome-siNC, MCF-7-liposome-CD147.

The original Western Blot images of Snail1 in Figure 5A. From left to right: BT549, BT549-liposome, BT549-liposome-vector, BT549-liposome-CD147.