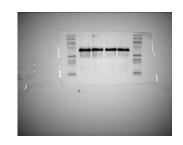

Figure 1

The original Western Blot images of CD147 in Figure 1. From left to right: MCF-10A, BT549, MDA-MB-231, and MCF-7.

Figure 1

The original Western Blot images of  $\beta$ -actin in Figure 1. From left to right: MCF-10A, BT549, MDA-MB-231, and MCF-7.