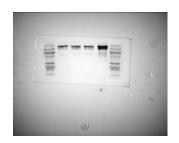

### Figure 2D

The original Western Blot images of  $\beta$ -actin in Figure 2D. From left to right:MCF-7, MCF-7-liposome, MCF-7-liposome-siNC, MCF-7-liposome-CD147.

The original Western Blot images of Snail1 in Figure 5A. From left to right: BT549, BT549-liposome, BT549-liposome-vector, BT549-liposome-CD147.