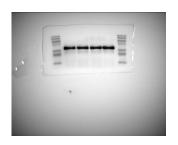

Figure 1

The original Western Blot images of CD147 in Figure 1. From left to right: MCF-10A, BT549, MDA-MB-231, and MCF-7.

Figure 1

The original Western Blot images of  $\beta$ -actin in Figure 1. From left to right: MCF-10A, BT549, MDA-MB-231, and MCF-7.