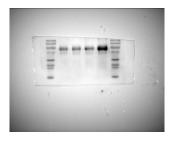

### Figure 2D

The original Western Blot images of CD147 in Figure 2D. From left to right: MCF-7, MCF-7-liposome, MCF-7-liposome-siNC, MCF-7-liposome-CD147.

### Figure 2D

The original Western Blot images of  $\beta$ -actin in Figure 2D. From left to right:MCF-7, MCF-7-liposome, MCF-7-liposome-siNC, MCF-7-liposome-CD147.

The original Western Blot images of Snail1 in Figure 5A. From left to right: BT549, BT549-liposome, BT549-liposome-vector, BT549-liposome-CD147.