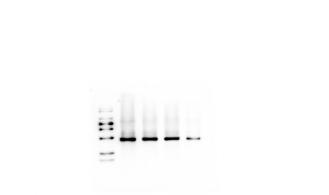

### Figure 2D

The original Western Blot images of  $\beta$ -actin in Figure 2D. From left to right:MCF-7, MCF-7-liposome, MCF-7-liposome-siNC, MCF-7-liposome-CD147.

The original Western Blot images of Snail1 in Figure 5A. From left to right: BT549, BT549-liposome, BT549-liposome-vector, BT549-liposome-CD147.

The original Western Blot images of Vimentin in Figure 5A. From left to right: BT549, BT549-liposome, BT549-liposome-vector, BT549-liposome-CD147.

The original Western Blot images of E-cadherin in Figure 5A. From left to right: BT549, BT549-liposome, BT549-liposome-vector, BT549-liposome-CD147.