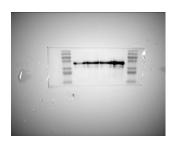

Figure 1

The original Western Blot images of CD147 in Figure 1. From left to right: MCF-10A, BT549, MDA-MB-231, and MCF-7.

Figure 1

The original Western Blot images of  $\beta$ -actin in Figure 1. From left to right: MCF-10A, BT549, MDA-MB-231, and MCF-7.