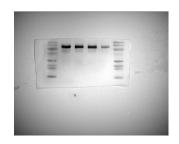

### Figure 2D

The original Western Blot images of CD147 in Figure 2D. From left to right: MCF-7, MCF-7-liposome, MCF-7-liposome-siNC, MCF-7-liposome-CD147.

### Figure 2D

The original Western Blot images of  $\beta$ -actin in Figure 2D. From left to right:MCF-7, MCF-7-liposome, MCF-7-liposome-siNC, MCF-7-liposome-CD147.

The original Western Blot images of Snail1 in Figure 5A. From left to right: BT549, BT549-liposome, BT549-liposome-vector, BT549-liposome-CD147.