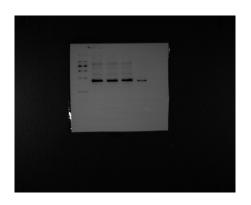

### Figure 2D

The original Western Blot images of CD147 in Figure 2D. From left to right: MCF-7, MCF-7-liposome, MCF-7-liposome-siNC, MCF-7-liposome-CD147.

### Figure 2D

The original Western Blot images of  $\beta$ -actin in Figure 2D. From left to right:MCF-7, MCF-7-liposome, MCF-7-liposome-siNC, MCF-7-liposome-CD147.

The original Western Blot images of Snail1 in Figure 5A. From left to right: BT549, BT549-liposome, BT549-liposome-vector, BT549-liposome-CD147.