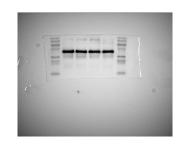

### Figure 2A

The original Western Blot images of CD147 in Figure 2A. From left to right: BT549, BT549-liposome, BT549-liposome-vector, BT549-liposome-CD147.

### Figure 2A

The original Western Blot images of  $\beta$ -actin in Figure 2A. From left to right: BT549, BT549-liposome, BT549-liposome-vector, BT549-liposome-CD147.