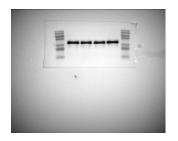

### Figure 2D

The original Western Blot images of  $\beta$ -actin in Figure 2D. From left to right:MCF-7, MCF-7-liposome, MCF-7-liposome-siNC, MCF-7-liposome-CD147.

The original Western Blot images of Snail1 in Figure 5A. From left to right: BT549, BT549-liposome, BT549-liposome-vector, BT549-liposome-CD147.

The original Western Blot images of Vimentin in Figure 5A. From left to right: BT549, BT549-liposome, BT549-liposome-vector, BT549-liposome-CD147.

The original Western Blot images of E-cadherin in Figure 5A. From left to right: BT549, BT549-liposome, BT549-liposome-vector, BT549-liposome-CD147.