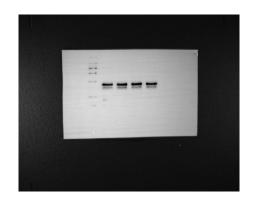

### Figure 2A

The original Western Blot images of CD147 in Figure 2A. From left to right: BT549, BT549-liposome, BT549-liposome-vector, BT549-liposome-CD147.