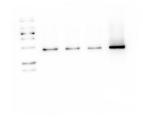

### Figure 2A

The original Western Blot images of CD147 in Figure 2A. From left to right: BT549, BT549-liposome, BT549-liposome-vector, BT549-liposome-CD147.

### Figure 2A

The original Western Blot images of  $\beta$ -actin in Figure 2A. From left to right: BT549, BT549-liposome, BT549-liposome-vector, BT549-liposome-CD147.