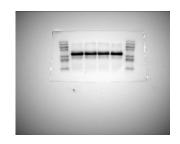

### Figure 2D

The original Western Blot images of  $\beta$ -actin in Figure 2D. From left to right:MCF-7, MCF-7-liposome, MCF-7-liposome-siNC, MCF-7-liposome-CD147.

The original Western Blot images of Snail1 in Figure 5A. From left to right: BT549, BT549-liposome, BT549-liposome-vector, BT549-liposome-CD147.

The original Western Blot images of Vimentin in Figure 5A. From left to right: BT549, BT549-liposome, BT549-liposome-vector, BT549-liposome-CD147.

The original Western Blot images of E-cadherin in Figure 5A. From left to right: BT549, BT549-liposome, BT549-liposome-vector, BT549-liposome-CD147.