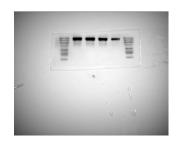

### Figure 2D

The original Western Blot images of CD147 in Figure 2D. From left to right: MCF-7, MCF-7-liposome, MCF-7-liposome-siNC, MCF-7-liposome-CD147.