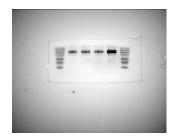

### Figure 2A

The original Western Blot images of CD147 in Figure 2A. From left to right: BT549, BT549-liposome, BT549-liposome-vector, BT549-liposome-CD147.

### Figure 2A

The original Western Blot images of  $\beta$ -actin in Figure 2A. From left to right: BT549, BT549-liposome, BT549-liposome-vector, BT549-liposome-CD147.