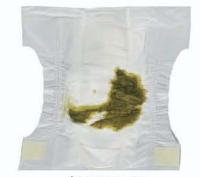

## Consistency

A: watery

B: soft

C: formed

D: hard

Please use this Infant Stool Scale to rate your baby's FIRST stool of the day on your Daily Infant Gut Symptomology Log.

Please use the designated "A", "B", "C", or "D" scores found below each image to rate the consistency of your baby's stool.