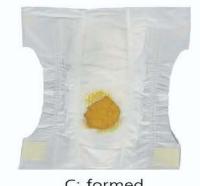

## Consistency

A: watery

B: soft

C: formed

D: hard

Please use this Infant Stool Scale to rate your baby's FIRST stool of the day on your Daily Infant Gut Symptomology Log.

Please use the designated "A", "B", "C", or "D" scores found below each image to rate the consistency of your baby's stool.