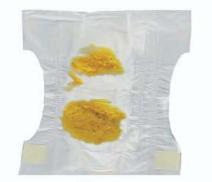

## Consistency

A: watery

B: soft

C: formed

D: hard

Please use this Infant Stool Scale to rate your baby's FIRST stool of the day on your Daily Infant Gut Symptomology Log.

Please use the designated "A", "B", "C", or "D" scores found below each image to rate the consistency of your baby's stool.