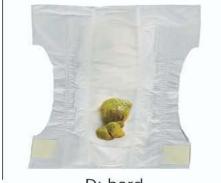

## Consistency

A: watery

B: soft

C: formed

D: hard

Please use this Infant Stool Scale to rate your baby's FIRST stool of the day on your Daily Infant Gut Symptomology Log.

Please use the designated "A", "B", "C", or "D" scores found below each image to rate the consistency of your baby's stool.