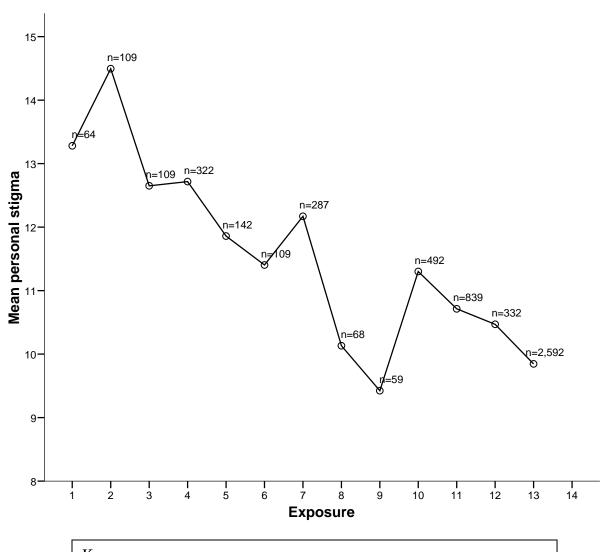

## Key No. Level of Exposure 1 No exposure 2 Have never observed person who may have had depression 3 Have observed person who may have had depression 4 Have watched movie/tv depicting person with depression 5 Have watched documentary depicting person with depression 6 Have observed people with depression on a frequent basis 7 Have worked with person with depression 8 Job involves providing services to people with depression 9 Job involves providing treatment to people with depression 10 Friend of family has depression Relative has depression Live with person with depression

Have suffered from depression