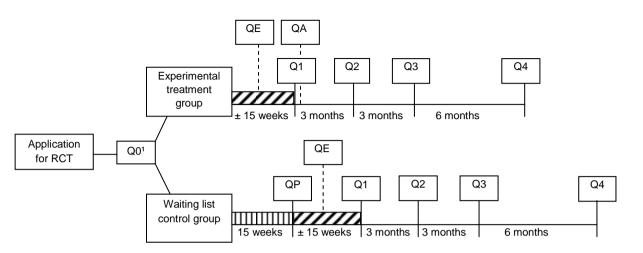

## Email messages

- Q0 = Baseline questionnaire
- Q1 = Post-test questionnaire
- Q2 = Follow-up questionnaire 3 months
- Q3 = Follow-up questionnaire 6 months
- Q4 = Follow-up questionnaire 12 months
- QA = Additional questionnaire for experimental treatment group in case the intervention is not finished 18 weeks after the start
- QP = Pre-intervention questionnaire for waiting list control group before the start of the intervention
- QE = Evaluation questionnaire after non-completion of the intervention
- <sup>1</sup> Randomization will be stratified by type of eating disorder: BN, BED, EDNOS