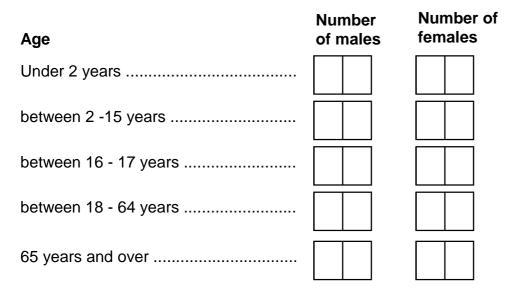

#### **B1. What ages are those, including yourself, who live in your household or** accommodation? [If age not known, please give best estimate]