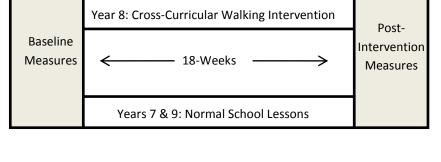

## Measurements

## **Anthropometrics Fasting Blood Variables**

Height. Total Cholesterol.

Weight. High-density Lipoprotein Cholesterol. Waist, Hip, & Neck Low-density Lipoprotein Cholesterol.

Glucose.

Circumferences. Triglycerides. Biceps, Triceps, Suprailiac, Insulin

High-Sensitivity C-Reactive Protein. **Blood Pressure** Interleukin-6.

Systolic Blood Pressure. Fibrinogen. Diastolic Blood Pressure. Adiponectin.

## Questionnaires

Physical Activity Questionnaire for Adolescents.

**Cardio-respiratory Fitness** 

20 m Multi-stage Fitness Test.

& Subscapular Skinfolds.

Maturation Status. Dietary Questionnaire.

Motivation. Well-being (Mood States).

**Psychological Variables**