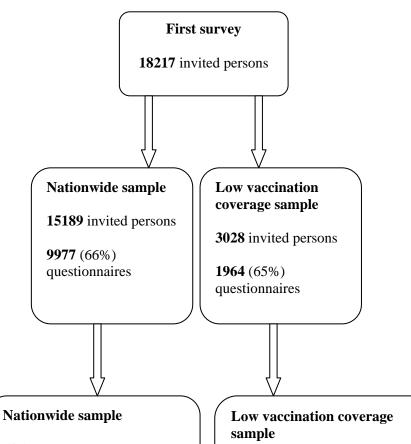

**6267** (90%) questionnaires of those <45 yrs and firstgeneration migrants <13 yrs

**5881** questionnaires used in analyses

**1258** (91%) questionnaires of those <45 yrs and firstgeneration migrants <13 yrs

**1204** questionnaires used in analyses