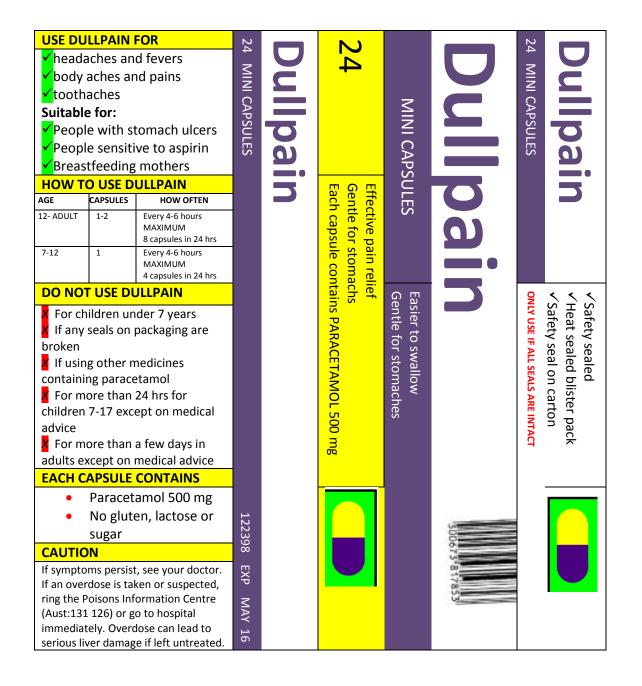

## Additional file 1 Stimuli for functional health skills measures

Product Description: Ice cream

| <b>NUTRITION INFORMATION</b><br>Servings per package: 4                                                   |                                 |
|-----------------------------------------------------------------------------------------------------------|---------------------------------|
|                                                                                                           |                                 |
|                                                                                                           | Average quantity per<br>serving |
| Energy                                                                                                    | 1050kJ                          |
| Calories                                                                                                  | 250 kcal                        |
| Protein                                                                                                   | 4g                              |
| Fat, total                                                                                                | 13g                             |
| - saturated                                                                                               | 9g                              |
| - monounsaturated                                                                                         | Og                              |
| - polyunsaturated                                                                                         | Зg                              |
| - trans                                                                                                   | 1g                              |
| Carbohydrate                                                                                              | 30g                             |
| - sugars                                                                                                  | 23g                             |
| Fibre                                                                                                     | Og                              |
| Sodium                                                                                                    | 55mg                            |
| Ingredients: Cream, Skim Milk, Sugar, Egg, Stabilisers (Guar Gum),<br>Peanut Oil, Vanilla Extract (0.05%) |                                 |