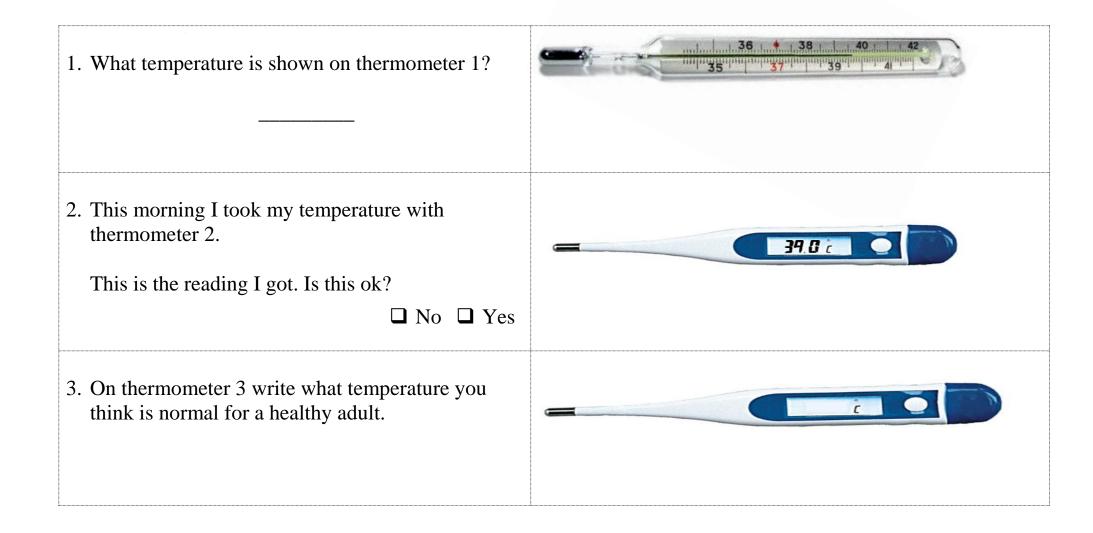

## Additional file 1 Stimuli for functional health skills measures

Product Description: Ice cream

| <b>NUTRITION INFORMATION</b><br>Servings per package: 4                                                   |                                 |
|-----------------------------------------------------------------------------------------------------------|---------------------------------|
|                                                                                                           |                                 |
|                                                                                                           | Average quantity per<br>serving |
| Energy                                                                                                    | 1050kJ                          |
| Calories                                                                                                  | 250 kcal                        |
| Protein                                                                                                   | 4g                              |
| Fat, total                                                                                                | 13g                             |
| - saturated                                                                                               | 9g                              |
| - monounsaturated                                                                                         | Og                              |
| - polyunsaturated                                                                                         | Зg                              |
| - trans                                                                                                   | 1g                              |
| Carbohydrate                                                                                              | 30g                             |
| - sugars                                                                                                  | 23g                             |
| Fibre                                                                                                     | Og                              |
| Sodium                                                                                                    | 55mg                            |
| Ingredients: Cream, Skim Milk, Sugar, Egg, Stabilisers (Guar Gum),<br>Peanut Oil, Vanilla Extract (0.05%) |                                 |