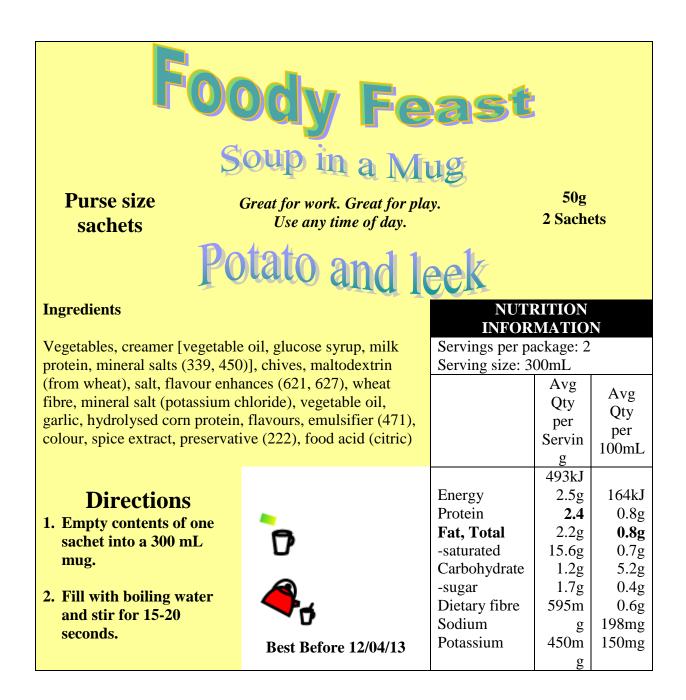

## Additional file 1 Stimuli for functional health skills measures

Product Description: Ice cream

| <b>NUTRITION INFORMATION</b><br>Servings per package: 4                                                   |                                 |
|-----------------------------------------------------------------------------------------------------------|---------------------------------|
|                                                                                                           |                                 |
|                                                                                                           | Average quantity per<br>serving |
| Energy                                                                                                    | 1050kJ                          |
| Calories                                                                                                  | 250 kcal                        |
| Protein                                                                                                   | 4g                              |
| Fat, total                                                                                                | 13g                             |
| - saturated                                                                                               | 9g                              |
| - monounsaturated                                                                                         | Og                              |
| - polyunsaturated                                                                                         | Зg                              |
| - trans                                                                                                   | 1g                              |
| Carbohydrate                                                                                              | 30g                             |
| - sugars                                                                                                  | 23g                             |
| Fibre                                                                                                     | Og                              |
| Sodium                                                                                                    | 55mg                            |
| Ingredients: Cream, Skim Milk, Sugar, Egg, Stabilisers (Guar Gum),<br>Peanut Oil, Vanilla Extract (0.05%) |                                 |