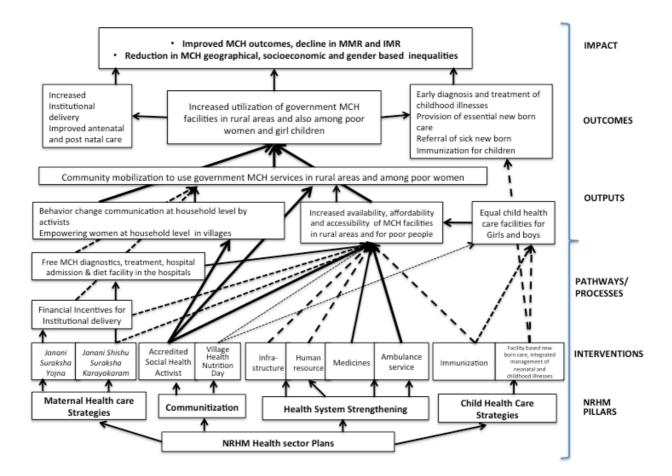

Additional Figure 2. Comparison of budget utilization rate of health system strengthening, communitization, maternal and child health care strategies components of National Rural Health Mission from 2007-08 to 2012-13.





57



Additional Figure 4. Trend of budget utilization rate of strategies under

## communitization component of National Rural Health Mission from 2007-08 to 2012-13.



## 91 Additional Figure 5. Trend of budget utilization rate of maternal health care strategies

## of National Rural Health Mission from 2007-08 to 2012-13.





## Additional Figure 7. The pathway of change as derived from theory of change.