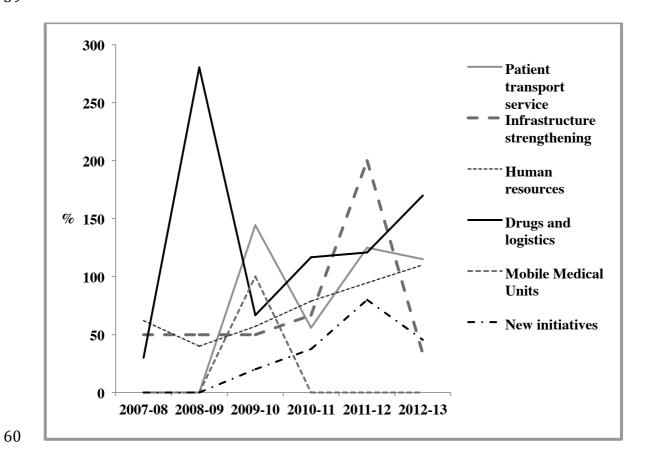

57

Additional Figure 4. Trend of budget utilization rate of strategies under

## communitization component of National Rural Health Mission from 2007-08 to 2012-13.