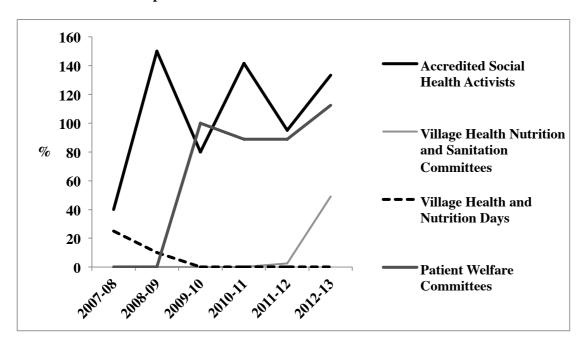

57

Additional Figure 4. Trend of budget utilization rate of strategies under

## communitization component of National Rural Health Mission from 2007-08 to 2012-13.