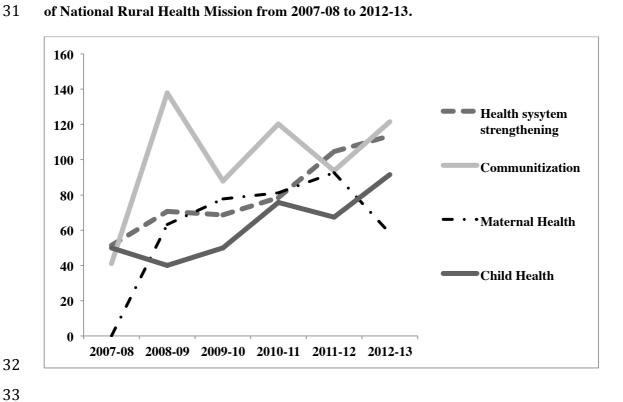

Additional Figure 2. Comparison of budget utilization rate of health system strengthening, communitization, maternal and child health care strategies components of National Rural Health Mission from 2007-08 to 2012-13.