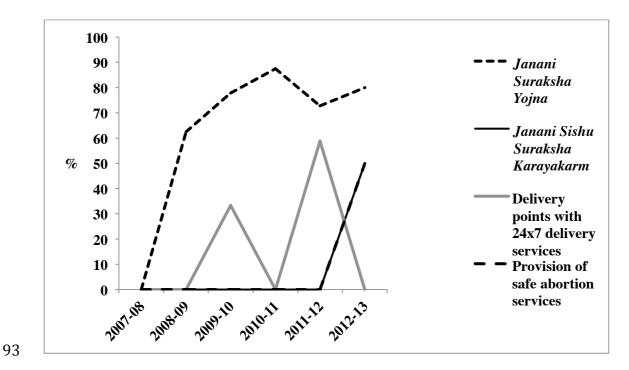

## 91 Additional Figure 5. Trend of budget utilization rate of maternal health care strategies

## of National Rural Health Mission from 2007-08 to 2012-13.