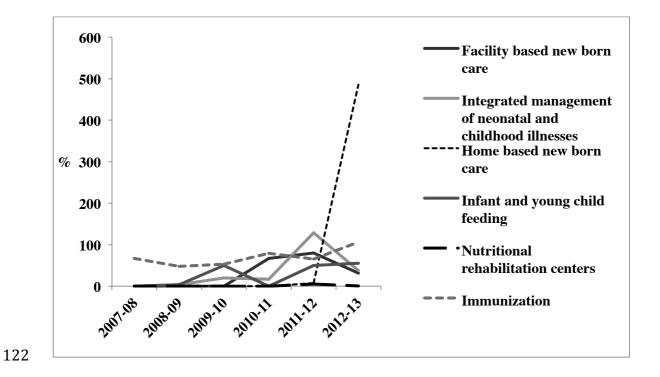

Additional Figure 2. Comparison of budget utilization rate of health system strengthening, communitization, maternal and child health care strategies components of National Rural Health Mission from 2007-08 to 2012-13.