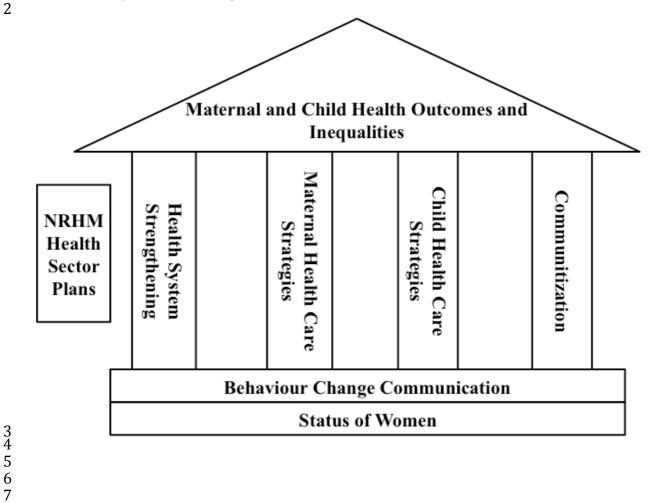

Additional Figure 2. Comparison of budget utilization rate of health system strengthening, communitization, maternal and child health care strategies components of National Rural Health Mission from 2007-08 to 2012-13.





57



Additional Figure 4. Trend of budget utilization rate of strategies under

## communitization component of National Rural Health Mission from 2007-08 to 2012-13.



## 91 Additional Figure 5. Trend of budget utilization rate of maternal health care strategies

## of National Rural Health Mission from 2007-08 to 2012-13.





## Additional Figure 7. The pathway of change as derived from theory of change.