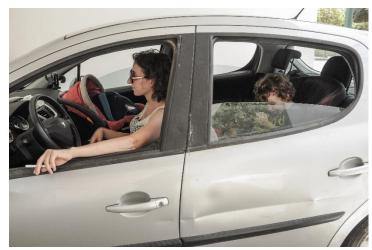

## **Appendix 1: Parental perceptions of exposure questionnaire (English translation)**

A. In this questionnaire you will be presented with various situations showing smokers and children.

To what degree do you think the child in the picture is exposed to cigarette smoke? (To what degree does the smoke reach him/her?). Rate your answer from 1=not at all to 7=highly

1 2 3 4 5 6 7

not at all exposed O O O O O highly exposed

2.

1 2 3 4 5 6 7

not at all exposed OOOOO highly exposed

1 2 3 4 5 6 7

not at all exposed OOOOO highly exposed

1 2 3 4 5 6 7

not at all exposed O O O O O O highly exposed

5. 1 2 3 4 5 6 7

not at all exposed O O O

highly exposed

1 2 3 4 5 6 7

not at all exposed highly exposed

7. 1 2 3 4 5 6 7

not at all exposed OOOOOO

1 2 3 4 5 6 7

not at all exposed O O O O O highly exposed

8.

- B. In the following questions situations will be described without pictures. Please rate to what degree you think the child described is exposed to cigarette smoke? (To what degree does the smoke reach him/her?)
  - 9. The child is in the kitchen, someone is smoking on the adjacent service balcony