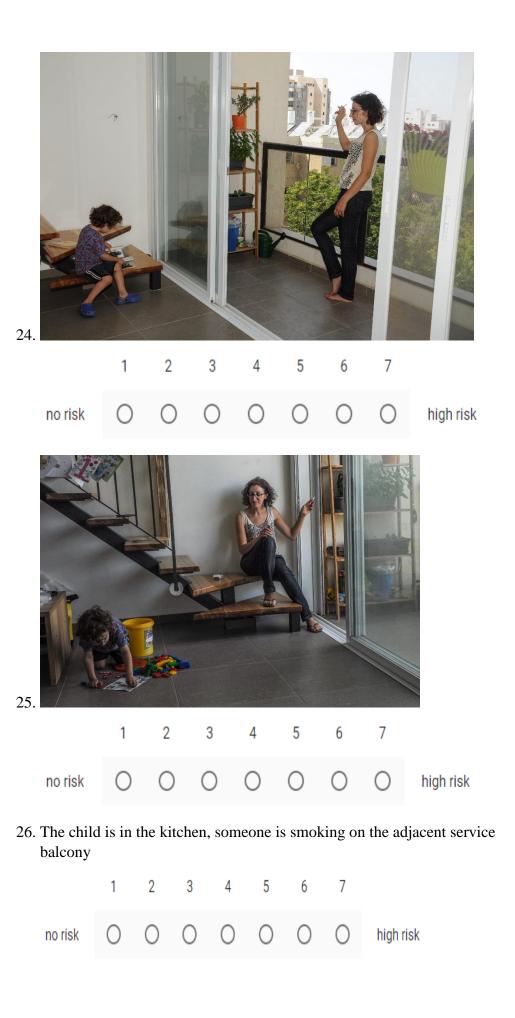

1 2 3 4 5 6 7

not at all exposed O O O O O highly exposed

8.

- B. In the following questions situations will be described without pictures. Please rate to what degree you think the child described is exposed to cigarette smoke? (To what degree does the smoke reach him/her?)
  - 9. The child is in the kitchen, someone is smoking on the adjacent service balcony