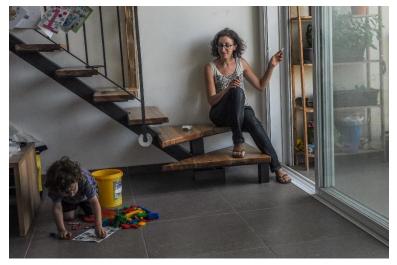

## **Appendix 1: Parental perceptions of exposure questionnaire (English translation)**

A. In this questionnaire you will be presented with various situations showing smokers and children.

To what degree do you think the child in the picture is exposed to cigarette smoke? (To what degree does the smoke reach him/her?). Rate your answer from 1=not at all to 7=highly