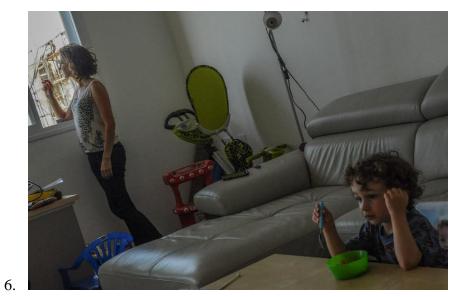

## **Appendix 1: Parental perceptions of exposure questionnaire (English translation)**

A. In this questionnaire you will be presented with various situations showing smokers and children.

To what degree do you think the child in the picture is exposed to cigarette smoke? (To what degree does the smoke reach him/her?). Rate your answer from 1=not at all to 7=highly

1 2 3 4 5 6 7

not at all exposed O O O O O highly exposed

2.

1 2 3 4 5 6 7

not at all exposed OOOOO highly exposed

1 2 3 4 5 6 7

not at all exposed OOOOO highly exposed

1 2 3 4 5 6 7

not at all exposed O O O O O O highly exposed

5. 1 2 3 4 5 6 7

not at all exposed O O O

highly exposed

1 2 3 4 5 6 7

not at all exposed highly exposed

7. 1 2 3 4 5 6 7

not at all exposed OOOOOO

1 2 3 4 5 6 7

not at all exposed O O O O O highly exposed

8.

- B. In the following questions situations will be described without pictures. Please rate to what degree you think the child described is exposed to cigarette smoke? (To what degree does the smoke reach him/her?)
  - 9. The child is in the kitchen, someone is smoking on the adjacent service balcony