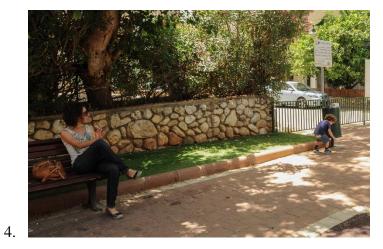

## **Appendix 1: Parental perceptions of exposure questionnaire (English translation)**

A. In this questionnaire you will be presented with various situations showing smokers and children.

To what degree do you think the child in the picture is exposed to cigarette smoke? (To what degree does the smoke reach him/her?). Rate your answer from 1=not at all to 7=highly

1 2 3 4 5 6 7

not at all exposed O O O O O highly exposed

2.

1 2 3 4 5 6 7

not at all exposed OOOOO highly exposed

1 2 3 4 5 6 7

not at all exposed OOOOO highly exposed

1 2 3 4 5 6 7

not at all exposed O O O O O O highly exposed

5. 1 2 3 4 5 6 7

not at all exposed O O O

highly exposed

1 2 3 4 5 6 7

not at all exposed highly exposed

7. 1 2 3 4 5 6 7

not at all exposed OOOOOO

1 2 3 4 5 6 7

not at all exposed O O O O O highly exposed

8.

- B. In the following questions situations will be described without pictures. Please rate to what degree you think the child described is exposed to cigarette smoke? (To what degree does the smoke reach him/her?)
  - 9. The child is in the kitchen, someone is smoking on the adjacent service balcony