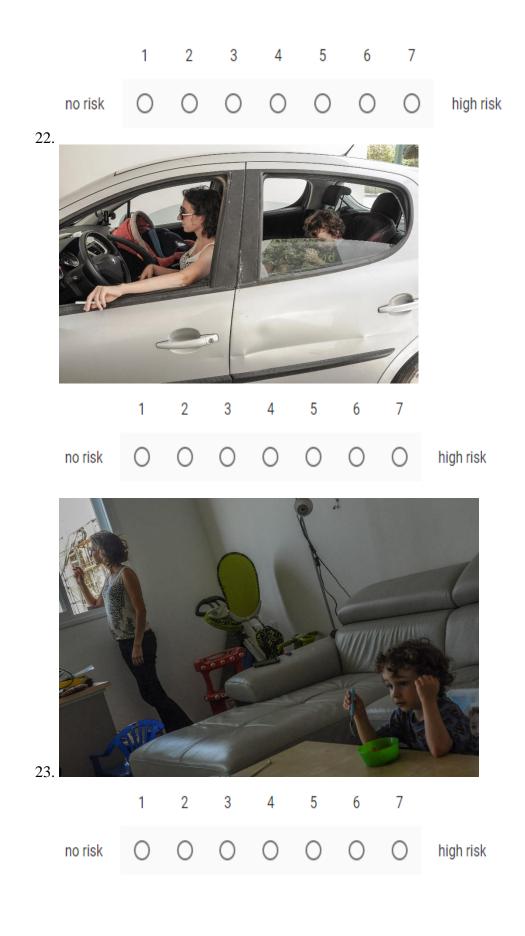

## **Appendix 1: Parental perceptions of exposure questionnaire (English translation)**

A. In this questionnaire you will be presented with various situations showing smokers and children.

To what degree do you think the child in the picture is exposed to cigarette smoke? (To what degree does the smoke reach him/her?). Rate your answer from 1=not at all to 7=highly