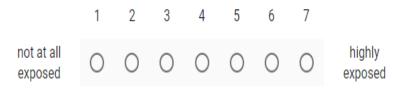

## **Appendix 1: Parental perceptions of exposure questionnaire (English translation)**

A. In this questionnaire you will be presented with various situations showing smokers and children.

To what degree do you think the child in the picture is exposed to cigarette smoke? (To what degree does the smoke reach him/her?). Rate your answer from 1=not at all to 7=highly