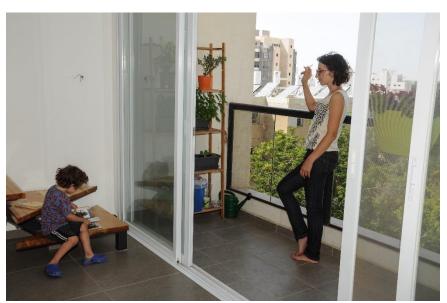

## **Appendix 1: Parental perceptions of exposure questionnaire (English translation)**

A. In this questionnaire you will be presented with various situations showing smokers and children.

To what degree do you think the child in the picture is exposed to cigarette smoke? (To what degree does the smoke reach him/her?). Rate your answer from 1=not at all to 7=highly

1 2 3 4 5 6 7

not at all exposed O O O O O highly exposed

2.

1 2 3 4 5 6 7

not at all exposed OOOOO highly exposed

1 2 3 4 5 6 7

not at all exposed OOOOO highly exposed

1 2 3 4 5 6 7

not at all exposed O O O O O O highly exposed

5. 1 2 3 4 5 6 7

not at all exposed O O O

highly exposed

1 2 3 4 5 6 7

not at all exposed highly exposed

7. 1 2 3 4 5 6 7

not at all exposed OOOOOO

1 2 3 4 5 6 7

not at all exposed O O O O O highly exposed

8.

- B. In the following questions situations will be described without pictures. Please rate to what degree you think the child described is exposed to cigarette smoke? (To what degree does the smoke reach him/her?)
  - 9. The child is in the kitchen, someone is smoking on the adjacent service balcony