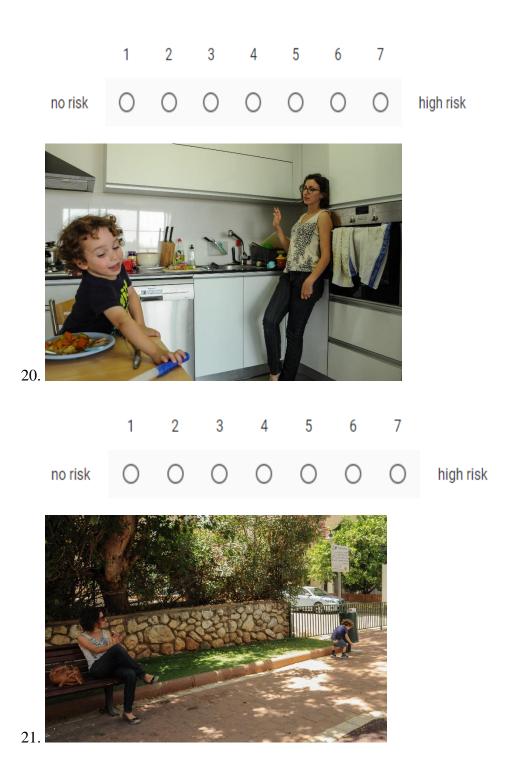

## **Appendix 1: Parental perceptions of exposure questionnaire (English translation)**

A. In this questionnaire you will be presented with various situations showing smokers and children.

To what degree do you think the child in the picture is exposed to cigarette smoke? (To what degree does the smoke reach him/her?). Rate your answer from 1=not at all to 7=highly