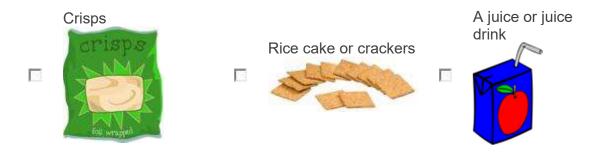

9. How do you **usually** travel to school in the morning?

10. Did you have a snack or drink on the way to school this morning?