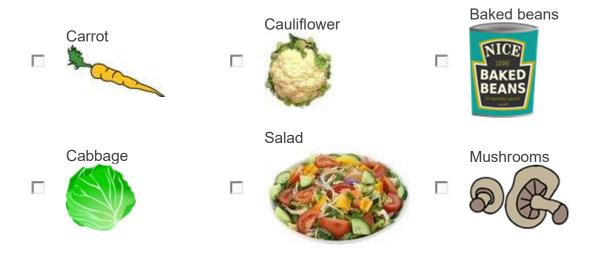

- 14. Did you eat any **fruit** with lunch **yesterday**?
  - C Yes

15. Did you eat any vegetables with lunch yesterday?

C <sub>Yes</sub> C <sub>No</sub>

Another vegetable (please tell us)

23. Did you eat **vegetables** with your evening meal **yesterday**?

- • Yes
- <sup>©</sup> No

24. Did you eat fruit as pudding/dessert yesterday?

- <sup>O</sup> Yes
- <sup>©</sup> No

|  | , |  |
|--|---|--|