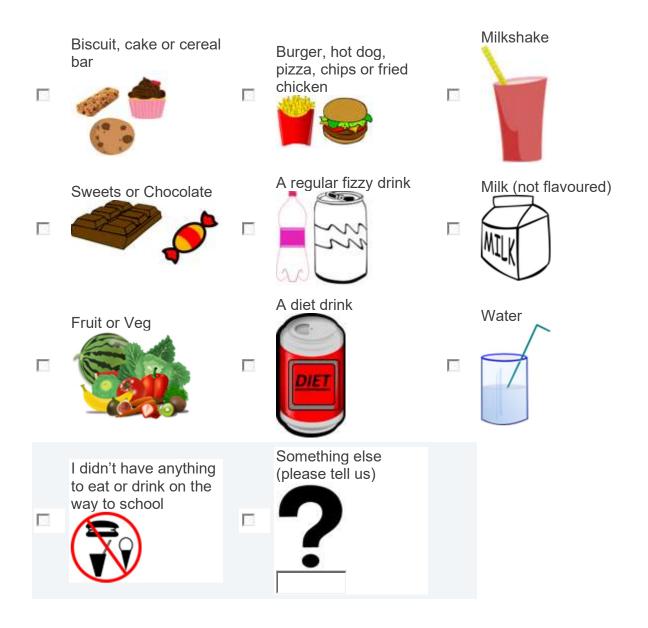

9. How do you **usually** travel to school in the morning?

10. Did you have a snack or drink on the way to school this morning?