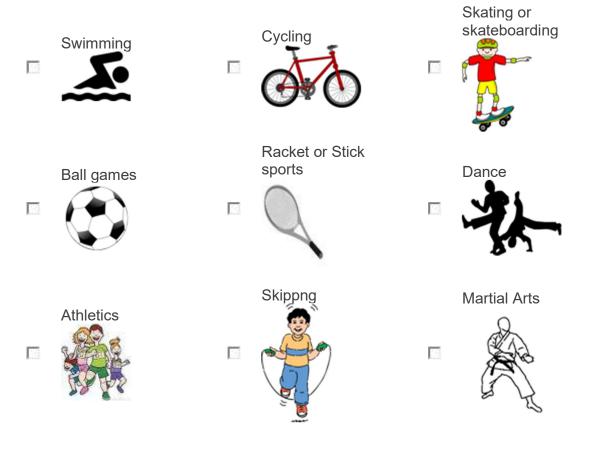

#### Next we would like to know what you did outside school time

18. On any day **last week**, did you take part in any individual or team sports, or any other physical activities? Which of these activities did you do?