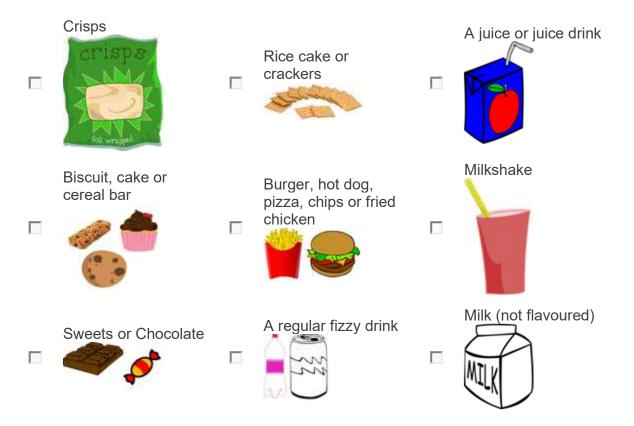

9. How do you **usually** travel to school in the morning?

10. Did you have a snack or drink on the way to school this morning?

# Now we would like to know what you did <u>on the way home from school or after</u> <u>school club</u>

16. How do you **usually** travel home after school?

17. Did you have a snack or drink on the way home from school yesterday?

21. Did you have a snack or drink <u>after you got home and **before your evening** <u>meal</u> **yesterday**?</u>

27. Did you have a snack or drink <u>after your evening meal and before you went to</u> <u>bed last night</u>? Do not include your pudding/dessert.

Well done - you've reached the end of the survey!

Please click 'next' to finish ->