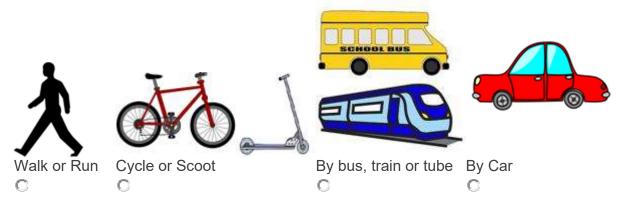

9. How do you **usually** travel to school in the morning?

10. Did you have a snack or drink on the way to school this morning?

# Now we would like to know what you did <u>on the way home from school or after</u> <u>school club</u>

16. How do you **usually** travel home after school?

17. Did you have a snack or drink on the way home from school yesterday?