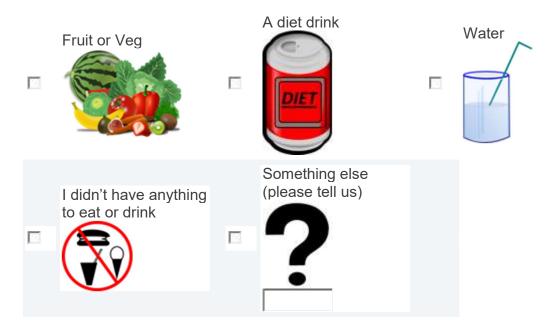

## Next we are going to ask you some questions about what you do in the morning before school

5. Where did you have breakfast this morning?

6. Did you eat **fruit** with breakfast **today**?

C Yes

C No

What did you have?

Fruit Salad

- 7. Did you eat vegetables with breakfast today?
  - C Yes

8. On school days, how often do you usually watch TV or play on the computer **before school**?

| Never    | Not very often | Most days     |                    |
|----------|----------------|---------------|--------------------|
| (0 days) | (1 or 2 days)  | (3 or 4 days) | Every day (5 days) |
| 0        | 0              | 0             |                    |