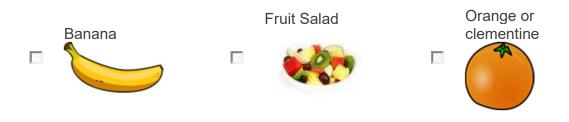

## Next we are going to ask you some questions about what you do in the morning before school

5. Where did you have breakfast this morning?

6. Did you eat **fruit** with breakfast **today**?

C Yes

C No

What did you have?

Fruit Salad

- 7. Did you eat vegetables with breakfast today?
  - C Yes

8. On school days, how often do you usually watch TV or play on the computer **before school**?

| Never    | Not very often | Most days     |                    |
|----------|----------------|---------------|--------------------|
| (0 days) | (1 or 2 days)  | (3 or 4 days) | Every day (5 days) |
| 0        | 0              | 0             |                    |