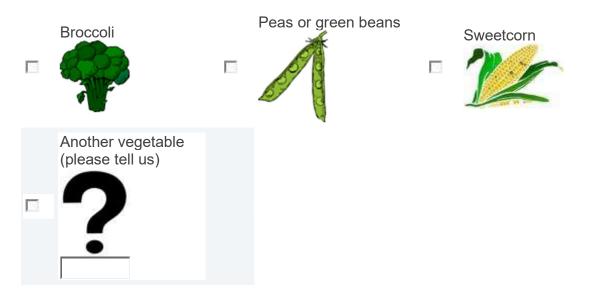

- 14. Did you eat any **fruit** with lunch **yesterday**?
  - C Yes

15. Did you eat any vegetables with lunch yesterday?

C <sub>Yes</sub> C <sub>No</sub>

Another vegetable (please tell us)