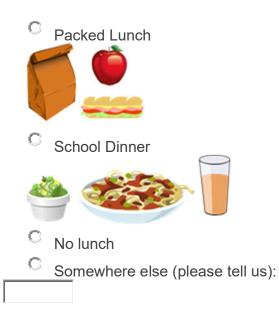

#### Now for some questions about the school day

11. What do you mostly do at morning playtime?

12. What do you **mostly** do at lunch time? Do not include the time you spend eating lunch.

13. Where do you usually get your lunch from?