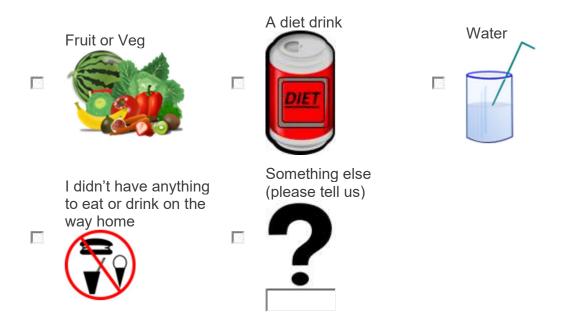

9. How do you **usually** travel to school in the morning?

10. Did you have a snack or drink on the way to school this morning?

# Now we would like to know what you did <u>on the way home from school or after</u> <u>school club</u>

16. How do you **usually** travel home after school?

17. Did you have a snack or drink on the way home from school yesterday?

21. Did you have a snack or drink <u>after you got home and **before your evening** <u>meal</u> **yesterday**?</u>

27. Did you have a snack or drink <u>after your evening meal and before you went to</u> <u>bed last night</u>? Do not include your pudding/dessert.

Well done - you've reached the end of the survey!

Please click 'next' to finish ->