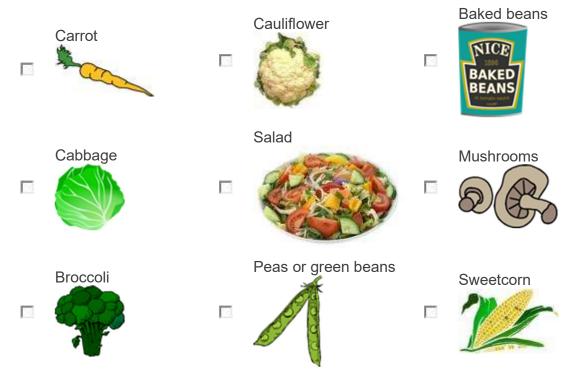

- 14. Did you eat any **fruit** with lunch **yesterday**?
  - C Yes

15. Did you eat any vegetables with lunch yesterday?

C <sub>Yes</sub> C <sub>No</sub>

Another vegetable (please tell us)