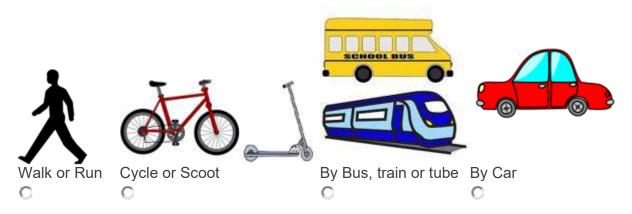

9. How do you **usually** travel to school in the morning?

10. Did you have a snack or drink on the way to school this morning?