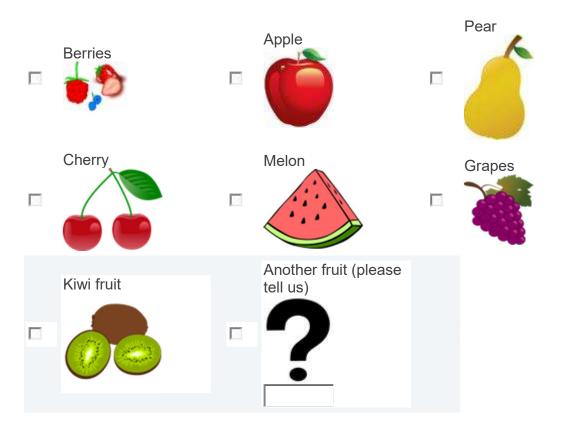

- 14. Did you eat any **fruit** with lunch **yesterday**?
  - C Yes

15. Did you eat any vegetables with lunch yesterday?

C <sub>Yes</sub> C <sub>No</sub>

Another vegetable (please tell us)