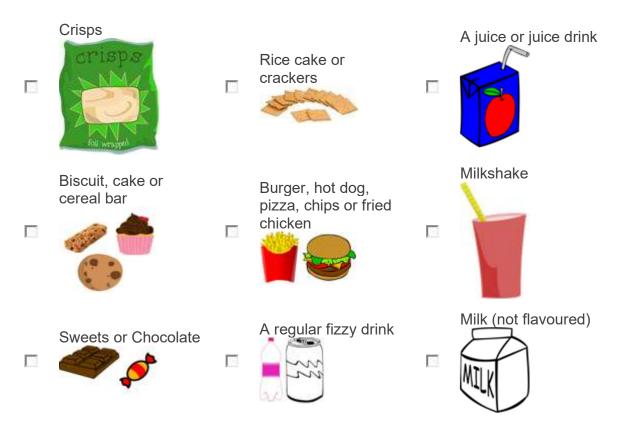

9. How do you **usually** travel to school in the morning?

10. Did you have a snack or drink on the way to school this morning?

# Now we would like to know what you did <u>on the way home from school or after</u> <u>school club</u>

16. How do you **usually** travel home after school?

17. Did you have a snack or drink on the way home from school yesterday?

21. Did you have a snack or drink <u>after you got home and **before your evening** <u>meal</u> **yesterday**?</u>

27. Did you have a snack or drink <u>after your evening meal and before you went to</u> <u>bed last night</u>? Do not include your pudding/dessert.

Well done - you've reached the end of the survey!

Please click 'next' to finish ->