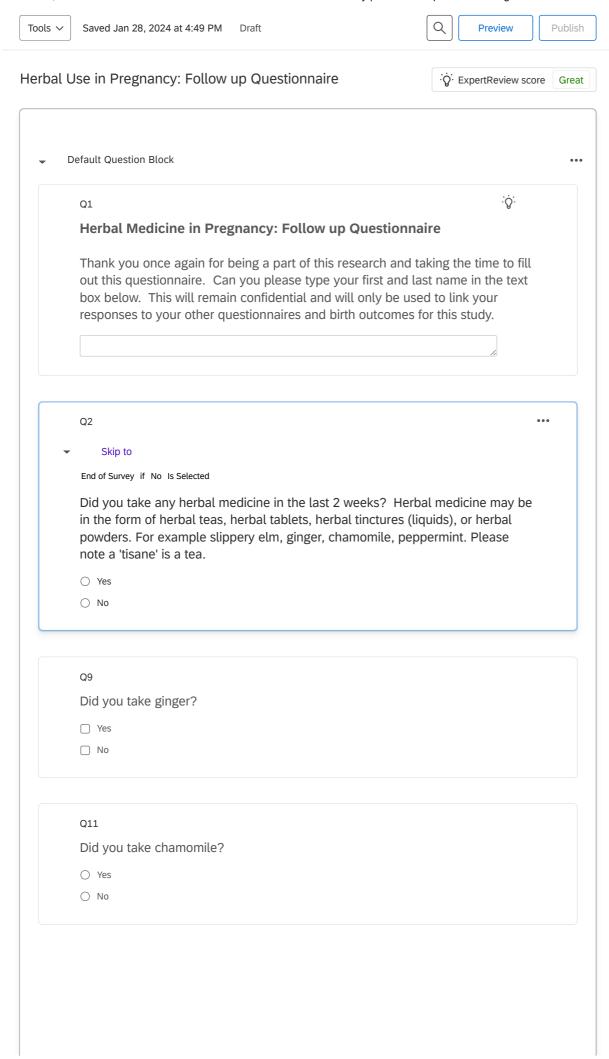

| Did you take peppermint?                             |                                                |
|------------------------------------------------------|------------------------------------------------|
| ○ Yes<br>○ No                                        |                                                |
|                                                      |                                                |
| Q13                                                  |                                                |
| Did you take slippery elm?                           |                                                |
| ○ Yes                                                |                                                |
| ○ No                                                 |                                                |
| Q14                                                  |                                                |
| Did you take evening primrose oil?                   |                                                |
| ○ Yes                                                |                                                |
| ○ No                                                 |                                                |
|                                                      |                                                |
| Q15                                                  |                                                |
| Skip to                                              |                                                |
| At what week in your pregnancy did yo if Yes Is Sele | ected                                          |
| Did you take raspberry leaf?                         |                                                |
| ○ Yes                                                |                                                |
| ○ No                                                 |                                                |
| Q17                                                  |                                                |
| Skip to                                              |                                                |
| End of Survey if Did you take any other herb Is Not  | Empty                                          |
| Did you take any other herbal medicinif not.         | ne/s? If so please list here. Please type 'no' |
|                                                      |                                                |
|                                                      |                                                |
| Q10                                                  |                                                |
| Skip destination                                     | Go to skip origin                              |
| At what week in your pregnancy did yo                |                                                |
|                                                      |                                                |
|                                                      |                                                |