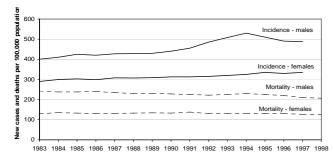

## Control graph

Source: Cancer in Australia 1997, AIHW & AACR 2000.

Illustration A: Trends in age-standardised incidence and mortality rates for all cancers (excluding non-melanocytic skin cancers), Australia, 1983-1998

## **Intervention graph**

Note: age-standardised rates allow comparisons over years and between males and females. Different age-standardised rates are *not* due to differences in the relative proportions of older or younger people in each year or sex.

Illustration A: Trends in age-standardised incidence and death rates for all cancers (excluding non-melanocytic skin cancers), Australia, 1983-1998