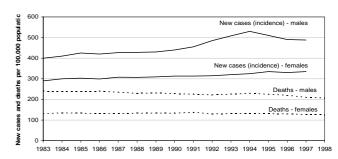

## Control graph

Source: Cancer in Australia 1997, AIHW & AACR 2000.

Illustration A: Trends in age-standardised incidence and mortality rates for all cancers (excluding non-melanocytic skin cancers), Australia, 1983-1998

## **Intervention graph**

Note: age-standardised rates allow comparisons over years and between males and females. Different age-standardised rates are *not* due to differences in the relative proportions of older or younger people in each year or sex.

Illustration A: Trends in age-standardised incidence and death rates for all cancers (excluding non-melanocytic skin cancers), Australia, 1983-1998