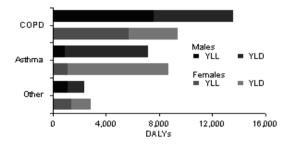

## **Control graph**

Illustration C: The Burden of Chronic Respiratory Disease by Condition and Sex, Victoria 1996

## **Intervention graph**

Illustration C: The Burden of Chronic Respiratory Disease by Condition and Sex, Victoria 1996

- YLL = Years of Life Lost: summarises the total years of life lost from all people that die prematurely of the disease.
- YLD = Years Lived with Disability: summarises the total years of healthy life lost due to disability in people living with the disease.
- DALY = Disability Adjusted Life Years: total burden = the sum of YLL and YLD: lost years due to both death and disability.