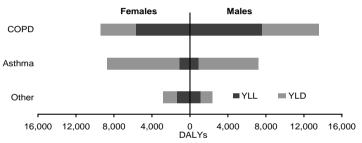

## **Control graph**

Illustration C: The Burden of Chronic Respiratory Disease by Condition and Sex, Victoria 1996

## **Intervention graph**

Illustration C: The Burden of Chronic Respiratory Disease by Condition and Sex, Victoria 1996

- YLL = Years of Life Lost: summarises the total years of life lost from all people that die prematurely of the disease.
- YLD = Years Lived with Disability: summarises the total years of healthy life lost due to disability in people living with the disease.
- DALY = Disability Adjusted Life Years: total burden = the sum of YLL and YLD: lost years due to both death and disability.