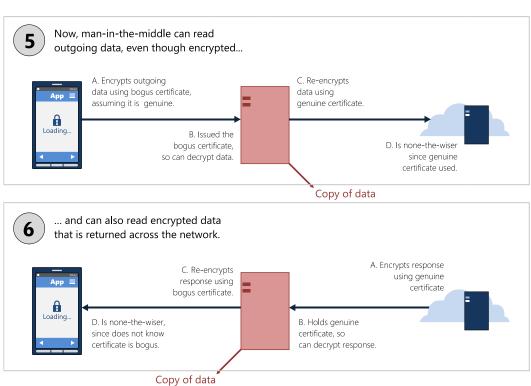

# How a "man-in-the-middle" attack can be extended to intercept secure network communication

Secure communication commonly involves the exchange of certificates that verify identify and allow data to be encrypted before sending across a network. By intercepting the initial secure connection setup process (1) and impersonating the mobile device's identity (2), an intercepting computer can gain access to a legitimate certificate (3) while issuing its own, bogus certificate (4). Once hijacked, an attacker can both read encrypted outgoing traffic (5) as well as any incoming data (6). In a real-world setting, configuration settings on the user device must typically be altered so that it does not reject the bogus certificate. Technical details have been simplified to communicate key principles.