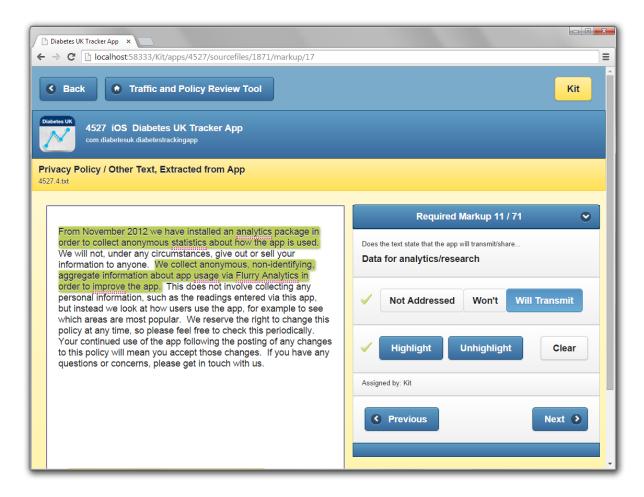

## Screenshot of custom software used to annotate policy text

Software supported a step-by-step process of review for each policy document to identify whether specific aspects of the policy coding schema were addressed. Relevant policy text could be selected and annotated. In the example shown, text relating to the transmission of data for analytics purposes has been identified.