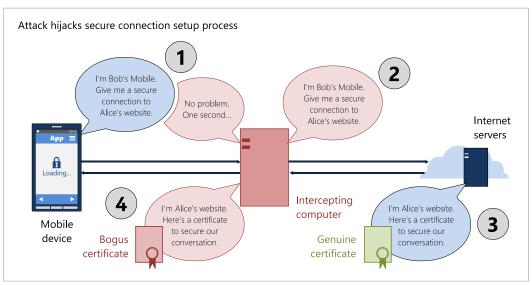

# How a "man-in-the-middle" attack can be extended to intercept secure network communication

Secure communication commonly involves the exchange of certificates that verify identify and allow data to be encrypted before sending across a network. By intercepting the initial secure connection setup process (1) and impersonating the mobile device's identity (2), an intercepting computer can gain access to a legitimate certificate (3) while issuing its own, bogus certificate (4). Once hijacked, an attacker can both read encrypted outgoing traffic (5) as well as any incoming data (6). In a real-world setting, configuration settings on the user device must typically be altered so that it does not reject the bogus certificate. Technical details have been simplified to communicate key principles.