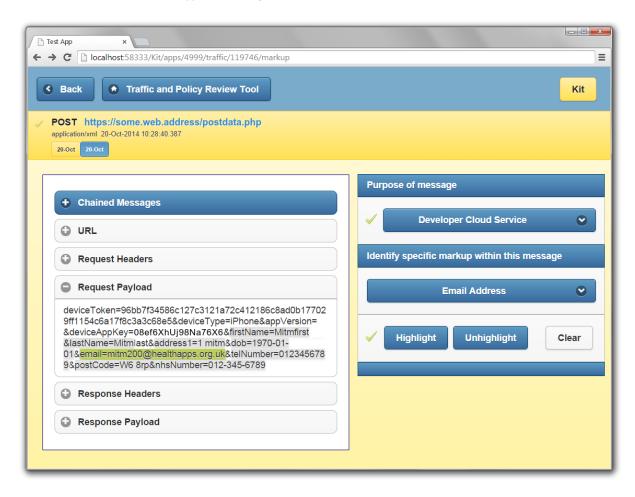

#### Screenshot of custom software used to review transmitted data

Software reconciled outgoing requests generated by apps and the responses received from Internet-based servers, and allowed the content of these paired request-response messages to be inspected. The overall purpose of the message as well as transmission of specific data types could then be annotated using the tool. In the toy example shown, transmission of a user email address to a cloud service provided by the app developer has been identified in an encrypted message.