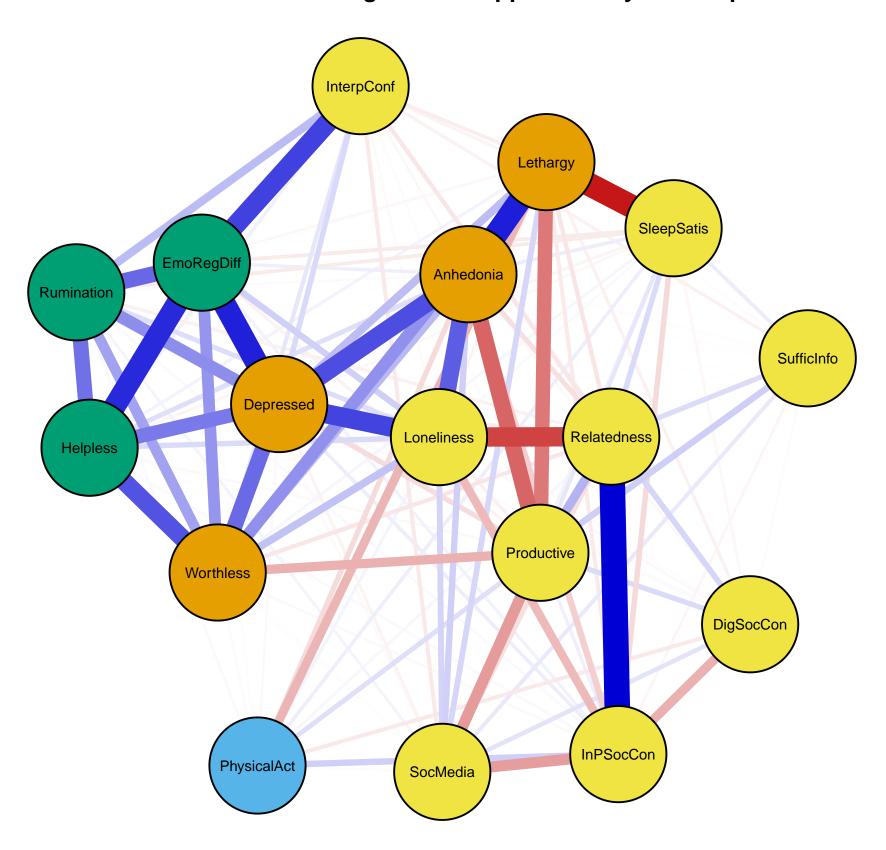

Figure S3. Supplementary contemporaneous network with all effects

# **Depressive symptoms**

- Anhedonia: Anhedonia
- Depressed: Depressed Mood
- Lethargy: Lethargy (Energyless)
- Worthless: Worthlessness

# **Physical activity**

PhysicalAct: Physical Activity

## **Psychopathological mechanisms**

- Rumination: Rumination
- Helpless: Helplessness
- EmoRegDiff: Emotion Regulation Difficulties

### Situational and contextual variables

- Loneliness: Loneliness
- SleepSatis: Sleep Satisfaction
- Productive: Productivity
- InPSocCon: In–person Social Contact
- DigSocCon: Digital Social Contact
- SocMedia: Social Media
- SufficInfo: Sufficient Information
- Relatedness: Relatedness
- InterpConf: Interpersonal Conflict