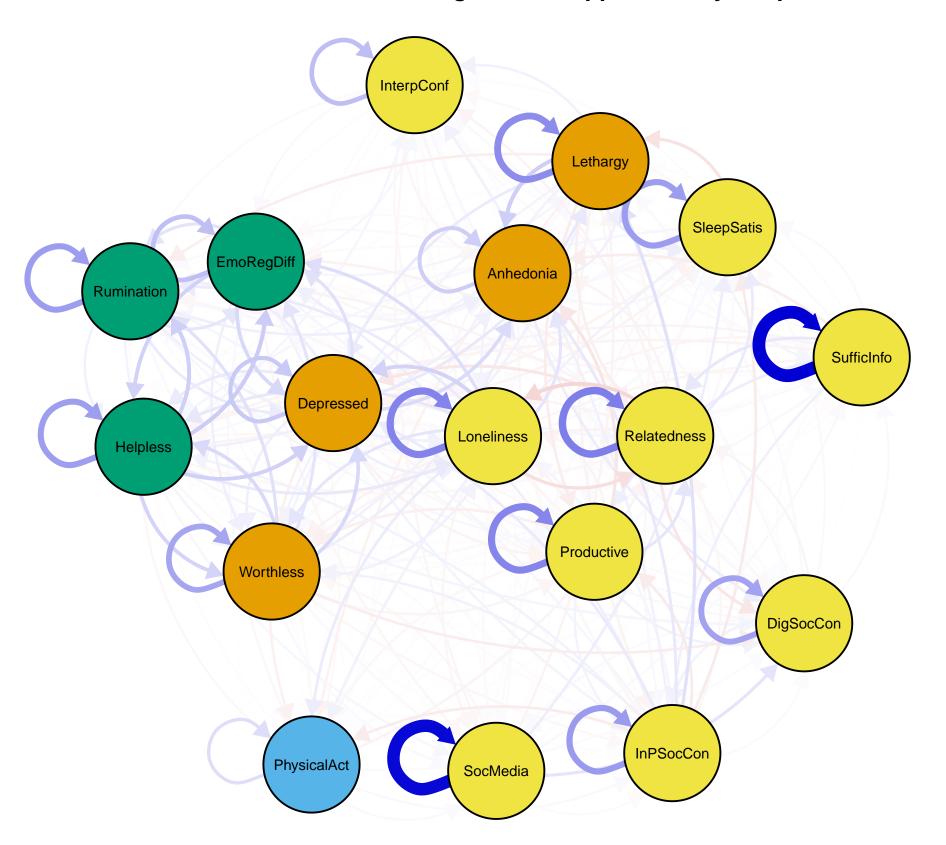

Figure S2. Supplementary temporal network with all effects

# **Depressive symptoms**

- Anhedonia: Anhedonia
- Depressed: Depressed Mood
- Lethargy: Lethargy (Energyless)
- Worthless: Worthlessness

# **Physical activity**

PhysicalAct: Physical Activity

# Psychopathological mechanisms

- Rumination: Rumination
- Helpless: Helplessness
- EmoRegDiff: Emotion Regulation Difficulties

### Situational and contextual variables

- Loneliness: Loneliness
- SleepSatis: Sleep Satisfaction
- Productive: Productivity
- InPSocCon: In–person Social Contact
- DigSocCon: Digital Social Contact
- SocMedia: Social Media
- SufficInfo: Sufficient Information
- Relatedness: Relatedness
- InterpConf: Interpersonal Conflict