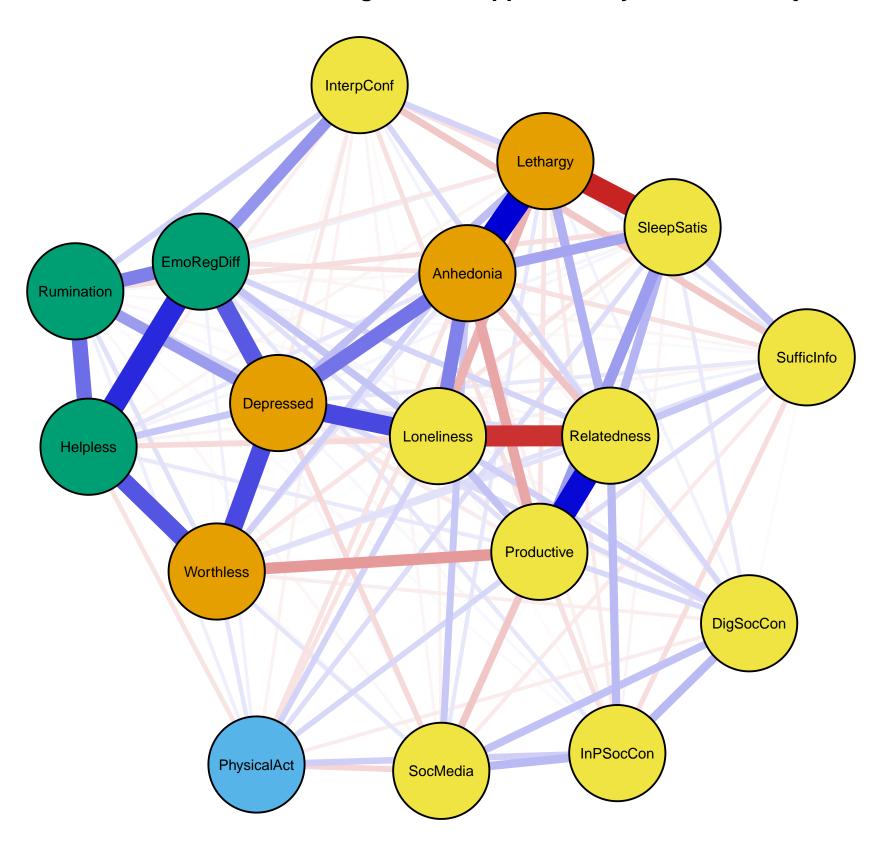

Figure S4. Supplementary between-subjects network with all effects

# **Depressive symptoms**

- Anhedonia: Anhedonia
- Depressed: Depressed Mood
- Lethargy: Lethargy (Energyless)
- Worthless: Worthlessness

# **Physical activity**

PhysicalAct: Physical Activity

## **Psychopathological mechanisms**

- Rumination: Rumination
- Helpless: Helplessness
- EmoRegDiff: Emotion Regulation Difficulties

### Situational and contextual variables

- Loneliness: Loneliness
- SleepSatis: Sleep Satisfaction
- Productive: Productivity
- InPSocCon: In–person Social Contact
- DigSocCon: Digital Social Contact
- SocMedia: Social Media
- SufficInfo: Sufficient Information
- Relatedness: Relatedness
- InterpConf: Interpersonal Conflict