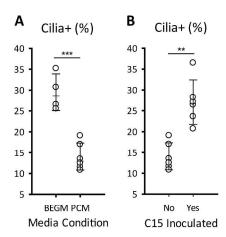

Ciliated cells are underrepresented in PCM-cultures compared to BEGM-differentiated cultures, but dramatically increase following C15 inoculation. Differentiated cultures were incubated for 18h after inoculation with C15 or BEGM alone, labeled with antibodies against C15 capsid and aat and analyzed by flow cytometry. Figure compares the percentage of ciliated cells out of all cells analyzed of (A) BEGM (n=4) and PCM-differentiated cultures (n=6), and (B) mock- and C15-inoculated PCM-differentiated cultures (n=6). \*\*\*\* p<0.001, \*\*\* p<0.01.