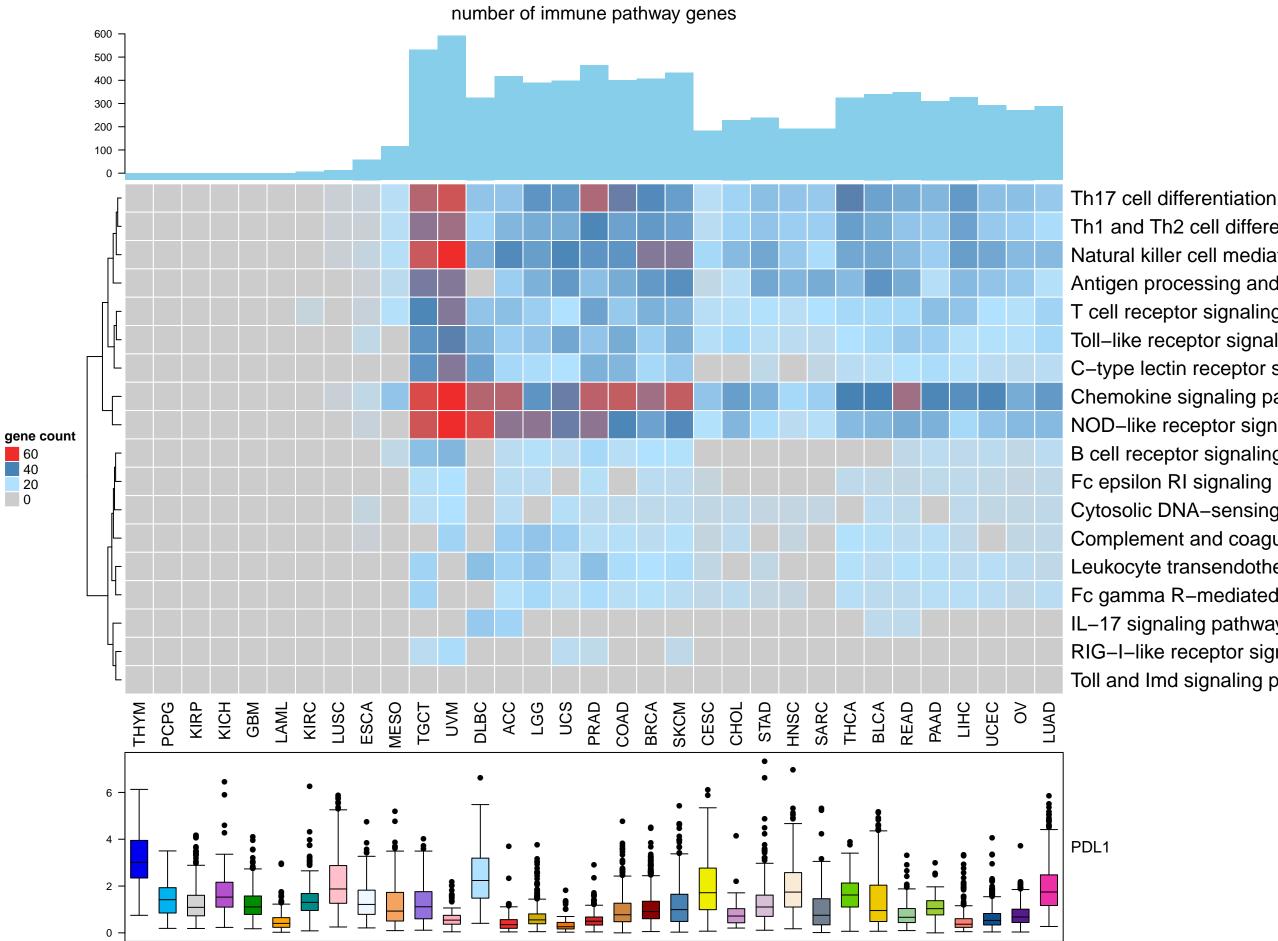

Th1 and Th2 cell differentiation Natural killer cell mediated cytotoxicity Antigen processing and presentation T cell receptor signaling pathway Toll–like receptor signaling pathway C-type lectin receptor signaling pathway Chemokine signaling pathway NOD-like receptor signaling pathway B cell receptor signaling pathway Fc epsilon RI signaling pathway Cytosolic DNA-sensing pathway Complement and coagulation cascades Leukocyte transendothelial migration Fc gamma R-mediated phagocytosis IL-17 signaling pathway RIG–I–like receptor signaling pathway Toll and Imd signaling pathway