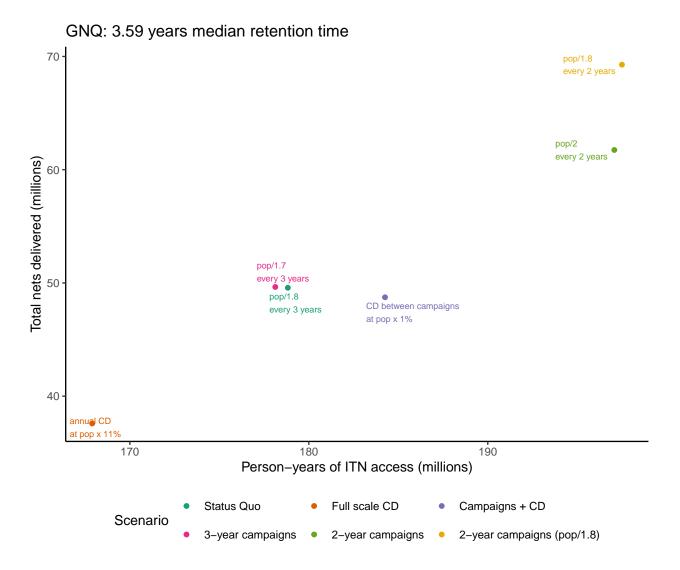

## Additional File 3: Frontier plots for each country showing person-years of ITN access vs total nets required

## Contents

Frontier Plots (alpha order by ISO3 country code)

Frontier Plots (alpha order by ISO3 country code)

Note: all countries use an illustrative population of 10,000,000 people.

ZWE: 2.79 years median retention time 70 pop/1.8 every 2 years Total nets delivered (millions) pop/2 every 2 years every 3 years CD between campaigns every 3 years annual CD at pop x 14% 170 180 190 200 Person-years of ITN access (millions) Status Quo Full scale CD Campaigns + CD Scenario