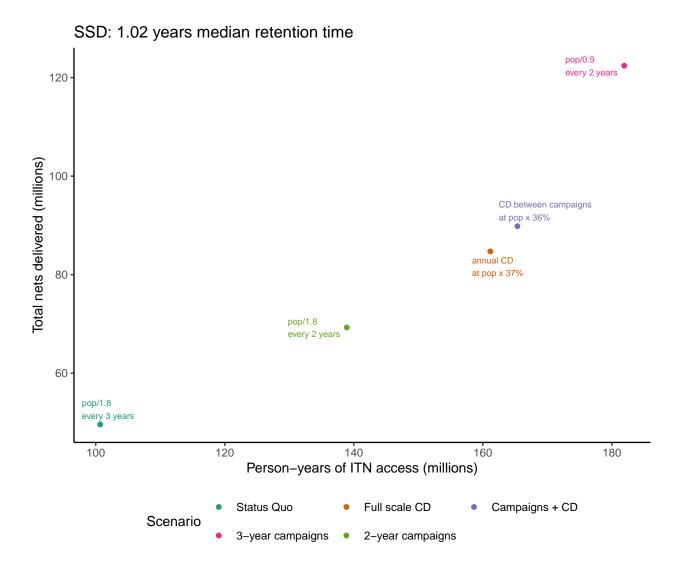

## Additional File 3: Frontier plots for each country showing person-years of ITN access vs total nets required

## Contents

Frontier Plots (alpha order by ISO3 country code)

Frontier Plots (alpha order by ISO3 country code)

Note: all countries use an illustrative population of 10,000,000 people.

ZWE: 2.79 years median retention time 70 pop/1.8 every 2 years Total nets delivered (millions) pop/2 every 2 years every 3 years CD between campaigns every 3 years annual CD at pop x 14% 170 180 190 200 Person-years of ITN access (millions) Status Quo Full scale CD Campaigns + CD Scenario