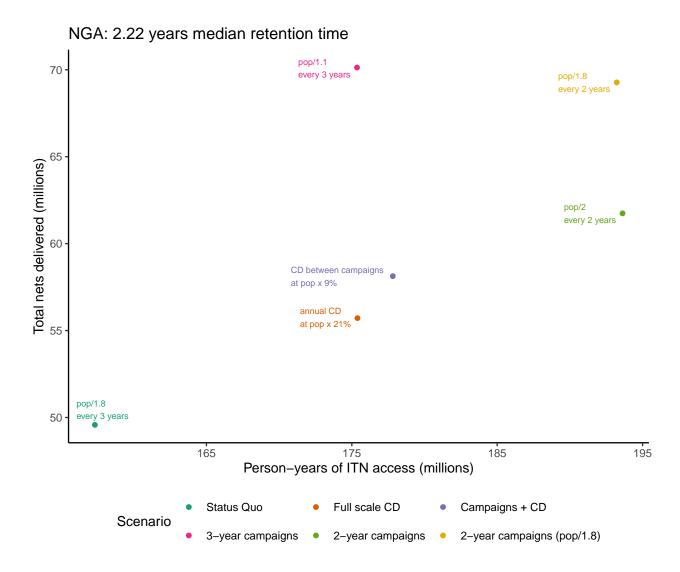

## Additional File 3: Frontier plots for each country showing person-years of ITN access vs total nets required

## Contents

Frontier Plots (alpha order by ISO3 country code)

Frontier Plots (alpha order by ISO3 country code)

Note: all countries use an illustrative population of 10,000,000 people.

ZWE: 2.79 years median retention time 70 pop/1.8 every 2 years Total nets delivered (millions) pop/2 every 2 years every 3 years CD between campaigns every 3 years annual CD at pop x 14% 170 180 190 200 Person-years of ITN access (millions) Status Quo Full scale CD Campaigns + CD Scenario