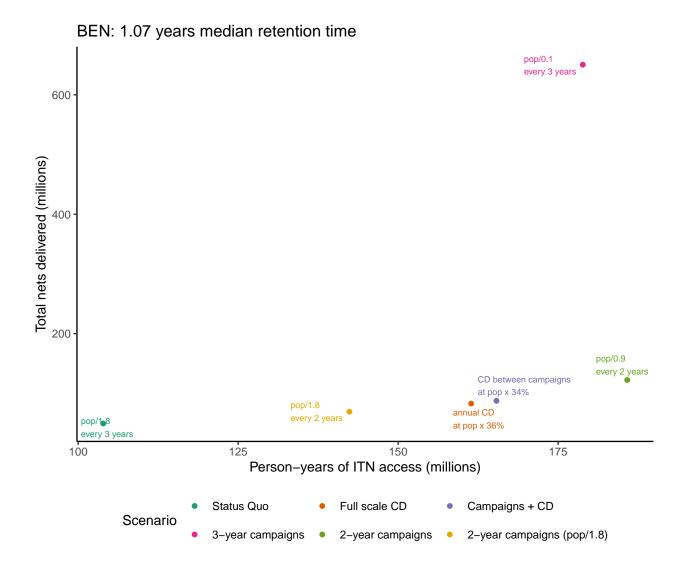

## Additional File 3: Frontier plots for each country showing person-years of ITN access vs total nets required

## Contents

Frontier Plots (alpha order by ISO3 country code)

Frontier Plots (alpha order by ISO3 country code)

Note: all countries use an illustrative population of 10,000,000 people.

ZWE: 2.79 years median retention time 70 pop/1.8 every 2 years Total nets delivered (millions) pop/2 every 2 years every 3 years CD between campaigns every 3 years annual CD at pop x 14% 170 180 190 200 Person-years of ITN access (millions) Status Quo Full scale CD Campaigns + CD Scenario