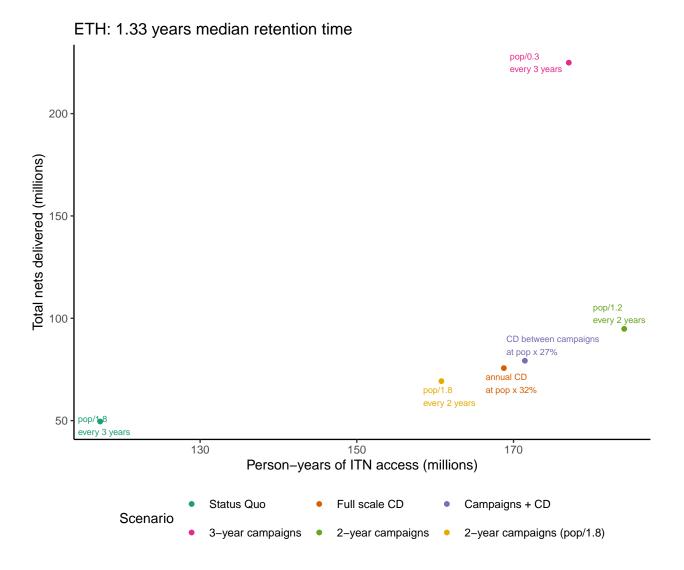

## Additional File 3: Frontier plots for each country showing person-years of ITN access vs total nets required

## Contents

Frontier Plots (alpha order by ISO3 country code)

Frontier Plots (alpha order by ISO3 country code)

Note: all countries use an illustrative population of 10,000,000 people.

ZWE: 2.79 years median retention time 70 pop/1.8 every 2 years Total nets delivered (millions) pop/2 every 2 years every 3 years CD between campaigns every 3 years annual CD at pop x 14% 170 180 190 200 Person-years of ITN access (millions) Status Quo Full scale CD Campaigns + CD Scenario