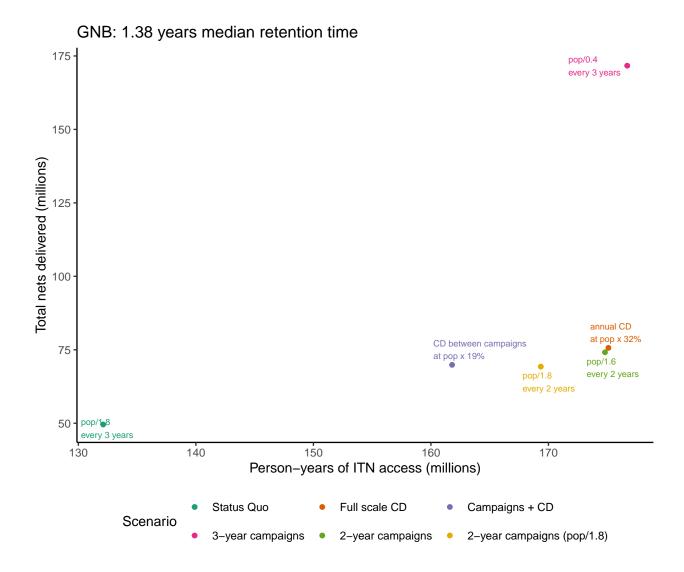

## Additional File 3: Frontier plots for each country showing person-years of ITN access vs total nets required

## Contents

Frontier Plots (alpha order by ISO3 country code)

Frontier Plots (alpha order by ISO3 country code)

Note: all countries use an illustrative population of 10,000,000 people.

ZWE: 2.79 years median retention time 70 pop/1.8 every 2 years Total nets delivered (millions) pop/2 every 2 years every 3 years CD between campaigns every 3 years annual CD at pop x 14% 170 180 190 200 Person-years of ITN access (millions) Status Quo Full scale CD Campaigns + CD Scenario