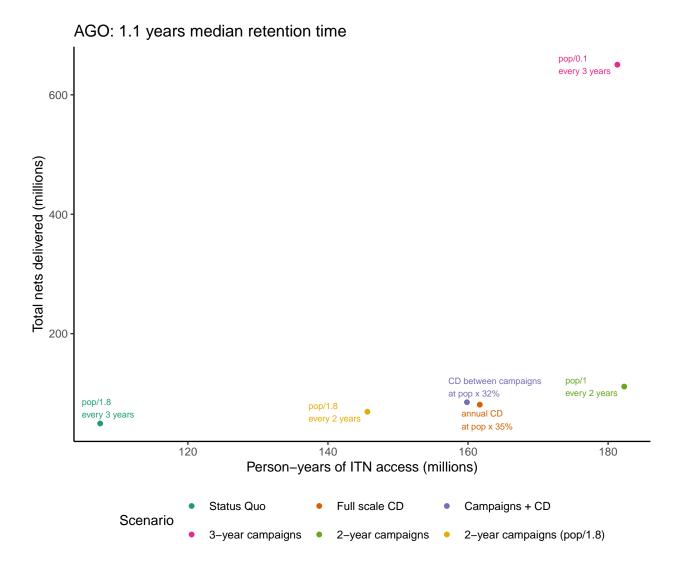

## Additional File 3: Frontier plots for each country showing person-years of ITN access vs total nets required

## Contents

Frontier Plots (alpha order by ISO3 country code)

Frontier Plots (alpha order by ISO3 country code)

Note: all countries use an illustrative population of 10,000,000 people.

ZWE: 2.79 years median retention time 70 pop/1.8 every 2 years Total nets delivered (millions) pop/2 every 2 years every 3 years CD between campaigns every 3 years annual CD at pop x 14% 170 180 190 200 Person-years of ITN access (millions) Status Quo Full scale CD Campaigns + CD Scenario