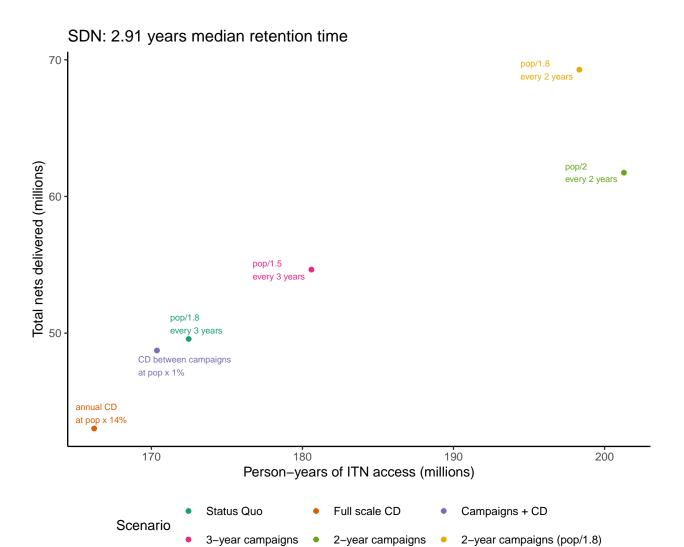

## Additional File 3: Frontier plots for each country showing person-years of ITN access vs total nets required

## Contents

Frontier Plots (alpha order by ISO3 country code)

Frontier Plots (alpha order by ISO3 country code)

Note: all countries use an illustrative population of 10,000,000 people.

ZWE: 2.79 years median retention time 70 pop/1.8 every 2 years Total nets delivered (millions) pop/2 every 2 years every 3 years CD between campaigns every 3 years annual CD at pop x 14% 170 180 190 200 Person-years of ITN access (millions) Status Quo Full scale CD Campaigns + CD Scenario