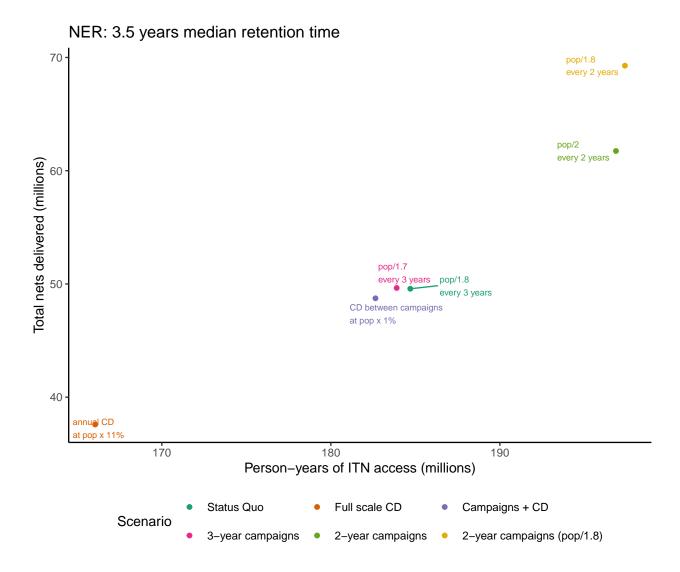

## Additional File 3: Frontier plots for each country showing person-years of ITN access vs total nets required

## Contents

Frontier Plots (alpha order by ISO3 country code)

Frontier Plots (alpha order by ISO3 country code)

Note: all countries use an illustrative population of 10,000,000 people.

ZWE: 2.79 years median retention time 70 pop/1.8 every 2 years Total nets delivered (millions) pop/2 every 2 years every 3 years CD between campaigns every 3 years annual CD at pop x 14% 170 180 190 200 Person-years of ITN access (millions) Status Quo Full scale CD Campaigns + CD Scenario