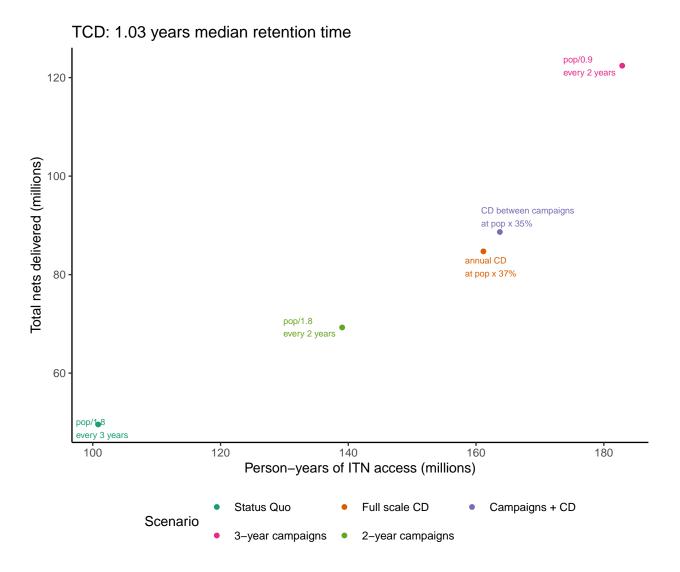

## Additional File 3: Frontier plots for each country showing person-years of ITN access vs total nets required

## Contents

Frontier Plots (alpha order by ISO3 country code)

Frontier Plots (alpha order by ISO3 country code)

Note: all countries use an illustrative population of 10,000,000 people.

ZWE: 2.79 years median retention time 70 pop/1.8 every 2 years Total nets delivered (millions) pop/2 every 2 years every 3 years CD between campaigns every 3 years annual CD at pop x 14% 170 180 190 200 Person-years of ITN access (millions) Status Quo Full scale CD Campaigns + CD Scenario