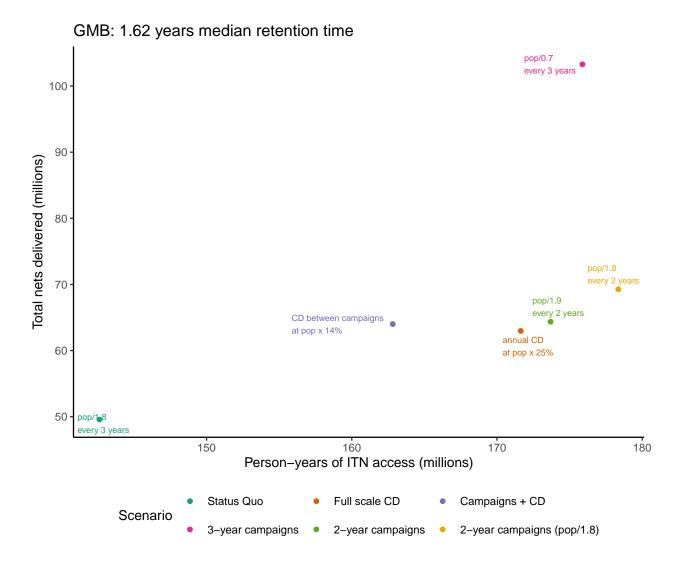

## Additional File 3: Frontier plots for each country showing person-years of ITN access vs total nets required