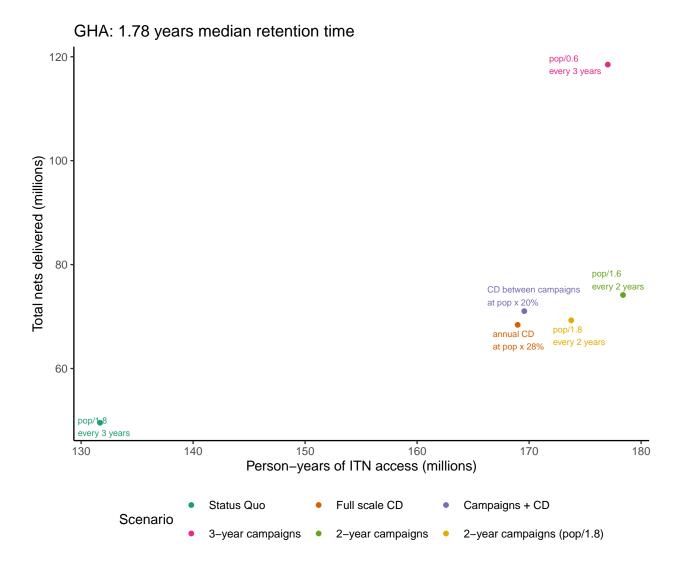

## Additional File 3: Frontier plots for each country showing person-years of ITN access vs total nets required