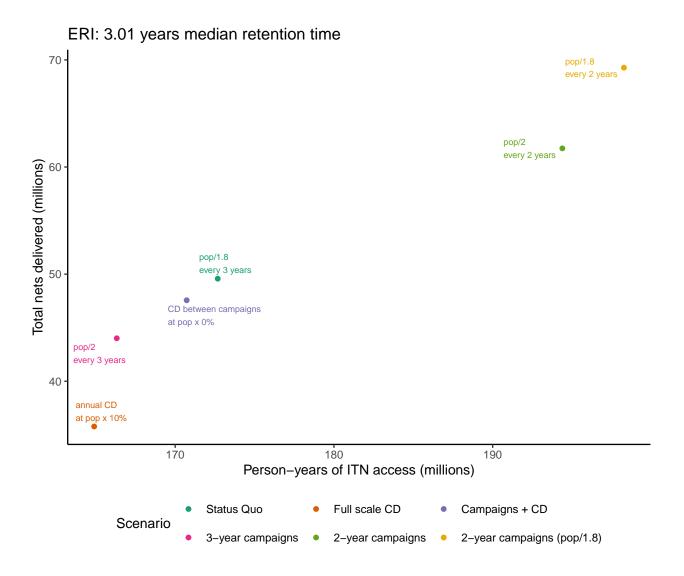

## Additional File 3: Frontier plots for each country showing person-years of ITN access vs total nets required

## Contents

Frontier Plots (alpha order by ISO3 country code)

Frontier Plots (alpha order by ISO3 country code)

Note: all countries use an illustrative population of 10,000,000 people.

ZWE: 2.79 years median retention time 70 pop/1.8 every 2 years Total nets delivered (millions) pop/2 every 2 years every 3 years CD between campaigns every 3 years annual CD at pop x 14% 170 180 190 200 Person-years of ITN access (millions) Status Quo Full scale CD Campaigns + CD Scenario