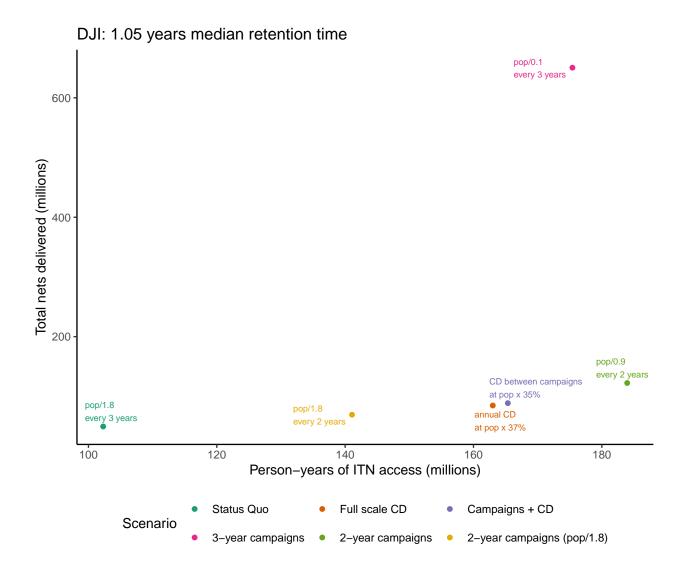

## Additional File 3: Frontier plots for each country showing person-years of ITN access vs total nets required

## Contents

Frontier Plots (alpha order by ISO3 country code)

Frontier Plots (alpha order by ISO3 country code)

Note: all countries use an illustrative population of 10,000,000 people.

ZWE: 2.79 years median retention time 70 pop/1.8 every 2 years Total nets delivered (millions) pop/2 every 2 years every 3 years CD between campaigns every 3 years annual CD at pop x 14% 170 180 190 200 Person-years of ITN access (millions) Status Quo Full scale CD Campaigns + CD Scenario