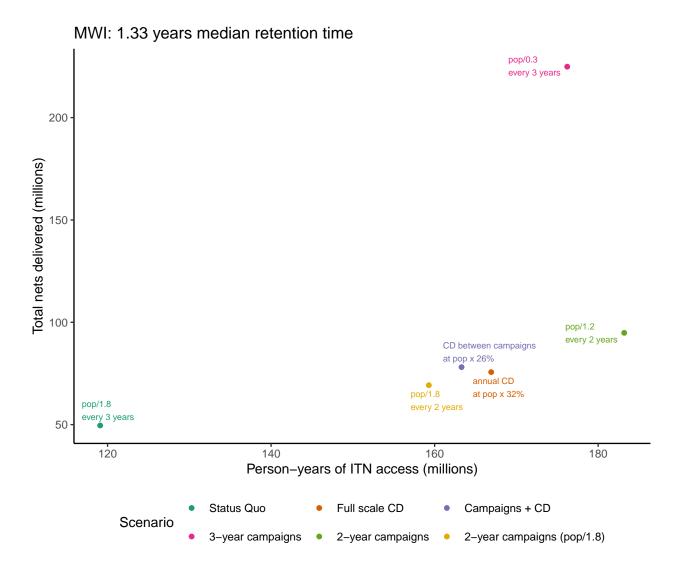

## Contents

Frontier Plots (alpha order by ISO3 country code)

Frontier Plots (alpha order by ISO3 country code)

Note: all countries use an illustrative population of 10,000,000 people.

ZWE: 2.79 years median retention time 70 pop/1.8 every 2 years Total nets delivered (millions) pop/2 every 2 years every 3 years CD between campaigns every 3 years annual CD at pop x 14% 170 180 190 200 Person-years of ITN access (millions) Status Quo Full scale CD Campaigns + CD Scenario