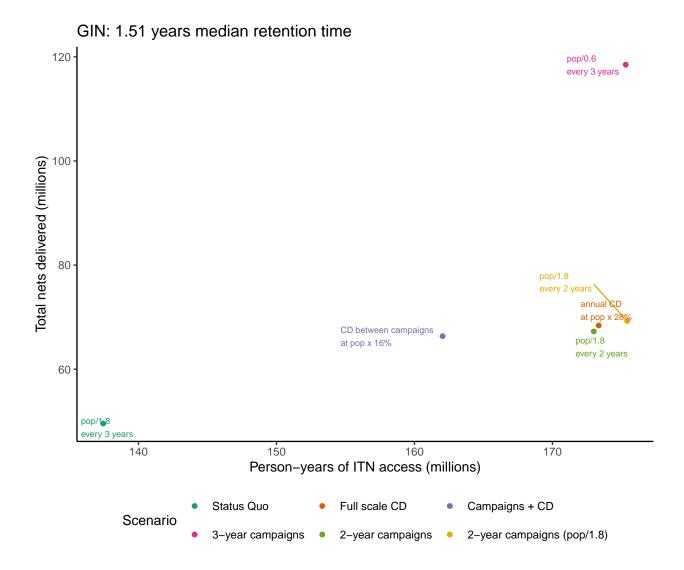

## Additional File 3: Frontier plots for each country showing person-years of ITN access vs total nets required