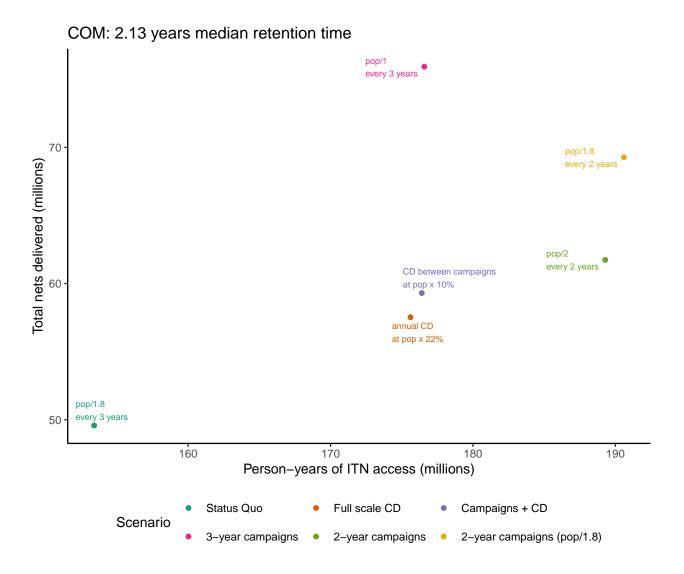

## Additional File 3: Frontier plots for each country showing person-years of ITN access vs total nets required

## Contents

Frontier Plots (alpha order by ISO3 country code)

Frontier Plots (alpha order by ISO3 country code)

Note: all countries use an illustrative population of 10,000,000 people.

ZWE: 2.79 years median retention time 70 pop/1.8 every 2 years Total nets delivered (millions) pop/2 every 2 years every 3 years CD between campaigns every 3 years annual CD at pop x 14% 170 180 190 200 Person-years of ITN access (millions) Status Quo Full scale CD Campaigns + CD Scenario