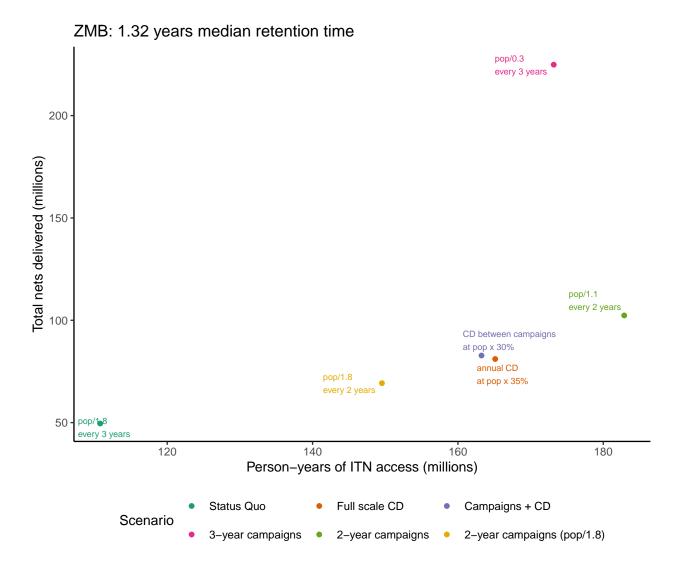

## Additional File 3: Frontier plots for each country showing person-years of ITN access vs total nets required

## Contents

Frontier Plots (alpha order by ISO3 country code)

Frontier Plots (alpha order by ISO3 country code)

Note: all countries use an illustrative population of 10,000,000 people.

ZWE: 2.79 years median retention time 70 pop/1.8 every 2 years Total nets delivered (millions) pop/2 every 2 years every 3 years CD between campaigns every 3 years annual CD at pop x 14% 170 180 190 200 Person-years of ITN access (millions) Status Quo Full scale CD Campaigns + CD Scenario