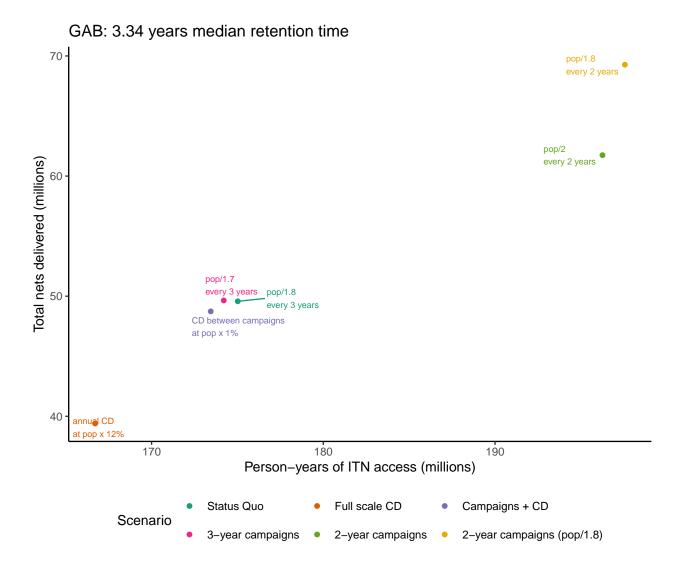

## Additional File 3: Frontier plots for each country showing person-years of ITN access vs total nets required