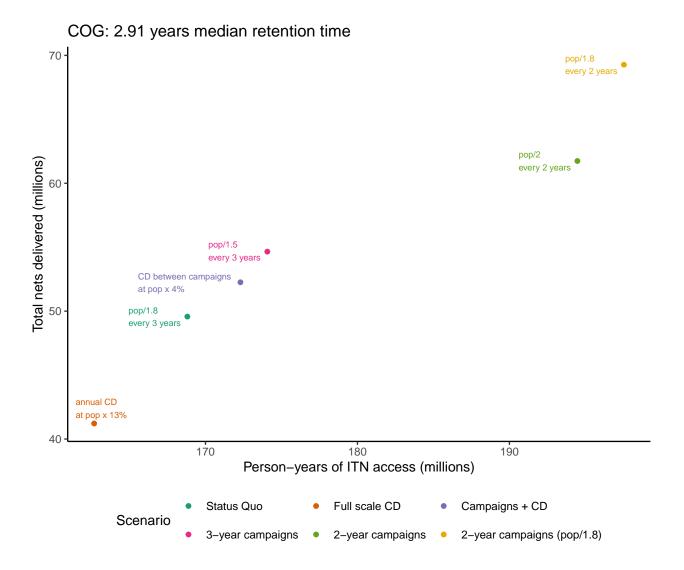

## Additional File 3: Frontier plots for each country showing person-years of ITN access vs total nets required

## Contents

Frontier Plots (alpha order by ISO3 country code)

Frontier Plots (alpha order by ISO3 country code)

Note: all countries use an illustrative population of 10,000,000 people.

ZWE: 2.79 years median retention time 70 pop/1.8 every 2 years Total nets delivered (millions) pop/2 every 2 years every 3 years CD between campaigns every 3 years annual CD at pop x 14% 170 180 190 200 Person-years of ITN access (millions) Status Quo Full scale CD Campaigns + CD Scenario