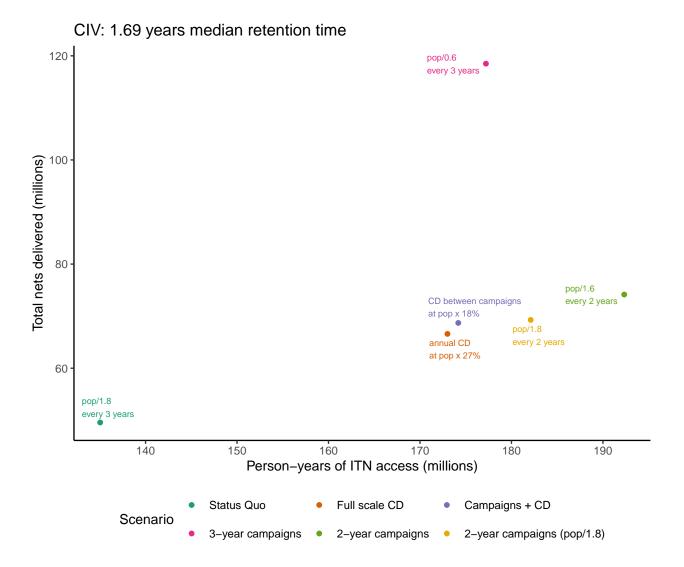

## Additional File 3: Frontier plots for each country showing person-years of ITN access vs total nets required

## Contents

Frontier Plots (alpha order by ISO3 country code)

Frontier Plots (alpha order by ISO3 country code)

Note: all countries use an illustrative population of 10,000,000 people.

ZWE: 2.79 years median retention time 70 pop/1.8 every 2 years Total nets delivered (millions) pop/2 every 2 years every 3 years CD between campaigns every 3 years annual CD at pop x 14% 170 180 190 200 Person-years of ITN access (millions) Status Quo Full scale CD Campaigns + CD Scenario