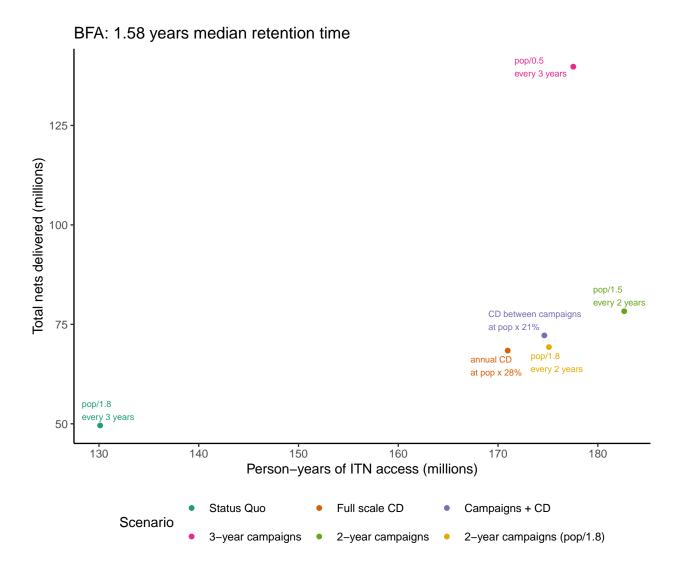

## Additional File 3: Frontier plots for each country showing person-years of ITN access vs total nets required

## Contents

Frontier Plots (alpha order by ISO3 country code)

Frontier Plots (alpha order by ISO3 country code)

Note: all countries use an illustrative population of 10,000,000 people.

ZWE: 2.79 years median retention time 70 pop/1.8 every 2 years Total nets delivered (millions) pop/2 every 2 years every 3 years CD between campaigns every 3 years annual CD at pop x 14% 170 180 190 200 Person-years of ITN access (millions) Status Quo Full scale CD Campaigns + CD Scenario