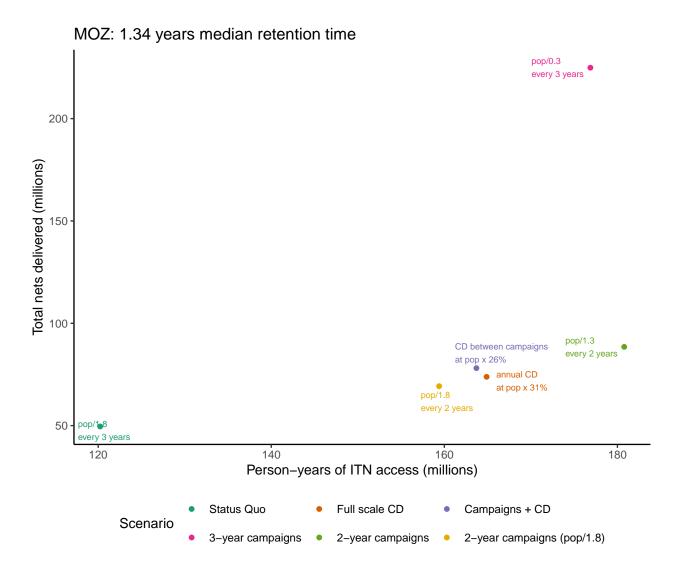

## Contents

Frontier Plots (alpha order by ISO3 country code)

Frontier Plots (alpha order by ISO3 country code)

Note: all countries use an illustrative population of 10,000,000 people.

ZWE: 2.79 years median retention time 70 pop/1.8 every 2 years Total nets delivered (millions) pop/2 every 2 years every 3 years CD between campaigns every 3 years annual CD at pop x 14% 170 180 190 200 Person-years of ITN access (millions) Status Quo Full scale CD Campaigns + CD Scenario