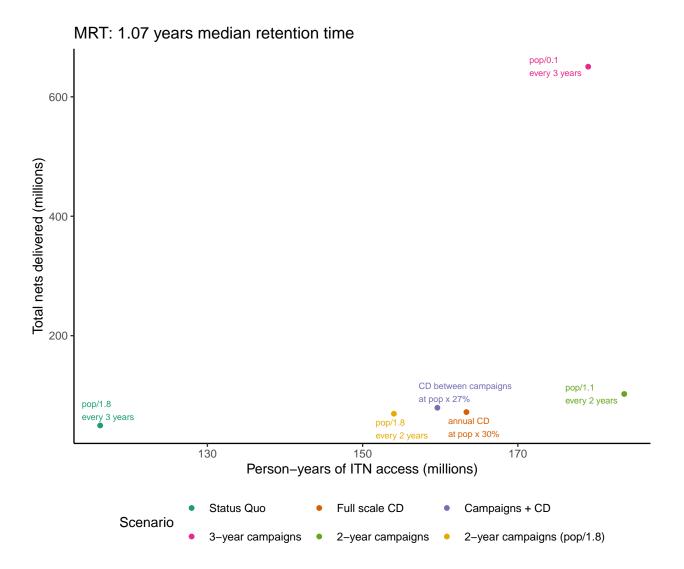

## Contents

Frontier Plots (alpha order by ISO3 country code)

Frontier Plots (alpha order by ISO3 country code)

Note: all countries use an illustrative population of 10,000,000 people.

ZWE: 2.79 years median retention time 70 pop/1.8 every 2 years Total nets delivered (millions) pop/2 every 2 years every 3 years CD between campaigns every 3 years annual CD at pop x 14% 170 180 190 200 Person-years of ITN access (millions) Status Quo Full scale CD Campaigns + CD Scenario