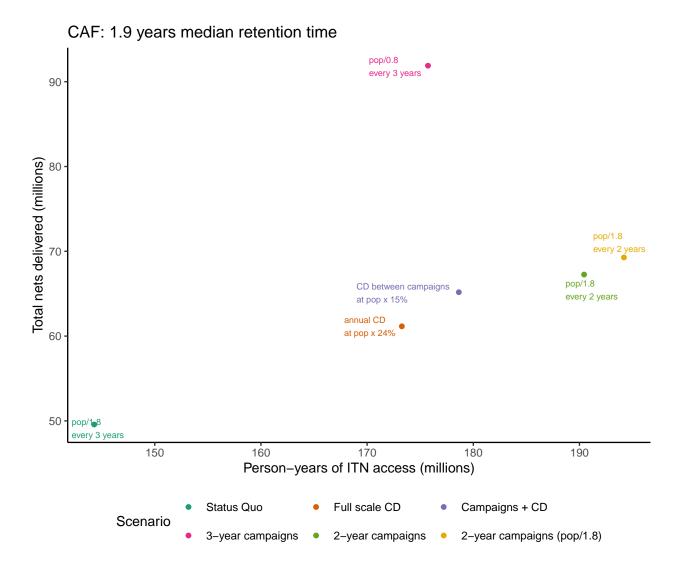

## Additional File 3: Frontier plots for each country showing person-years of ITN access vs total nets required

## Contents

Frontier Plots (alpha order by ISO3 country code)

Frontier Plots (alpha order by ISO3 country code)

Note: all countries use an illustrative population of 10,000,000 people.

ZWE: 2.79 years median retention time 70 pop/1.8 every 2 years Total nets delivered (millions) pop/2 every 2 years every 3 years CD between campaigns every 3 years annual CD at pop x 14% 170 180 190 200 Person-years of ITN access (millions) Status Quo Full scale CD Campaigns + CD Scenario