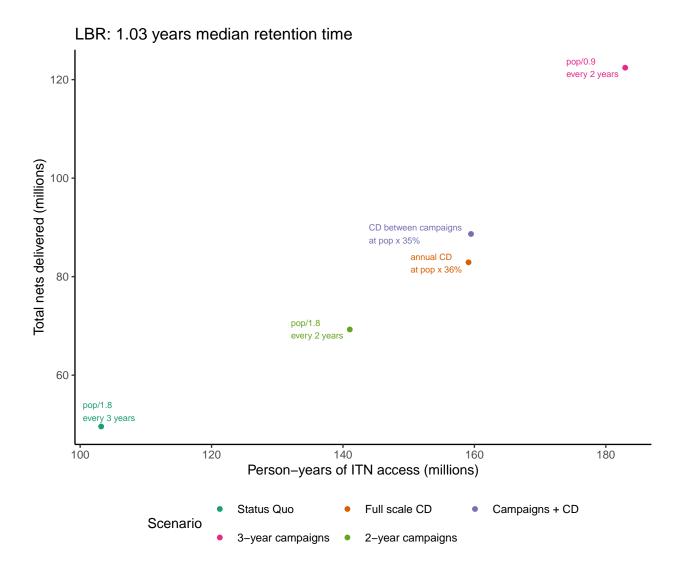

## Additional File 3: Frontier plots for each country showing person-years of ITN access vs total nets required

## Contents

Frontier Plots (alpha order by ISO3 country code)

Frontier Plots (alpha order by ISO3 country code)

Note: all countries use an illustrative population of 10,000,000 people.

ZWE: 2.79 years median retention time 70 pop/1.8 every 2 years Total nets delivered (millions) pop/2 every 2 years every 3 years CD between campaigns every 3 years annual CD at pop x 14% 170 180 190 200 Person-years of ITN access (millions) Status Quo Full scale CD Campaigns + CD Scenario