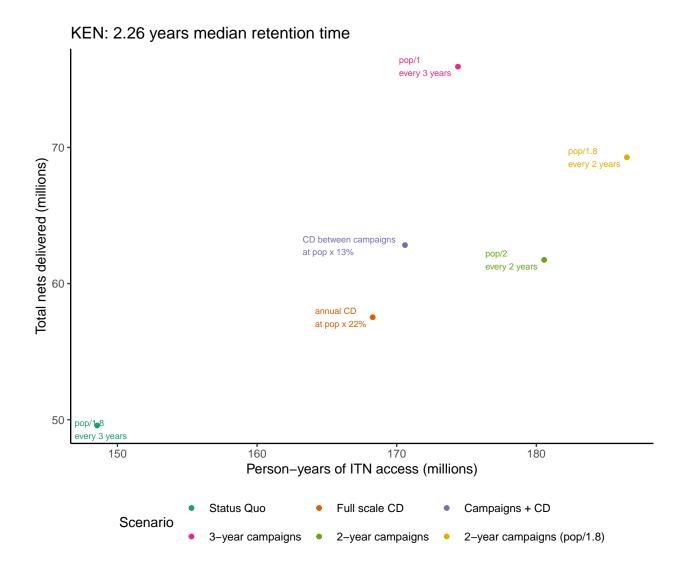

## Additional File 3: Frontier plots for each country showing person-years of ITN access vs total nets required

## Contents

Frontier Plots (alpha order by ISO3 country code)

Frontier Plots (alpha order by ISO3 country code)

Note: all countries use an illustrative population of 10,000,000 people.

ZWE: 2.79 years median retention time 70 pop/1.8 every 2 years Total nets delivered (millions) pop/2 every 2 years every 3 years CD between campaigns every 3 years annual CD at pop x 14% 170 180 190 200 Person-years of ITN access (millions) Status Quo Full scale CD Campaigns + CD Scenario