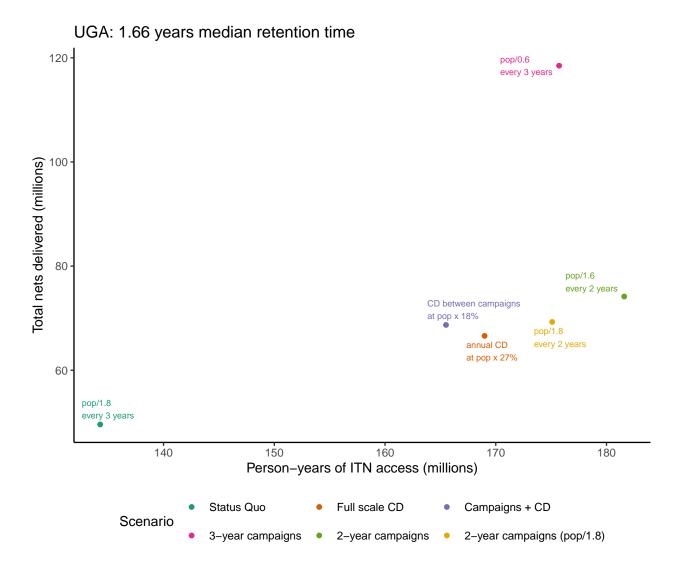

## Additional File 3: Frontier plots for each country showing person-years of ITN access vs total nets required

## Contents

Frontier Plots (alpha order by ISO3 country code)

Frontier Plots (alpha order by ISO3 country code)

Note: all countries use an illustrative population of 10,000,000 people.

ZWE: 2.79 years median retention time 70 pop/1.8 every 2 years Total nets delivered (millions) pop/2 every 2 years every 3 years CD between campaigns every 3 years annual CD at pop x 14% 170 180 190 200 Person-years of ITN access (millions) Status Quo Full scale CD Campaigns + CD Scenario