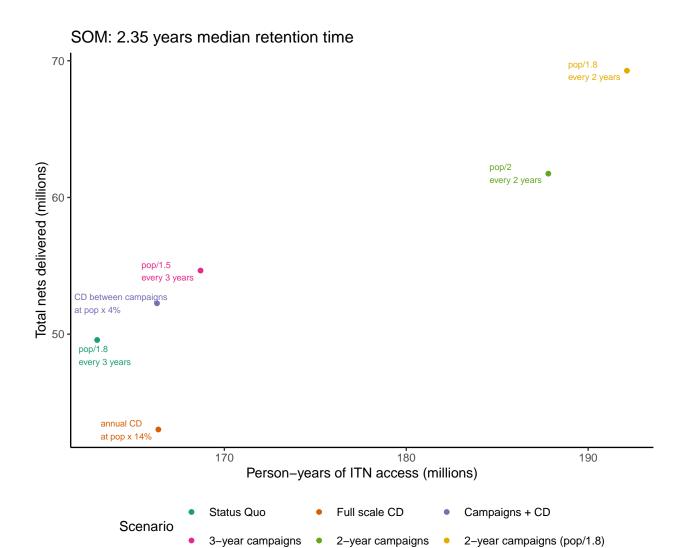

## Additional File 3: Frontier plots for each country showing person-years of ITN access vs total nets required

## Contents

Frontier Plots (alpha order by ISO3 country code)

Frontier Plots (alpha order by ISO3 country code)

Note: all countries use an illustrative population of 10,000,000 people.

ZWE: 2.79 years median retention time 70 pop/1.8 every 2 years Total nets delivered (millions) pop/2 every 2 years every 3 years CD between campaigns every 3 years annual CD at pop x 14% 170 180 190 200 Person-years of ITN access (millions) Status Quo Full scale CD Campaigns + CD Scenario