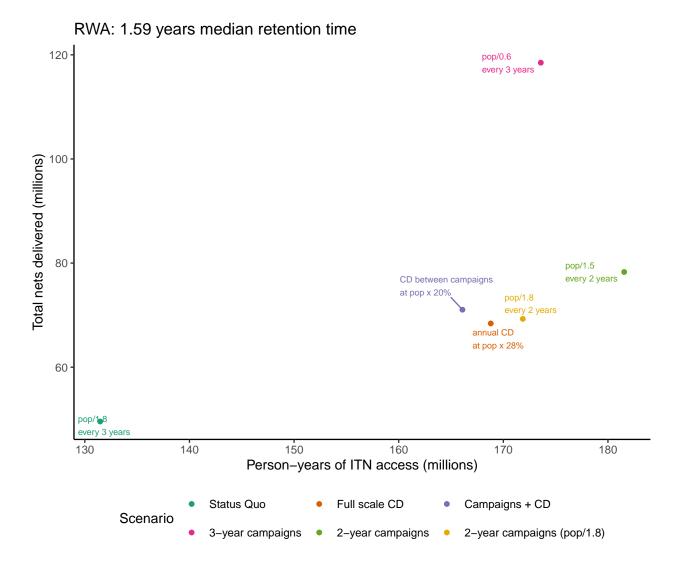

## Additional File 3: Frontier plots for each country showing person-years of ITN access vs total nets required

## Contents

Frontier Plots (alpha order by ISO3 country code)

Frontier Plots (alpha order by ISO3 country code)

Note: all countries use an illustrative population of 10,000,000 people.

ZWE: 2.79 years median retention time 70 pop/1.8 every 2 years Total nets delivered (millions) pop/2 every 2 years every 3 years CD between campaigns every 3 years annual CD at pop x 14% 170 180 190 200 Person-years of ITN access (millions) Status Quo Full scale CD Campaigns + CD Scenario