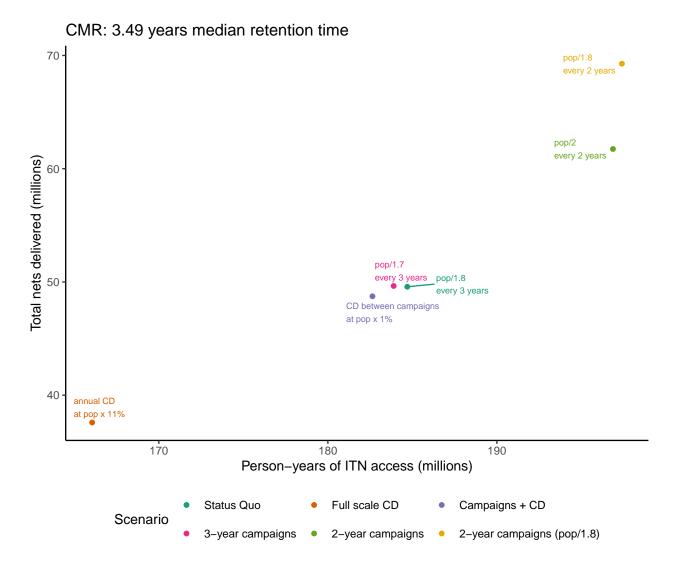

## Additional File 3: Frontier plots for each country showing person-years of ITN access vs total nets required

## Contents

Frontier Plots (alpha order by ISO3 country code)

Frontier Plots (alpha order by ISO3 country code)

Note: all countries use an illustrative population of 10,000,000 people.

ZWE: 2.79 years median retention time 70 pop/1.8 every 2 years Total nets delivered (millions) pop/2 every 2 years every 3 years CD between campaigns every 3 years annual CD at pop x 14% 170 180 190 200 Person-years of ITN access (millions) Status Quo Full scale CD Campaigns + CD Scenario