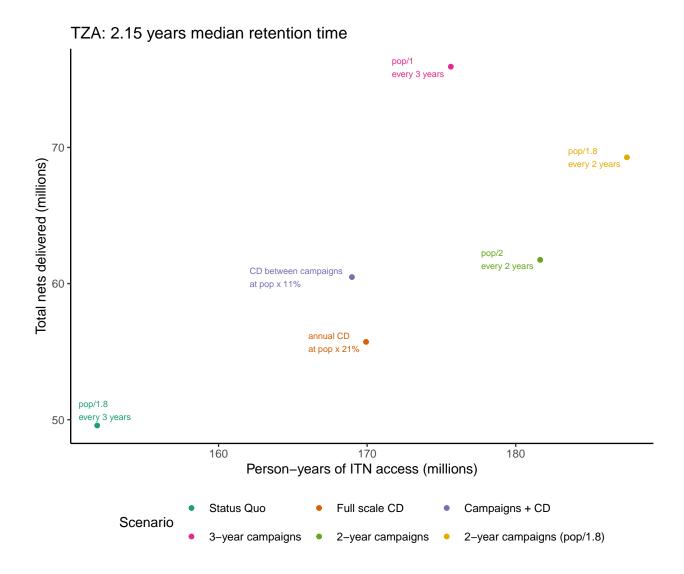

## Additional File 3: Frontier plots for each country showing person-years of ITN access vs total nets required

## Contents

Frontier Plots (alpha order by ISO3 country code)

Frontier Plots (alpha order by ISO3 country code)

Note: all countries use an illustrative population of 10,000,000 people.

ZWE: 2.79 years median retention time 70 pop/1.8 every 2 years Total nets delivered (millions) pop/2 every 2 years every 3 years CD between campaigns every 3 years annual CD at pop x 14% 170 180 190 200 Person-years of ITN access (millions) Status Quo Full scale CD Campaigns + CD Scenario