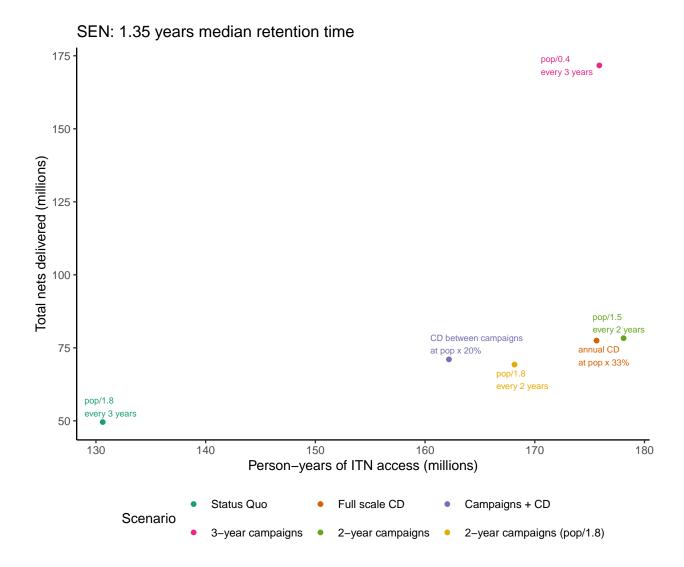

## Additional File 3: Frontier plots for each country showing person-years of ITN access vs total nets required

## Contents

Frontier Plots (alpha order by ISO3 country code)

Frontier Plots (alpha order by ISO3 country code)

Note: all countries use an illustrative population of 10,000,000 people.

ZWE: 2.79 years median retention time 70 pop/1.8 every 2 years Total nets delivered (millions) pop/2 every 2 years every 3 years CD between campaigns every 3 years annual CD at pop x 14% 170 180 190 200 Person-years of ITN access (millions) Status Quo Full scale CD Campaigns + CD Scenario