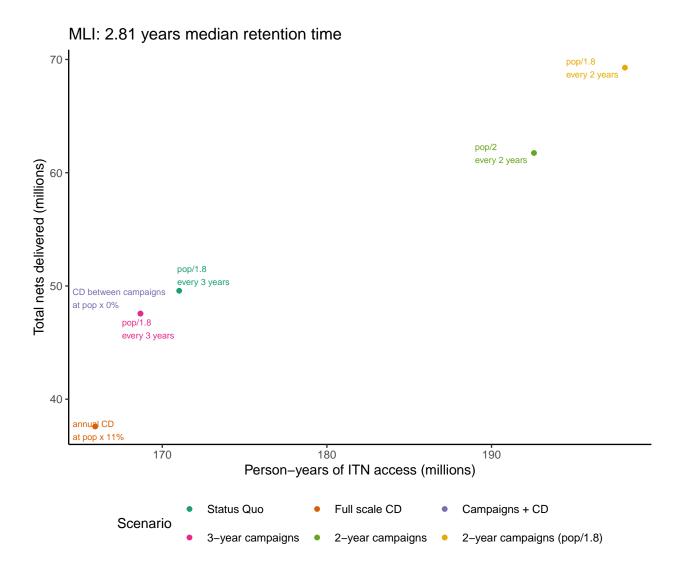

## Contents

Frontier Plots (alpha order by ISO3 country code)

Frontier Plots (alpha order by ISO3 country code)

Note: all countries use an illustrative population of 10,000,000 people.

ZWE: 2.79 years median retention time 70 pop/1.8 every 2 years Total nets delivered (millions) pop/2 every 2 years every 3 years CD between campaigns every 3 years annual CD at pop x 14% 170 180 190 200 Person-years of ITN access (millions) Status Quo Full scale CD Campaigns + CD Scenario