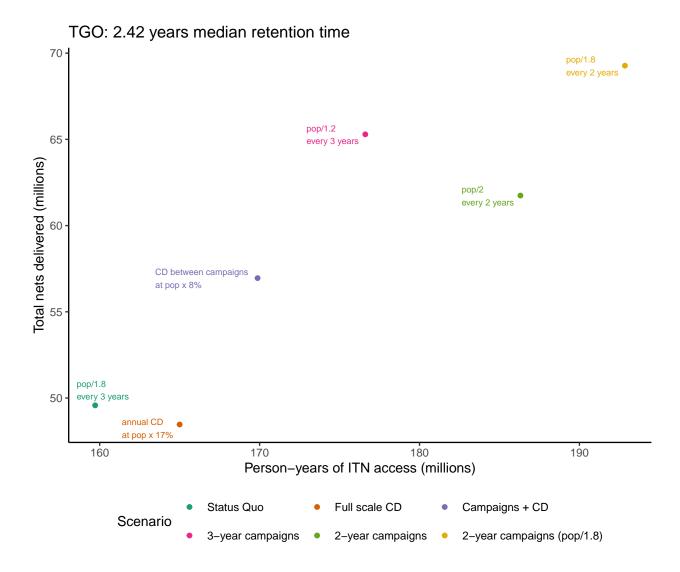

## Additional File 3: Frontier plots for each country showing person-years of ITN access vs total nets required

## Contents

Frontier Plots (alpha order by ISO3 country code)

Frontier Plots (alpha order by ISO3 country code)

Note: all countries use an illustrative population of 10,000,000 people.

ZWE: 2.79 years median retention time 70 pop/1.8 every 2 years Total nets delivered (millions) pop/2 every 2 years every 3 years CD between campaigns every 3 years annual CD at pop x 14% 170 180 190 200 Person-years of ITN access (millions) Status Quo Full scale CD Campaigns + CD Scenario