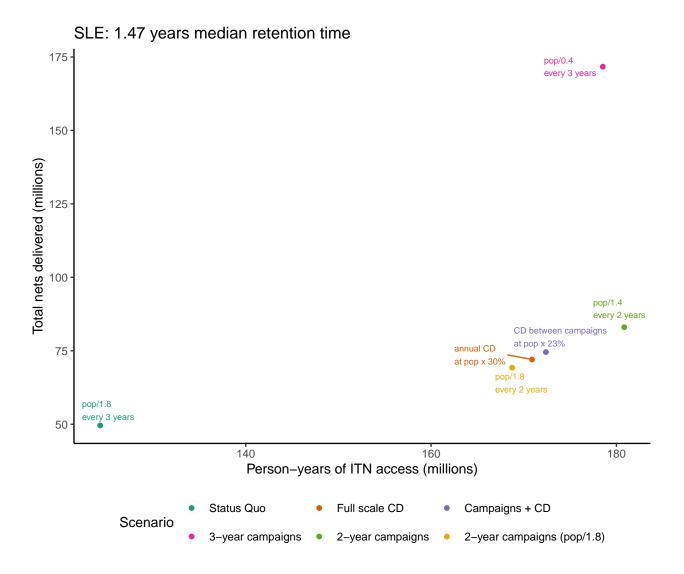

## Additional File 3: Frontier plots for each country showing person-years of ITN access vs total nets required

## Contents

Frontier Plots (alpha order by ISO3 country code)

Frontier Plots (alpha order by ISO3 country code)

Note: all countries use an illustrative population of 10,000,000 people.

ZWE: 2.79 years median retention time 70 pop/1.8 every 2 years Total nets delivered (millions) pop/2 every 2 years every 3 years CD between campaigns every 3 years annual CD at pop x 14% 170 180 190 200 Person-years of ITN access (millions) Status Quo Full scale CD Campaigns + CD Scenario