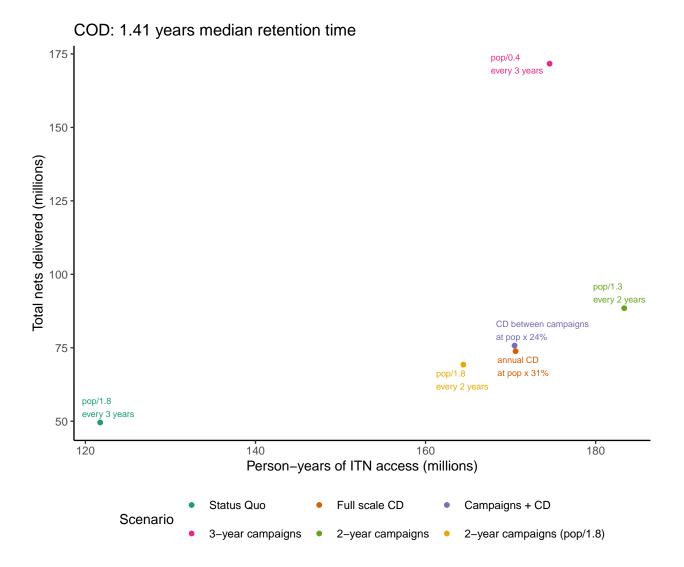

## Additional File 3: Frontier plots for each country showing person-years of ITN access vs total nets required

## Contents

Frontier Plots (alpha order by ISO3 country code)

Frontier Plots (alpha order by ISO3 country code)

Note: all countries use an illustrative population of 10,000,000 people.

ZWE: 2.79 years median retention time 70 pop/1.8 every 2 years Total nets delivered (millions) pop/2 every 2 years every 3 years CD between campaigns every 3 years annual CD at pop x 14% 170 180 190 200 Person-years of ITN access (millions) Status Quo Full scale CD Campaigns + CD Scenario