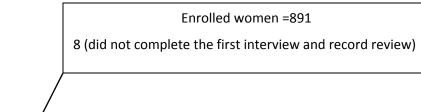

## **COMPLETED INTERVIEWS**

## 3 WEEK INTERVIEW (n=786)

HIV + = 665 HIV - = 218

### 24 WEEK INTERVIEW (n=650)

HIV + =481 HIV - =169

### 36 WEEK INTERVIEW (n=626)

HIV + =458 HIV + =168

## MISSING DATA

# 3 WEEK INTERVIEW (n=97)

| HIV + = Child mortality (<9 months) 17 | HIV- = Child mortality (<9 months) 1 |
|----------------------------------------|--------------------------------------|
| Loss/withdrawal=60                     | Loss/withdrawal=19                   |

## 24 WEEK INTERVIEW (n=136)

| HIV + = Child mortality (<9 months) 37 | HIV-=Child mortality (<9 months) 6 |
|----------------------------------------|------------------------------------|
| Loss/withdrawal=70                     | Loss/withdrawal=23                 |

#### 36 WEEK INTERVIEW (n=24)

| HIV + = Chil