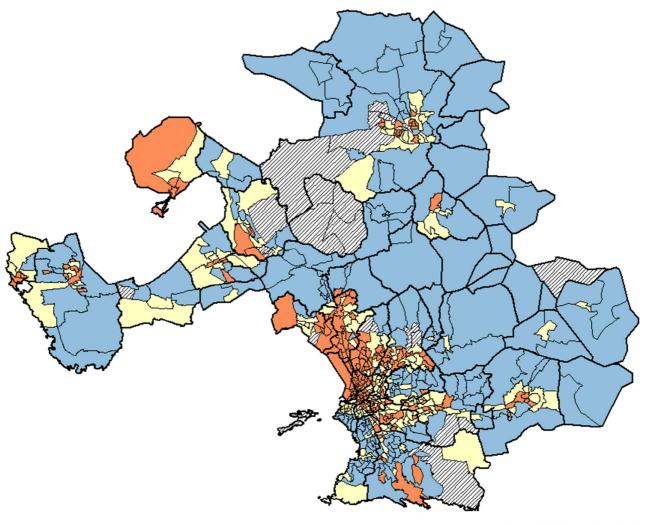

Additional file 10. Maps of the socioeconomic index for Aix-Marseille urban area, in three categories by tiertiles or optimal thresholds

Neighborhood socioeconomic Index in 3 categories by optimal thresholds for the Aix-Marseille urban unit

Range of SES index values by category [-1.79,-0.54] (least deprived)
[-0.54,0.34]
[0.34,3.54] (most deprived)
Missing value