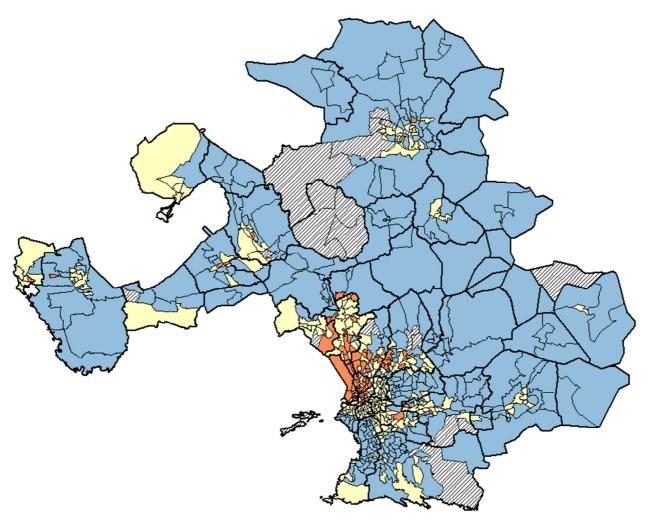

Additional file 10. Maps of the socioeconomic index for Aix-Marseille urban area, in three categories by tiertiles or optimal thresholds

Neighborhood socioeconomic Index in 3 categories by optimal thresholds for the Aix-Marseille urban unit

Range of SES index values by category □ [-1.79,-0.25] (least deprived)
□ [-0.25,1.09]
□ [1.09,3.54] (most deprived)
☑ Missing value

Neighborhood socioeconomic Index in 3 categories by tiertiles for the Aix-Marseille urban unit