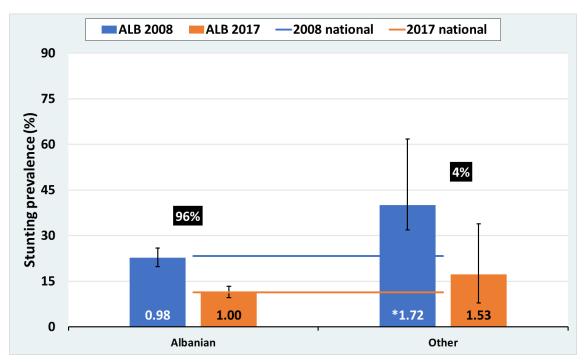

Supplementary figures 1. Stunting prevalence by ethnic groups in the first and last surveys. Results for selected countries. The numbers in the black rectangles show the average proportion of the samples for each ethnic groups in the two surveys. The numbers at the bottom of the bars show the ratio between the rate in a particular ethnic group and the national rate for that point in time (\* statistically significant in relation to the respective national average).

Albania

Belize