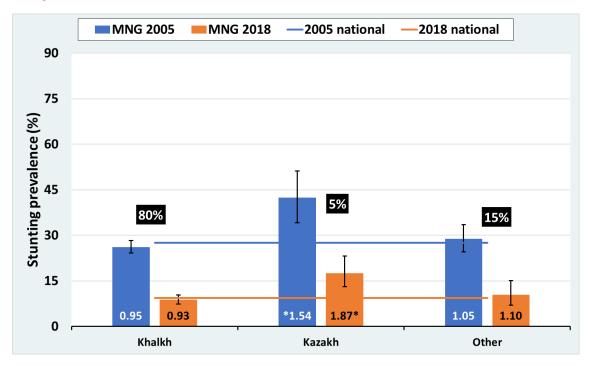

Supplementary figures 1. Stunting prevalence by ethnic groups in the first and last surveys. Results for selected countries. The numbers in the black rectangles show the average proportion of the samples for each ethnic groups in the two surveys. The numbers at the bottom of the bars show the ratio between the rate in a particular ethnic group and the national rate for that point in time (\* statistically significant in relation to the respective national average).

### Moldova

Mongolia