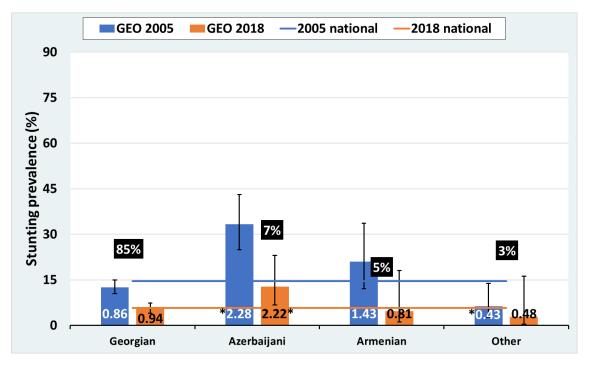

Supplementary figures 1. Stunting prevalence by ethnic groups in the first and last surveys. Results for selected countries. The numbers in the black rectangles show the average proportion of the samples for each ethnic groups in the two surveys. The numbers at the bottom of the bars show the ratio between the rate in a particular ethnic group and the national rate for that point in time (\* statistically significant in relation to the respective national average).

# Georgia

Ghana