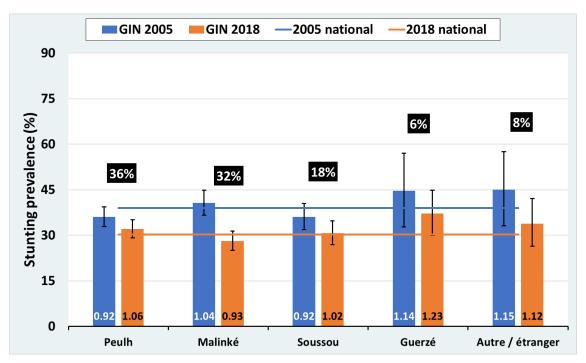

Supplementary figures 1. Stunting prevalence by ethnic groups in the first and last surveys. Results for selected countries. The numbers in the black rectangles show the average proportion of the samples for each ethnic groups in the two surveys. The numbers at the bottom of the bars show the ratio between the rate in a particular ethnic group and the national rate for that point in time (\* statistically significant in relation to the respective national average).

## Guinea-Bissau

Guyana