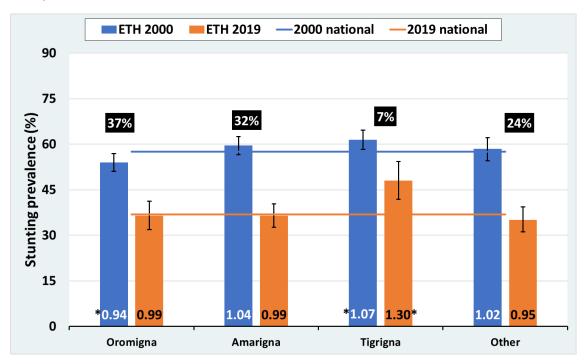

Supplementary figures 1. Stunting prevalence by ethnic groups in the first and last surveys. Results for selected countries. The numbers in the black rectangles show the average proportion of the samples for each ethnic groups in the two surveys. The numbers at the bottom of the bars show the ratio between the rate in a particular ethnic group and the national rate for that point in time (\* statistically significant in relation to the respective national average).

### Ecuador

Ethiopia