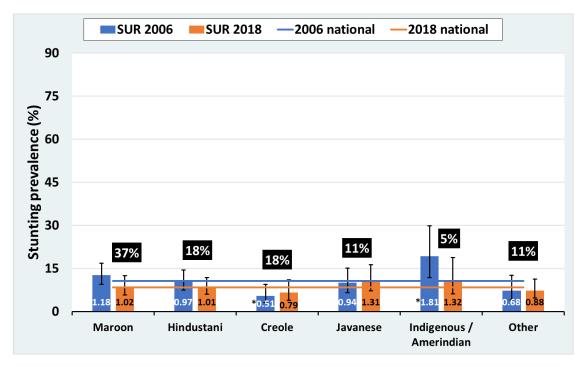

Supplementary figures 1. Stunting prevalence by ethnic groups in the first and last surveys. Results for selected countries. The numbers in the black rectangles show the average proportion of the samples for each ethnic groups in the two surveys. The numbers at the bottom of the bars show the ratio between the rate in a particular ethnic group and the national rate for that point in time (\* statistically significant in relation to the respective national average).

#### Suriname