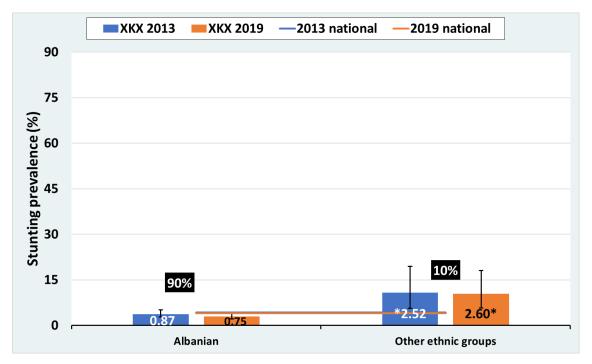

Supplementary figures 1. Stunting prevalence by ethnic groups in the first and last surveys. Results for selected countries. The numbers in the black rectangles show the average proportion of the samples for each ethnic groups in the two surveys. The numbers at the bottom of the bars show the ratio between the rate in a particular ethnic group and the national rate for that point in time (\* statistically significant in relation to the respective national average).

# Kosovo