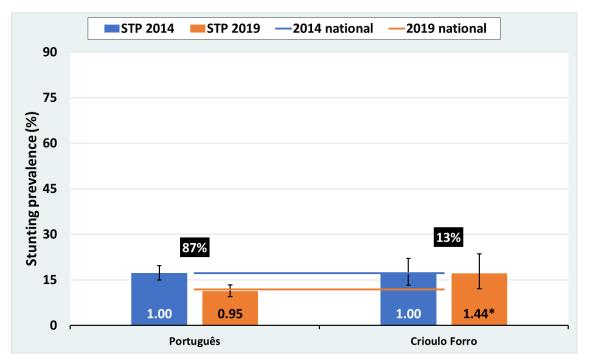

Supplementary figures 1. Stunting prevalence by ethnic groups in the first and last surveys. Results for selected countries. The numbers in the black rectangles show the average proportion of the samples for each ethnic groups in the two surveys. The numbers at the bottom of the bars show the ratio between the rate in a particular ethnic group and the national rate for that point in time (\* statistically significant in relation to the respective national average).

# Sao Tome and Principe

Senegal