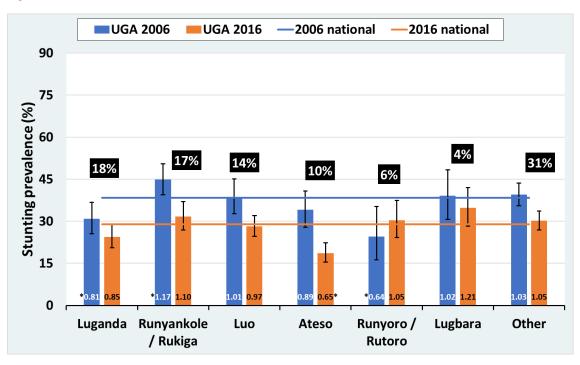

Supplementary figures 1. Stunting prevalence by ethnic groups in the first and last surveys. Results for selected countries. The numbers in the black rectangles show the average proportion of the samples for each ethnic groups in the two surveys. The numbers at the bottom of the bars show the ratio between the rate in a particular ethnic group and the national rate for that point in time (\* statistically significant in relation to the respective national average).

# Turkmenistan

Uganda