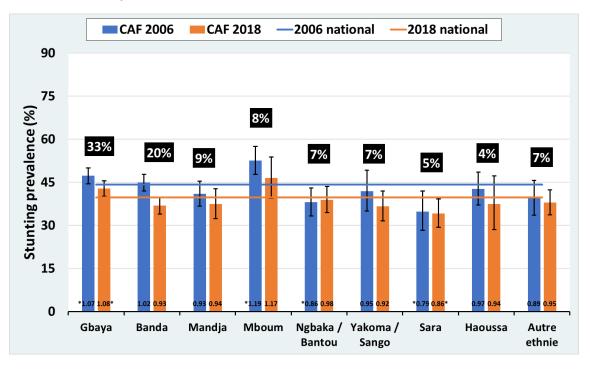

Supplementary figures 1. Stunting prevalence by ethnic groups in the first and last surveys. Results for selected countries. The numbers in the black rectangles show the average proportion of the samples for each ethnic groups in the two surveys. The numbers at the bottom of the bars show the ratio between the rate in a particular ethnic group and the national rate for that point in time (\* statistically significant in relation to the respective national average).

#### **Central African Republic**

Chad

Congo DR