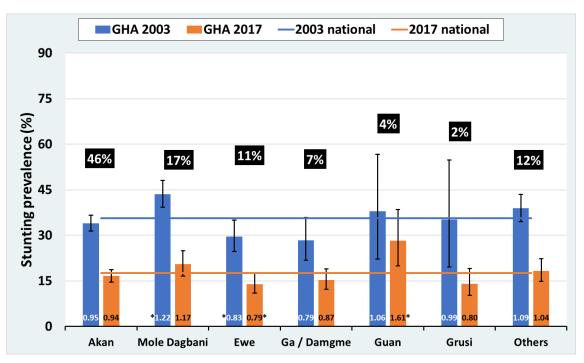

Supplementary figures 1. Stunting prevalence by ethnic groups in the first and last surveys. Results for selected countries. The numbers in the black rectangles show the average proportion of the samples for each ethnic groups in the two surveys. The numbers at the bottom of the bars show the ratio between the rate in a particular ethnic group and the national rate for that point in time (\* statistically significant in relation to the respective national average).

# Georgia

Ghana