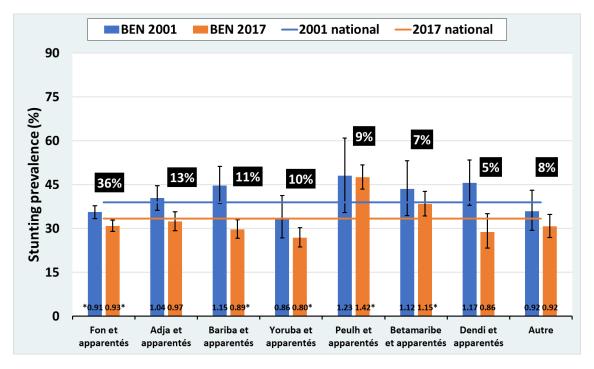

Supplementary figures 1. Stunting prevalence by ethnic groups in the first and last surveys. Results for selected countries. The numbers in the black rectangles show the average proportion of the samples for each ethnic groups in the two surveys. The numbers at the bottom of the bars show the ratio between the rate in a particular ethnic group and the national rate for that point in time (\* statistically significant in relation to the respective national average).

#### Benin

```
Burkina Faso
```