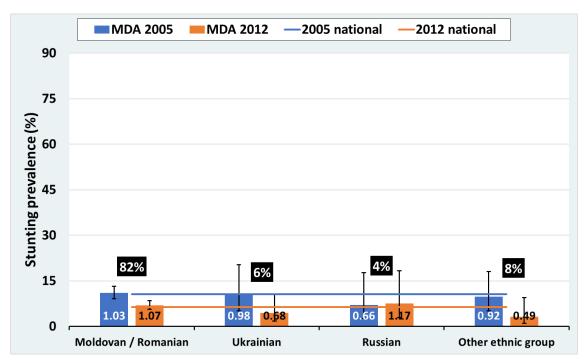

Supplementary figures 1. Stunting prevalence by ethnic groups in the first and last surveys. Results for selected countries. The numbers in the black rectangles show the average proportion of the samples for each ethnic groups in the two surveys. The numbers at the bottom of the bars show the ratio between the rate in a particular ethnic group and the national rate for that point in time (\* statistically significant in relation to the respective national average).

### Moldova

Mongolia