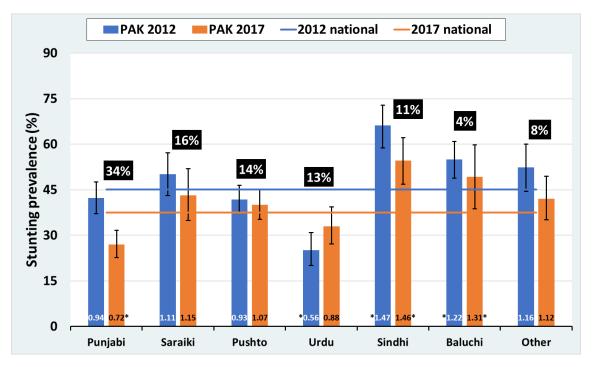

Supplementary figures 1. Stunting prevalence by ethnic groups in the first and last surveys. Results for selected countries. The numbers in the black rectangles show the average proportion of the samples for each ethnic groups in the two surveys. The numbers at the bottom of the bars show the ratio between the rate in a particular ethnic group and the national rate for that point in time (\* statistically significant in relation to the respective national average).

#### Pakistan

Peru