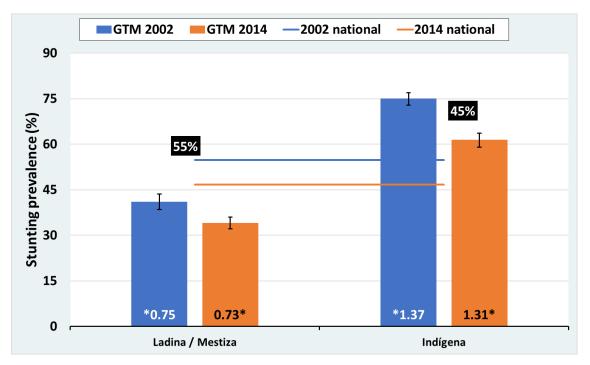

Supplementary figures 1. Stunting prevalence by ethnic groups in the first and last surveys. Results for selected countries. The numbers in the black rectangles show the average proportion of the samples for each ethnic groups in the two surveys. The numbers at the bottom of the bars show the ratio between the rate in a particular ethnic group and the national rate for that point in time (\* statistically significant in relation to the respective national average).

### Guatemala

Guinea