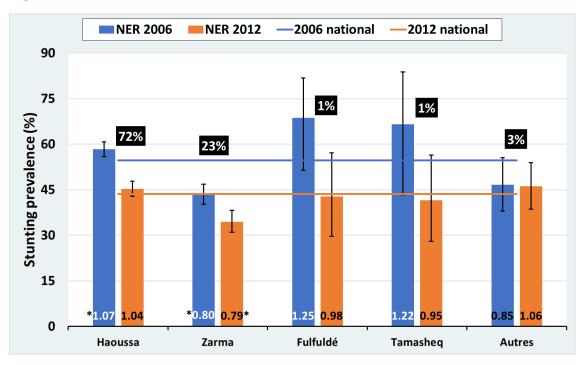

Supplementary figures 1. Stunting prevalence by ethnic groups in the first and last surveys. Results for selected countries. The numbers in the black rectangles show the average proportion of the samples for each ethnic groups in the two surveys. The numbers at the bottom of the bars show the ratio between the rate in a particular ethnic group and the national rate for that point in time (\* statistically significant in relation to the respective national average).

# Mozambique

Namibia

Niger