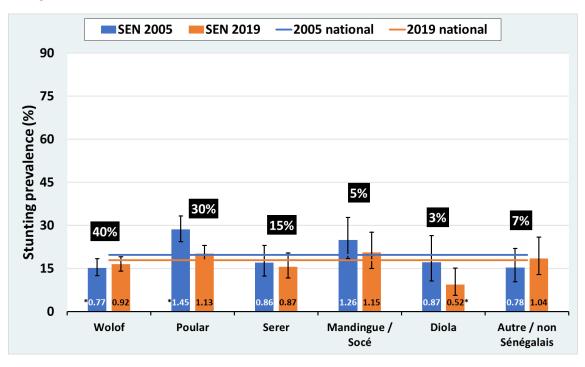

Supplementary figures 1. Stunting prevalence by ethnic groups in the first and last surveys. Results for selected countries. The numbers in the black rectangles show the average proportion of the samples for each ethnic groups in the two surveys. The numbers at the bottom of the bars show the ratio between the rate in a particular ethnic group and the national rate for that point in time (\* statistically significant in relation to the respective national average).

# Sao Tome and Principe

Senegal