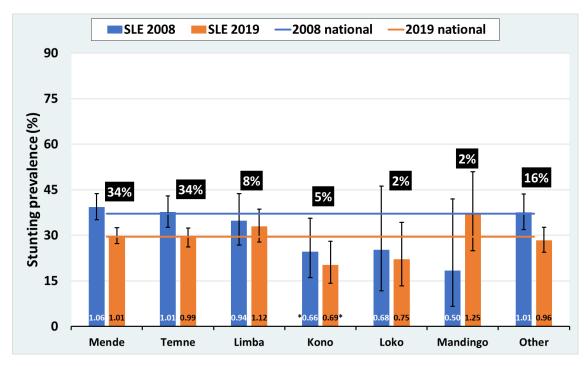

Supplementary figures 1. Stunting prevalence by ethnic groups in the first and last surveys. Results for selected countries. The numbers in the black rectangles show the average proportion of the samples for each ethnic groups in the two surveys. The numbers at the bottom of the bars show the ratio between the rate in a particular ethnic group and the national rate for that point in time (\* statistically significant in relation to the respective national average).

#### Sierra Leone