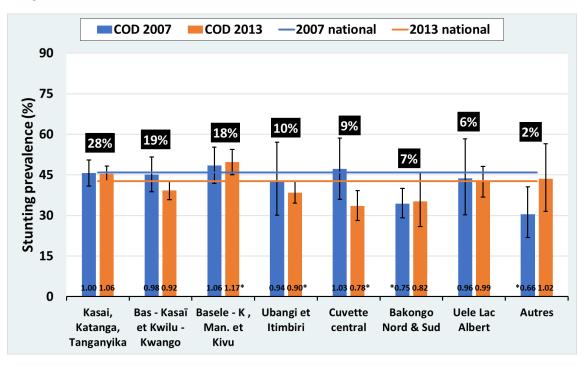

Supplementary figures 1. Stunting prevalence by ethnic groups in the first and last surveys. Results for selected countries. The numbers in the black rectangles show the average proportion of the samples for each ethnic groups in the two surveys. The numbers at the bottom of the bars show the ratio between the rate in a particular ethnic group and the national rate for that point in time (\* statistically significant in relation to the respective national average).

#### **Central African Republic**

Chad

Congo DR