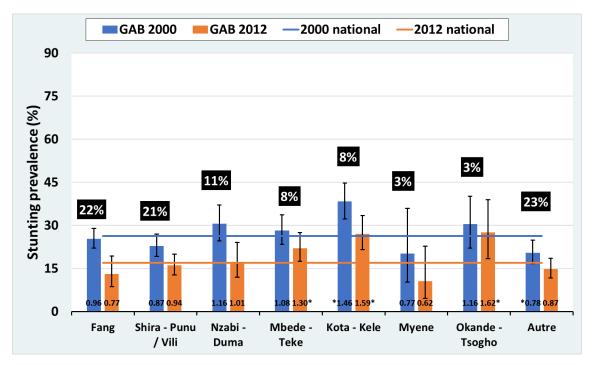

Supplementary figures 1. Stunting prevalence by ethnic groups in the first and last surveys. Results for selected countries. The numbers in the black rectangles show the average proportion of the samples for each ethnic groups in the two surveys. The numbers at the bottom of the bars show the ratio between the rate in a particular ethnic group and the national rate for that point in time (\* statistically significant in relation to the respective national average).

#### Gabon

Gambia