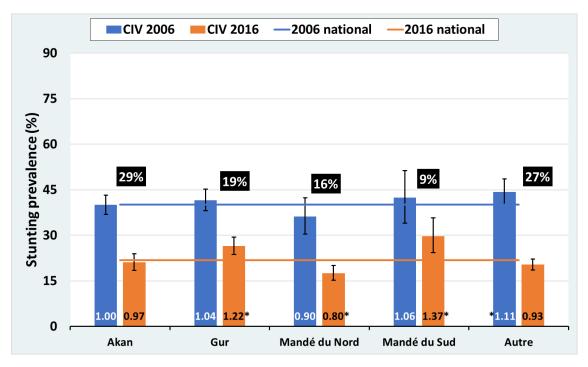

Supplementary figures 1. Stunting prevalence by ethnic groups in the first and last surveys. Results for selected countries. The numbers in the black rectangles show the average proportion of the samples for each ethnic groups in the two surveys. The numbers at the bottom of the bars show the ratio between the rate in a particular ethnic group and the national rate for that point in time (\* statistically significant in relation to the respective national average).

# **Congo Republic**

Côte d'Ivoire