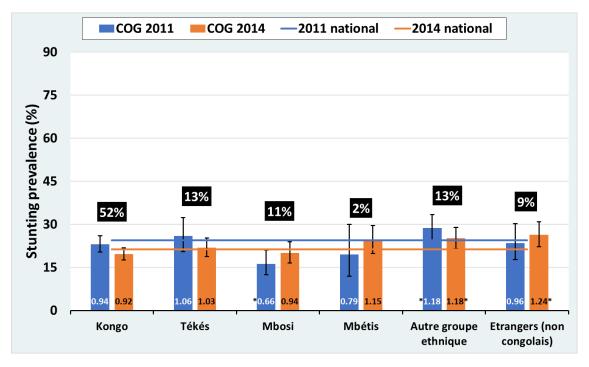

Supplementary figures 1. Stunting prevalence by ethnic groups in the first and last surveys. Results for selected countries. The numbers in the black rectangles show the average proportion of the samples for each ethnic groups in the two surveys. The numbers at the bottom of the bars show the ratio between the rate in a particular ethnic group and the national rate for that point in time (\* statistically significant in relation to the respective national average).

# **Congo Republic**

Côte d'Ivoire