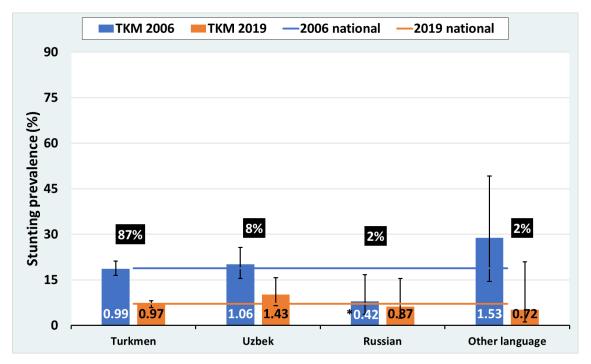

Supplementary figures 1. Stunting prevalence by ethnic groups in the first and last surveys. Results for selected countries. The numbers in the black rectangles show the average proportion of the samples for each ethnic groups in the two surveys. The numbers at the bottom of the bars show the ratio between the rate in a particular ethnic group and the national rate for that point in time (\* statistically significant in relation to the respective national average).

# Turkmenistan

Uganda