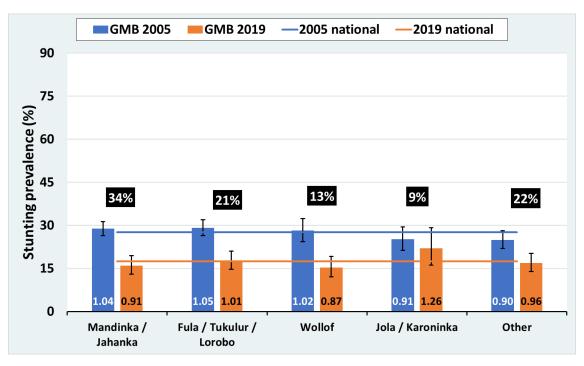

Supplementary figures 1. Stunting prevalence by ethnic groups in the first and last surveys. Results for selected countries. The numbers in the black rectangles show the average proportion of the samples for each ethnic groups in the two surveys. The numbers at the bottom of the bars show the ratio between the rate in a particular ethnic group and the national rate for that point in time (\* statistically significant in relation to the respective national average).

## Guinea-Bissau

Guyana