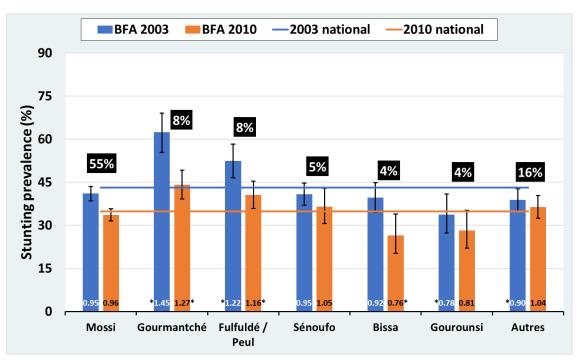

Supplementary figures 1. Stunting prevalence by ethnic groups in the first and last surveys. Results for selected countries. The numbers in the black rectangles show the average proportion of the samples for each ethnic groups in the two surveys. The numbers at the bottom of the bars show the ratio between the rate in a particular ethnic group and the national rate for that point in time (\* statistically significant in relation to the respective national average).

#### Benin

```
Burkina Faso
```