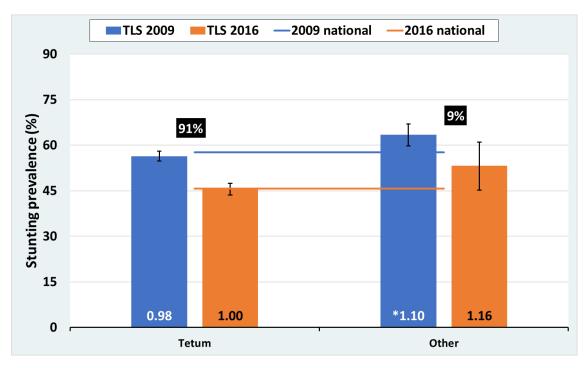

Supplementary figures 1. Stunting prevalence by ethnic groups in the first and last surveys. Results for selected countries. The numbers in the black rectangles show the average proportion of the samples for each ethnic groups in the two surveys. The numbers at the bottom of the bars show the ratio between the rate in a particular ethnic group and the national rate for that point in time (\* statistically significant in relation to the respective national average).

# Thailand

**Timor-Leste** 

Türkiye