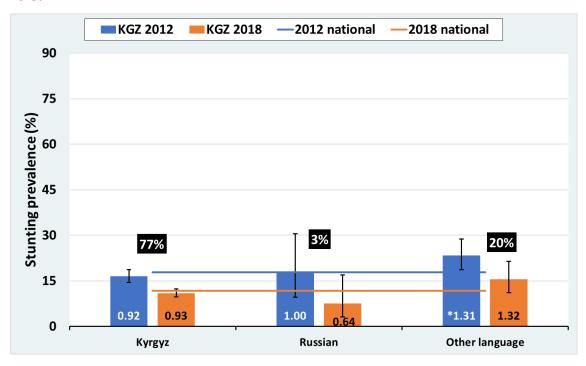

Supplementary figures 1. Stunting prevalence by ethnic groups in the first and last surveys. Results for selected countries. The numbers in the black rectangles show the average proportion of the samples for each ethnic groups in the two surveys. The numbers at the bottom of the bars show the ratio between the rate in a particular ethnic group and the national rate for that point in time (\* statistically significant in relation to the respective national average).

#### Kyrgyzstan