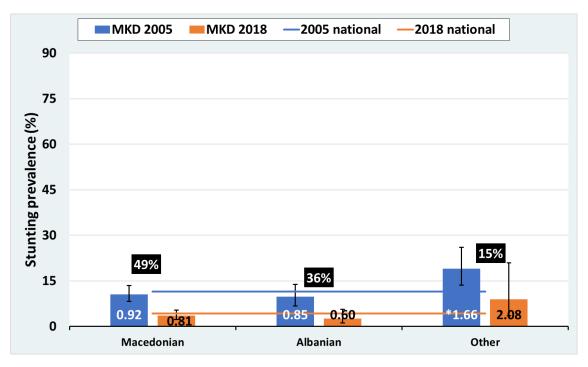

Supplementary figures 1. Stunting prevalence by ethnic groups in the first and last surveys. Results for selected countries. The numbers in the black rectangles show the average proportion of the samples for each ethnic groups in the two surveys. The numbers at the bottom of the bars show the ratio between the rate in a particular ethnic group and the national rate for that point in time (\* statistically significant in relation to the respective national average).

#### North Macedonia