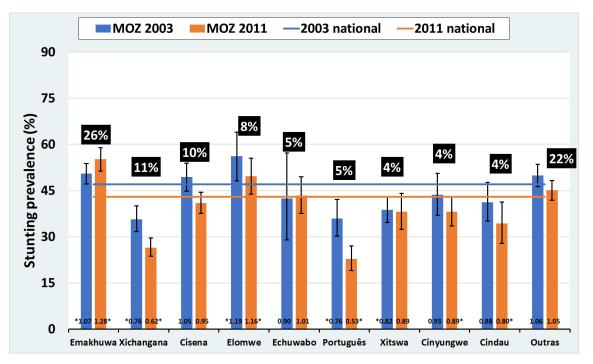

Supplementary figures 1. Stunting prevalence by ethnic groups in the first and last surveys. Results for selected countries. The numbers in the black rectangles show the average proportion of the samples for each ethnic groups in the two surveys. The numbers at the bottom of the bars show the ratio between the rate in a particular ethnic group and the national rate for that point in time (\* statistically significant in relation to the respective national average).

# Mozambique

Namibia

Niger