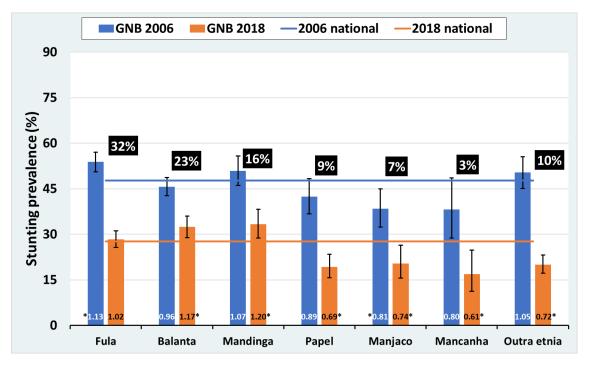

Supplementary figures 1. Stunting prevalence by ethnic groups in the first and last surveys. Results for selected countries. The numbers in the black rectangles show the average proportion of the samples for each ethnic groups in the two surveys. The numbers at the bottom of the bars show the ratio between the rate in a particular ethnic group and the national rate for that point in time (\* statistically significant in relation to the respective national average).

## Guinea-Bissau

Guyana