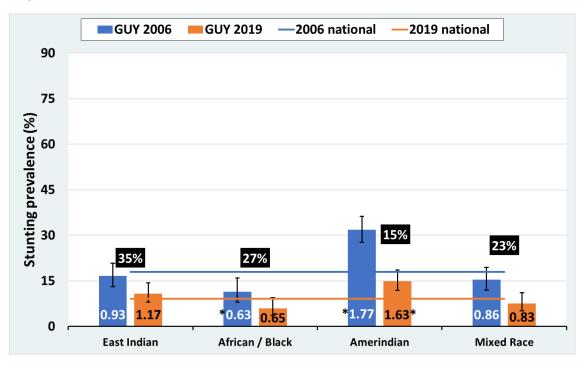

Supplementary figures 1. Stunting prevalence by ethnic groups in the first and last surveys. Results for selected countries. The numbers in the black rectangles show the average proportion of the samples for each ethnic groups in the two surveys. The numbers at the bottom of the bars show the ratio between the rate in a particular ethnic group and the national rate for that point in time (\* statistically significant in relation to the respective national average).

## Guinea-Bissau

Guyana