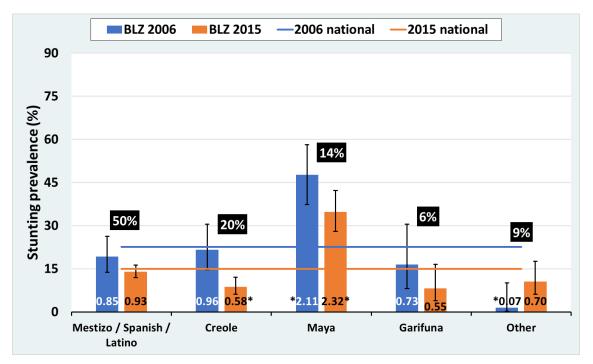

Supplementary figures 1. Stunting prevalence by ethnic groups in the first and last surveys. Results for selected countries. The numbers in the black rectangles show the average proportion of the samples for each ethnic groups in the two surveys. The numbers at the bottom of the bars show the ratio between the rate in a particular ethnic group and the national rate for that point in time (\* statistically significant in relation to the respective national average).

Albania

Belize