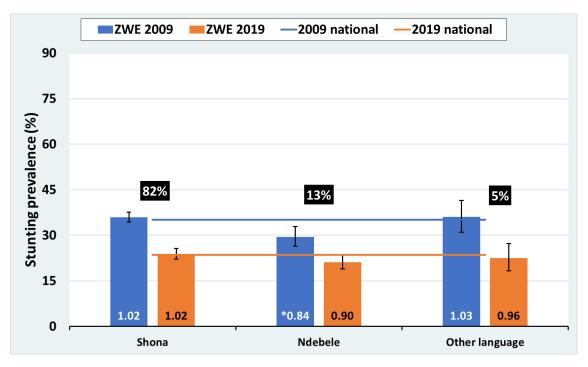

Supplementary figures 1. Stunting prevalence by ethnic groups in the first and last surveys. Results for selected countries. The numbers in the black rectangles show the average proportion of the samples for each ethnic groups in the two surveys. The numbers at the bottom of the bars show the ratio between the rate in a particular ethnic group and the national rate for that point in time (\* statistically significant in relation to the respective national average).

#### Zambia

Zimbabwe