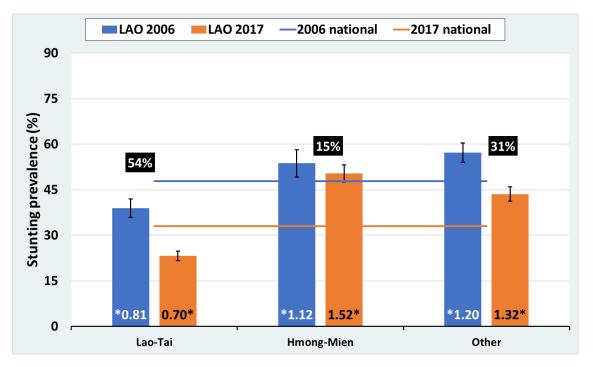

Supplementary figures 1. Stunting prevalence by ethnic groups in the first and last surveys. Results for selected countries. The numbers in the black rectangles show the average proportion of the samples for each ethnic groups in the two surveys. The numbers at the bottom of the bars show the ratio between the rate in a particular ethnic group and the national rate for that point in time (\* statistically significant in relation to the respective national average).

#### Lao PDR

Malawi

Mauritania