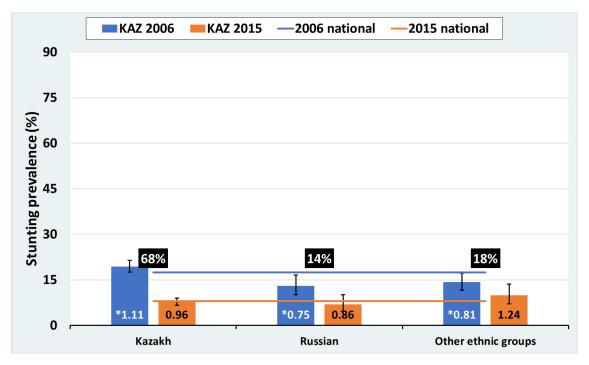

Supplementary figures 1. Stunting prevalence by ethnic groups in the first and last surveys. Results for selected countries. The numbers in the black rectangles show the average proportion of the samples for each ethnic groups in the two surveys. The numbers at the bottom of the bars show the ratio between the rate in a particular ethnic group and the national rate for that point in time (\* statistically significant in relation to the respective national average).

# Kazakhstan

Kenya