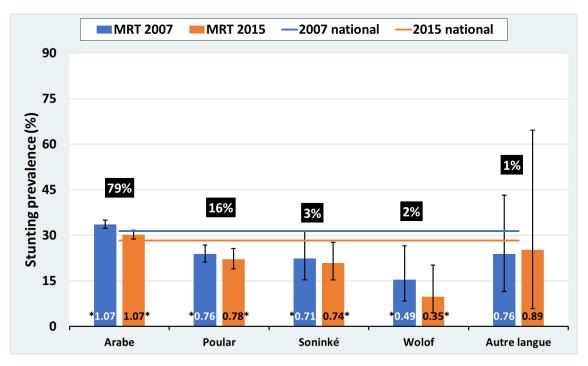

Supplementary figures 1. Stunting prevalence by ethnic groups in the first and last surveys. Results for selected countries. The numbers in the black rectangles show the average proportion of the samples for each ethnic groups in the two surveys. The numbers at the bottom of the bars show the ratio between the rate in a particular ethnic group and the national rate for that point in time (\* statistically significant in relation to the respective national average).

#### Lao PDR

Malawi

Mauritania