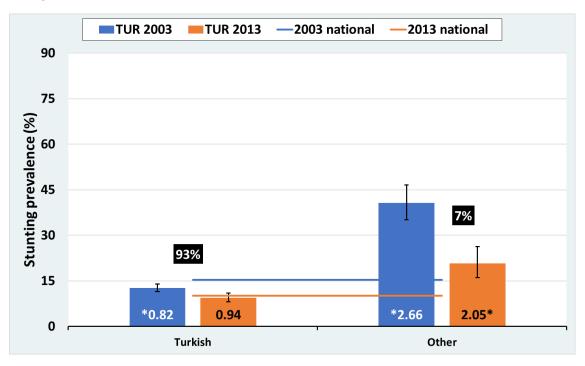

Supplementary figures 1. Stunting prevalence by ethnic groups in the first and last surveys. Results for selected countries. The numbers in the black rectangles show the average proportion of the samples for each ethnic groups in the two surveys. The numbers at the bottom of the bars show the ratio between the rate in a particular ethnic group and the national rate for that point in time (\* statistically significant in relation to the respective national average).

# Thailand

**Timor-Leste** 

Türkiye