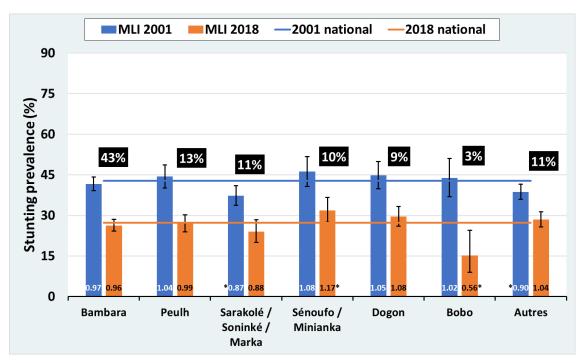

Supplementary figures 1. Stunting prevalence by ethnic groups in the first and last surveys. Results for selected countries. The numbers in the black rectangles show the average proportion of the samples for each ethnic groups in the two surveys. The numbers at the bottom of the bars show the ratio between the rate in a particular ethnic group and the national rate for that point in time (\* statistically significant in relation to the respective national average).