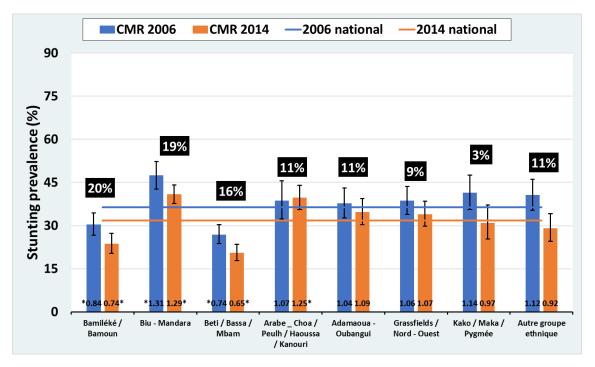

Supplementary figures 1. Stunting prevalence by ethnic groups in the first and last surveys. Results for selected countries. The numbers in the black rectangles show the average proportion of the samples for each ethnic groups in the two surveys. The numbers at the bottom of the bars show the ratio between the rate in a particular ethnic group and the national rate for that point in time (\* statistically significant in relation to the respective national average).

#### Cameroon