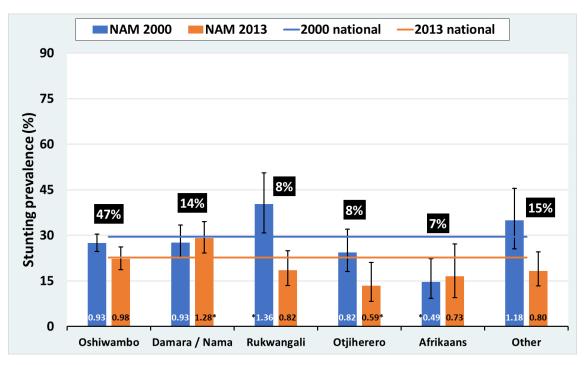

Supplementary figures 1. Stunting prevalence by ethnic groups in the first and last surveys. Results for selected countries. The numbers in the black rectangles show the average proportion of the samples for each ethnic groups in the two surveys. The numbers at the bottom of the bars show the ratio between the rate in a particular ethnic group and the national rate for that point in time (\* statistically significant in relation to the respective national average).

# Mozambique

Namibia

Niger