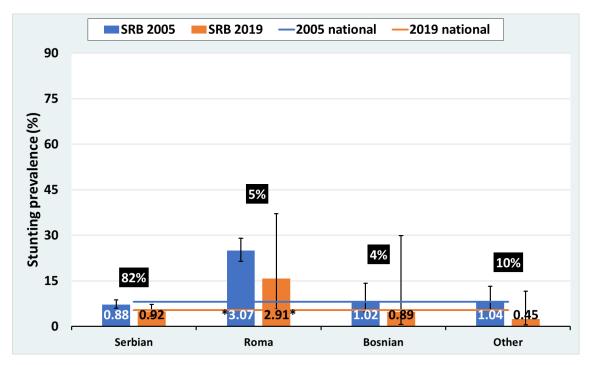

Supplementary figures 1. Stunting prevalence by ethnic groups in the first and last surveys. Results for selected countries. The numbers in the black rectangles show the average proportion of the samples for each ethnic groups in the two surveys. The numbers at the bottom of the bars show the ratio between the rate in a particular ethnic group and the national rate for that point in time (\* statistically significant in relation to the respective national average).

#### Serbia