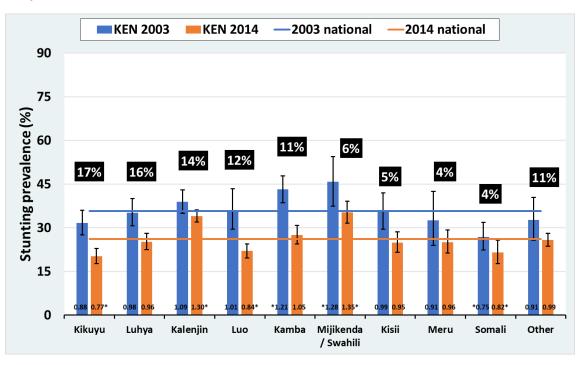

Supplementary figures 1. Stunting prevalence by ethnic groups in the first and last surveys. Results for selected countries. The numbers in the black rectangles show the average proportion of the samples for each ethnic groups in the two surveys. The numbers at the bottom of the bars show the ratio between the rate in a particular ethnic group and the national rate for that point in time (\* statistically significant in relation to the respective national average).

# Kazakhstan

Kenya