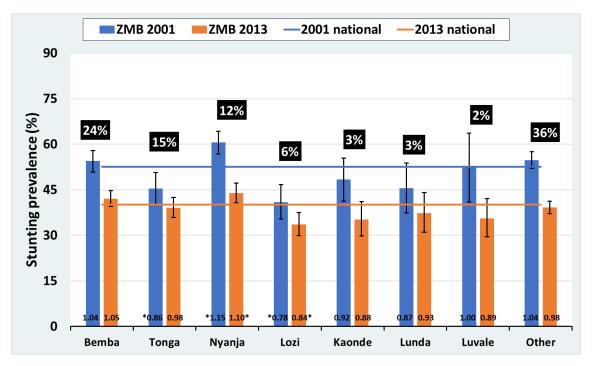

Supplementary figures 1. Stunting prevalence by ethnic groups in the first and last surveys. Results for selected countries. The numbers in the black rectangles show the average proportion of the samples for each ethnic groups in the two surveys. The numbers at the bottom of the bars show the ratio between the rate in a particular ethnic group and the national rate for that point in time (\* statistically significant in relation to the respective national average).

#### Zambia

Zimbabwe