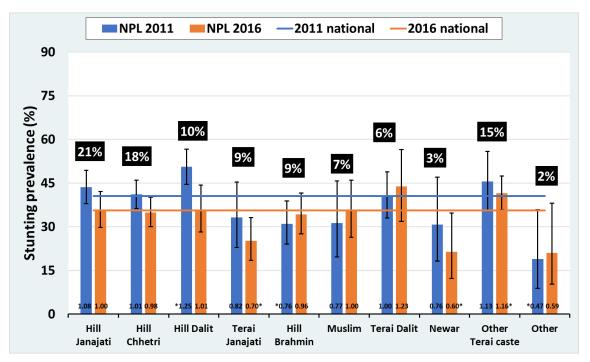

Supplementary figures 1. Stunting prevalence by ethnic groups in the first and last surveys. Results for selected countries. The numbers in the black rectangles show the average proportion of the samples for each ethnic groups in the two surveys. The numbers at the bottom of the bars show the ratio between the rate in a particular ethnic group and the national rate for that point in time (\* statistically significant in relation to the respective national average).

#### Pakistan

Peru