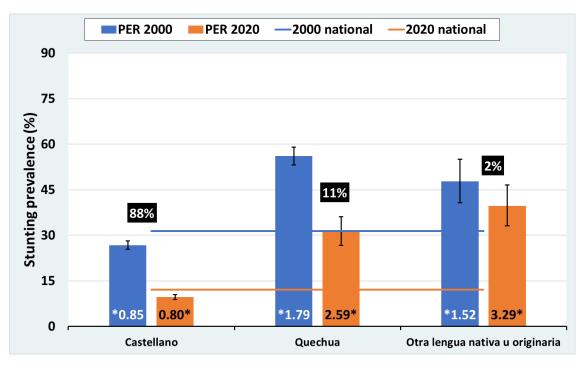

Supplementary figures 1. Stunting prevalence by ethnic groups in the first and last surveys. Results for selected countries. The numbers in the black rectangles show the average proportion of the samples for each ethnic groups in the two surveys. The numbers at the bottom of the bars show the ratio between the rate in a particular ethnic group and the national rate for that point in time (\* statistically significant in relation to the respective national average).

#### Pakistan

Peru