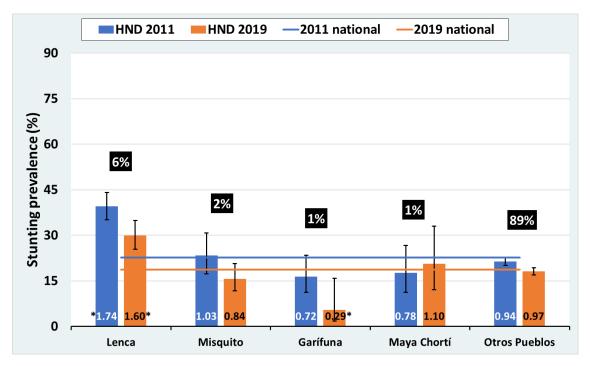

Supplementary figures 1. Stunting prevalence by ethnic groups in the first and last surveys. Results for selected countries. The numbers in the black rectangles show the average proportion of the samples for each ethnic groups in the two surveys. The numbers at the bottom of the bars show the ratio between the rate in a particular ethnic group and the national rate for that point in time (\* statistically significant in relation to the respective national average).

#### Honduras

India