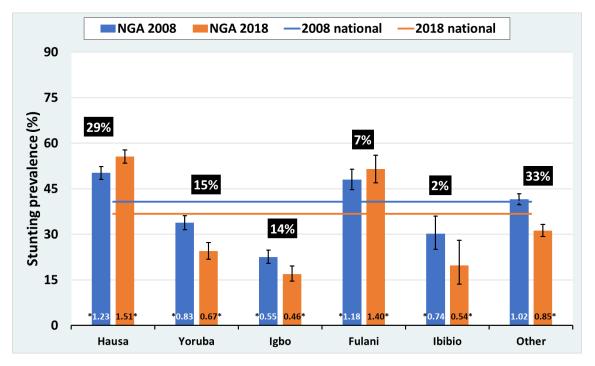

Supplementary figures 1. Stunting prevalence by ethnic groups in the first and last surveys. Results for selected countries. The numbers in the black rectangles show the average proportion of the samples for each ethnic groups in the two surveys. The numbers at the bottom of the bars show the ratio between the rate in a particular ethnic group and the national rate for that point in time (\* statistically significant in relation to the respective national average).

# Nigeria