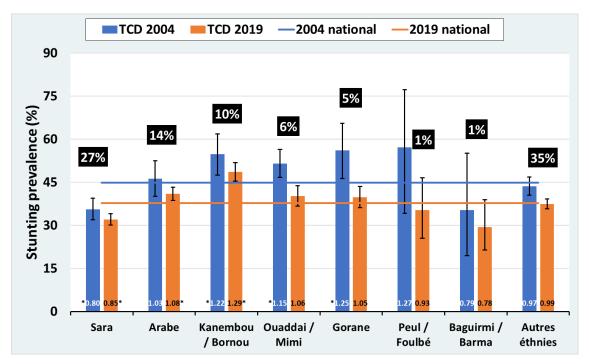

Supplementary figures 1. Stunting prevalence by ethnic groups in the first and last surveys. Results for selected countries. The numbers in the black rectangles show the average proportion of the samples for each ethnic groups in the two surveys. The numbers at the bottom of the bars show the ratio between the rate in a particular ethnic group and the national rate for that point in time (\* statistically significant in relation to the respective national average).

#### **Central African Republic**

Chad

Congo DR