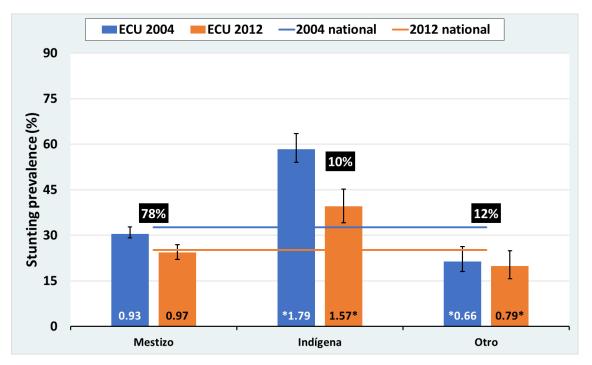

Supplementary figures 1. Stunting prevalence by ethnic groups in the first and last surveys. Results for selected countries. The numbers in the black rectangles show the average proportion of the samples for each ethnic groups in the two surveys. The numbers at the bottom of the bars show the ratio between the rate in a particular ethnic group and the national rate for that point in time (\* statistically significant in relation to the respective national average).

### Ecuador

Ethiopia