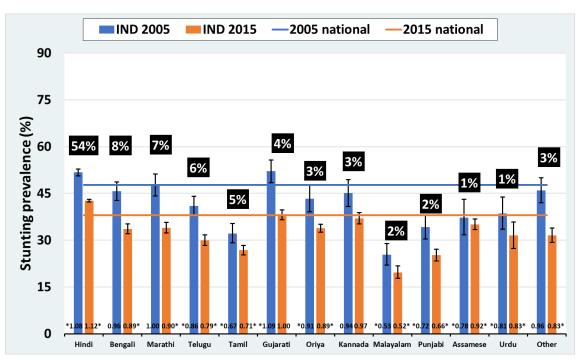

Supplementary figures 1. Stunting prevalence by ethnic groups in the first and last surveys. Results for selected countries. The numbers in the black rectangles show the average proportion of the samples for each ethnic groups in the two surveys. The numbers at the bottom of the bars show the ratio between the rate in a particular ethnic group and the national rate for that point in time (\* statistically significant in relation to the respective national average).

#### Honduras

India