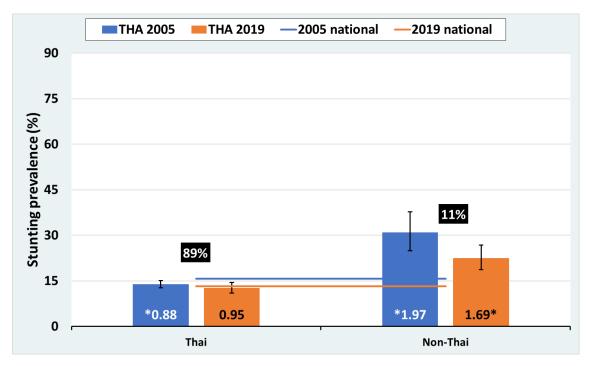

Supplementary figures 1. Stunting prevalence by ethnic groups in the first and last surveys. Results for selected countries. The numbers in the black rectangles show the average proportion of the samples for each ethnic groups in the two surveys. The numbers at the bottom of the bars show the ratio between the rate in a particular ethnic group and the national rate for that point in time (\* statistically significant in relation to the respective national average).

# Thailand

**Timor-Leste** 

Türkiye