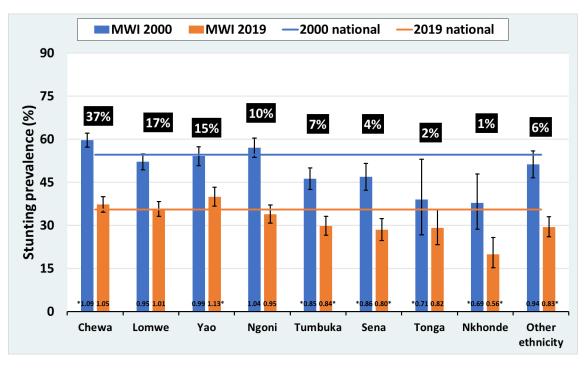

Supplementary figures 1. Stunting prevalence by ethnic groups in the first and last surveys. Results for selected countries. The numbers in the black rectangles show the average proportion of the samples for each ethnic groups in the two surveys. The numbers at the bottom of the bars show the ratio between the rate in a particular ethnic group and the national rate for that point in time (\* statistically significant in relation to the respective national average).

#### Lao PDR

Malawi

Mauritania