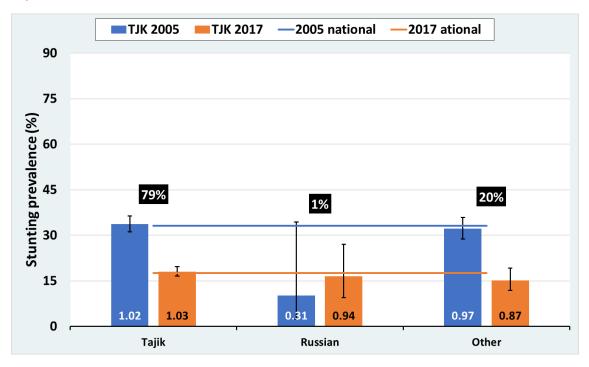

Supplementary figures 1. Stunting prevalence by ethnic groups in the first and last surveys. Results for selected countries. The numbers in the black rectangles show the average proportion of the samples for each ethnic groups in the two surveys. The numbers at the bottom of the bars show the ratio between the rate in a particular ethnic group and the national rate for that point in time (\* statistically significant in relation to the respective national average).

# Tajikistan