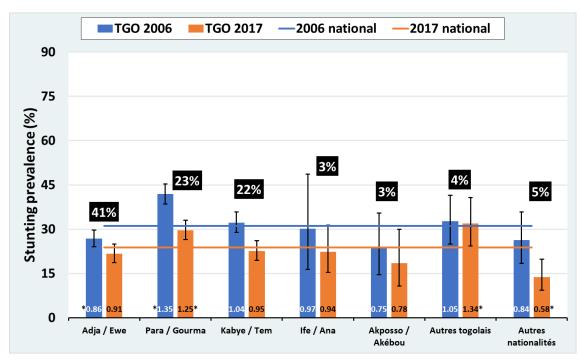

Supplementary figures 1. Stunting prevalence by ethnic groups in the first and last surveys. Results for selected countries. The numbers in the black rectangles show the average proportion of the samples for each ethnic groups in the two surveys. The numbers at the bottom of the bars show the ratio between the rate in a particular ethnic group and the national rate for that point in time (\* statistically significant in relation to the respective national average).

# Thailand

**Timor-Leste** 

Türkiye