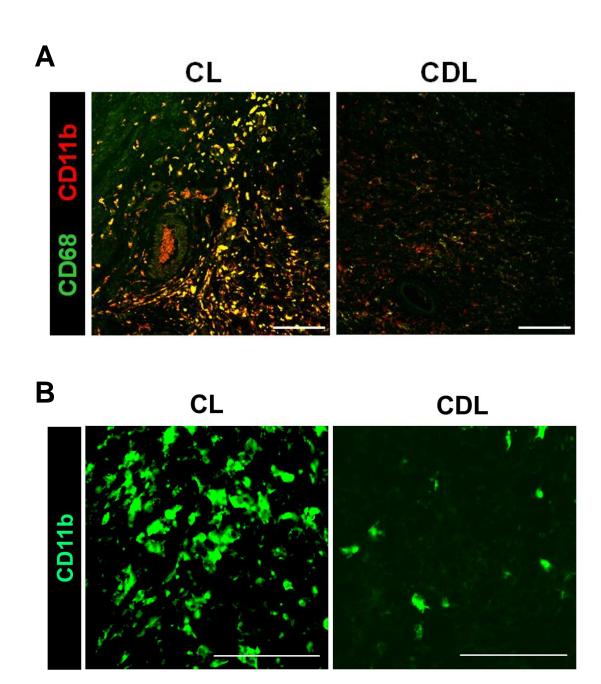

Additional Figure 3. Depletion of TAM by CDL in OUBC

 $1 \times 10^{6}$  of MBT-2 cells were injected into the urinary bladder of 8-10 week old female C3H mice. 2 weeks after tumor cell injection, CDL or CL was intraperitonealy injected to the mice bearing OUBC at every 3 day. 4 weeks after tumor cell injection, the bladders were harvested and immunostained. (**A**) Images showing CD11b<sup>+</sup>/CD68<sup>+</sup> TAM in the CL or CDL treated mice. Scale bars, 100 µm. (**B**) High magnification view showing the depletion of CD11b<sup>+</sup> TAM in CDL treated mice compared to CL treated mice. Scale bars, 100 µm.