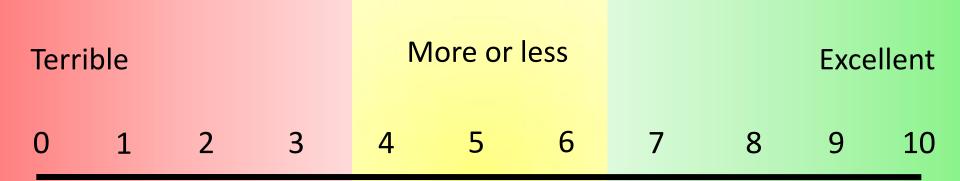

Think about the people you love, those that really matter to you.

4. Overal, how is your relationship with them?