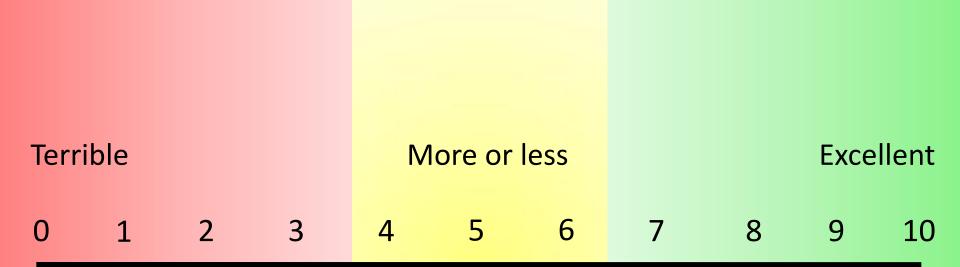

1. What grade would you give to your sense of *WELL-BEING* during the last week?

Think about your physical body.

2. What grade would you give to your sense of *physical WELL-BEING* during the last week?