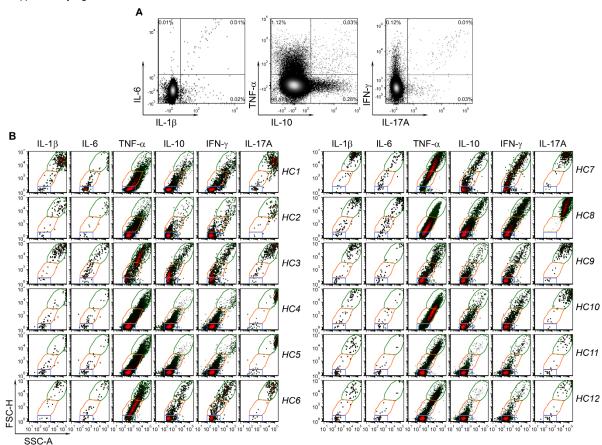

Additional file 4: Figure S3. Plasma EVs carry cytokines. Separated EVs from 12 HCs were fixed, permeabilized and stained with fluorescence-conjugated antibodies against the indicated cytokines. **a.** The percentage of EVs expressing each cytokine was determined by high resolution multicolor flow cytometry. Representative dot plots present results of all tested cytokines in total plasma from one HC. **b.** EVs expressing each cytokine were gated and plotted to a FSC-H vs. SSC-A plot. Representative density dot plots present the distribution of gated cytokine expressing EVs in the various EV subsets. (FSC-H: Forward Scatter-Height; SSC: Side Scatter-Area.)