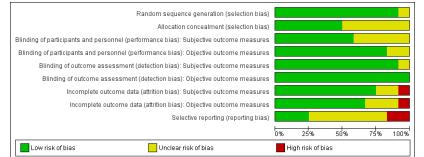

## Risk of bias summary of tDCS for improving arm function

| Random sequence generation (selection bias)                                            |    |     |     |     |      |
|----------------------------------------------------------------------------------------|----|-----|-----|-----|------|
| Allocation concealment (selection bias)                                                |    |     |     |     |      |
| Blinding of participants and personnel (performance bias): Subjective outcome measures |    |     |     |     |      |
| Blinding of participants and personnel (performance bias): Objective outcome measures  |    |     |     |     |      |
| Blinding of outcome assessment (detection bias): Subjective outcome measures           |    |     |     |     |      |
| Blinding of outcome assessment (detection bias): Objective outcome measures            |    |     |     |     |      |
| Incomplete outcome data (attrition bias): Subjective outcome measures                  |    |     |     |     |      |
| Incomplete outcome data (attrition bias): Objective outcome measures                   |    |     |     |     |      |
| Selective reporting (reporting bias)                                                   |    |     |     |     |      |
|                                                                                        | 0% | 25% | 50% | 75% | 100% |