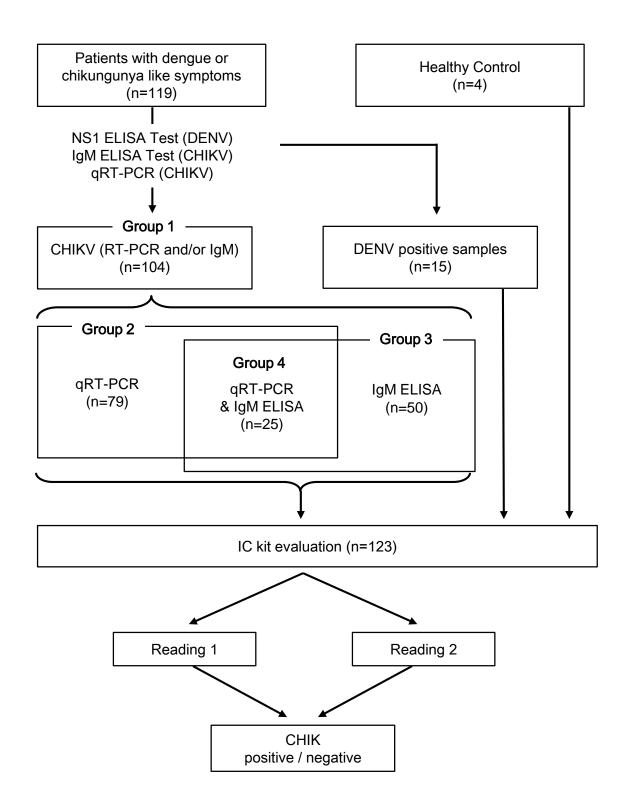

**Supplementary Figure 1.** Flow chart of sample collection and testing. The flow chart shows the number of CF- or dengue-suspected samples (n=119) and sera from healthy donors (n=4). CF- or dengue-suspected samples were diagnosed by NS1 ELISA (dengue) or IgM ELISA and qRT-PCR (CHIKV). One hundred and four samples were diagnosed as CHIKV-positive (Group 1). Among these, 79 were diagnosed as positive by qRT-PCR (Group 2) and 50 by IgM ELISA (Group 3). Twenty-five samples were diagnosed as positive by both qRT-PCR and IgM ELISA (Group 4). The test line generated by the IC kit was inspected visually by two researchers (blinded to each other). Author: Please include the group designations here.