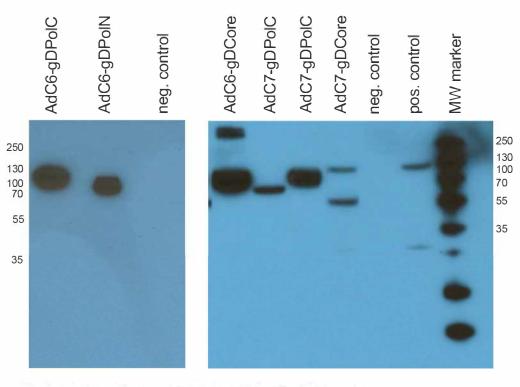

## Expression of the gD fusion proteins by the vaccines.

The figures show results of Western blot for CHO-CAR cells infected with  $10^3$ vp/cells of the AdC6-gDPolC and AdC6-gDPolN vector or HEK293 cells infected with the same doses of the AdC6-gDCore, AdC7-gDPolC, AdC7-gDPolN or AdC7-gDCore vectors. An AdC vector expressing gp140 of HIV-1 was used as a negative control. An AdC vector expressing a gD-HBV oncoprotein fusion protein was used as a positive control. The blots were probed with an antibody to gD, stripped, and then tested with an antibody to ß-actin as a loading control (not shown).