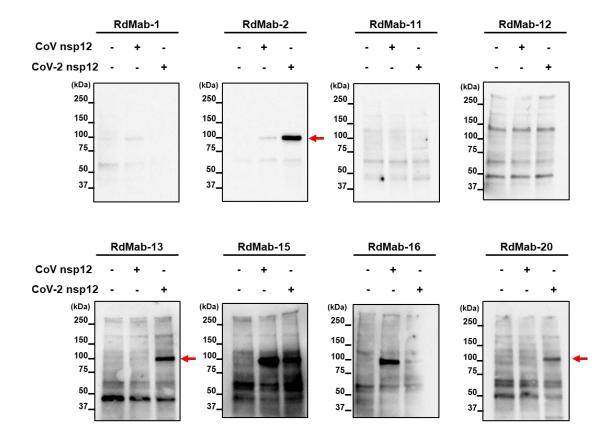

Fig. S2. Selection of anti-nsp12 mouse monoclonal antibodies to discriminate between nsp12 of SARS-CoV and SARS-CoV-2

Western blotting analysis to detect a FLAG-tagged nsp12 of SARS-CoV and SARS-CoV-2 transiently expressed in 293T cells. The FLAG-tagged nsp12 was detected using the culture supernatant of hybridomas.