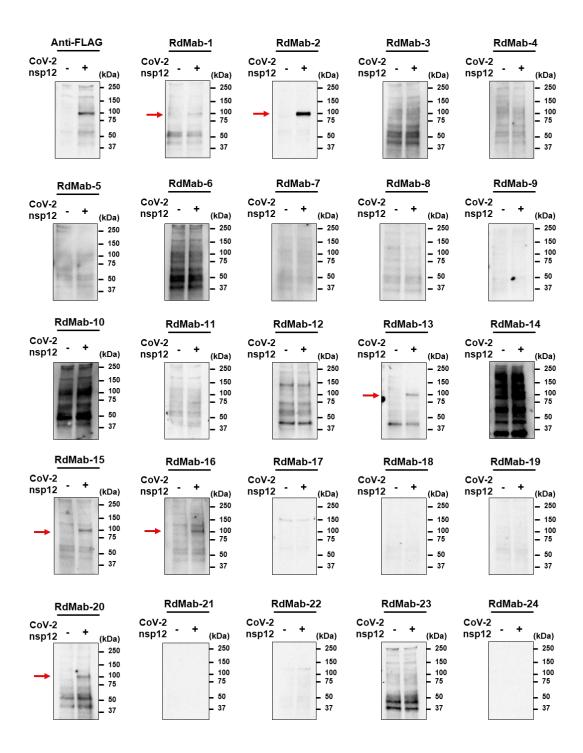

Fig. S1. Screening of anti-nsp12 mouse monoclonal antibodies using the culture supernatant of hybridomas

Western blotting analysis to detect a FLAG-tagged nsp12 of SARS-CoV-2 transiently expressed in 293T cells. The FLAG-tagged nsp12 was detected using an anti-FLAG antibody (M2) and the culture supernatant of hybridomas.