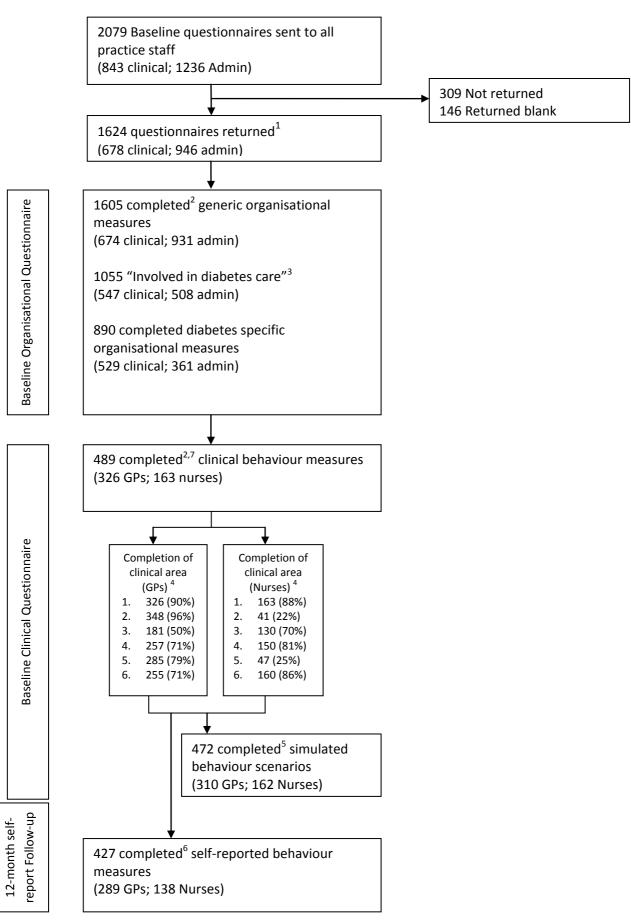

returned = answered at least one item in the whole questionnaire

completed = data on all measures for at least one model/theory/outcome

<sup>&</sup>lt;sup>3</sup> explicitly stated that their role was providing diabetes care and/or responded to diabetes-specific measures

<sup>&</sup>lt;sup>4</sup> as percentage of those who responded 'yes' to whether they are involved in diabetes care

<sup>&</sup>lt;sup>5</sup> completed = responded to at least one clinical area on all scenarios

<sup>&</sup>lt;sup>6</sup> completed = responded to at least one self-reported measure at 12 months follow-up

<sup>&</sup>lt;sup>7</sup> highest combined completion (GPs and nurses) of a given clinical area