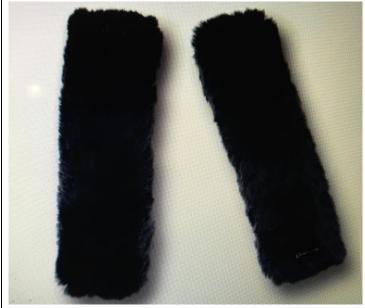

Figure 2: Car seat strap covers

Norway, US, and Mexico

8-13.00

| Product                                     | Geographical<br>location | Estimated cost in US \$ |
|---------------------------------------------|--------------------------|-------------------------|
| Feeding Babies                              |                          |                         |
|                                             | Norway, US,<br>Mexico    | 16-23.00                |
| Figure 3a: Baby bottle with controlled flow |                          |                         |
| Figure 3b: Baby bottle with controlled flow | Norway, US,<br>Mexico    | 17-20.00                |
|                                             | Norway, US,<br>Mexico    | 23-30.00                |
| Figure 3c: Baby bottle with controlled flow |                          |                         |