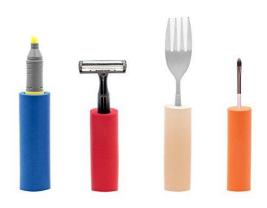

| Product                                                                                                | Geographical location | Estimated cost in US \$ |
|--------------------------------------------------------------------------------------------------------|-----------------------|-------------------------|
| Feeding tools                                                                                          |                       |                         |
| Figure 4: Adapted fork with built-up handle and curved to decrease range of motion needed to self-feed | Norway, US,<br>Mexico | 10-13.00                |
| Figure 5: Scoop dish                                                                                   | UK, US,<br>Australia  | 8-12.00                 |
|                                                                                                        | Norway, US,<br>Mexico | 9-21.00                 |
| Figure 6: Adapted spoon for self-feeding                                                               |                       |                         |