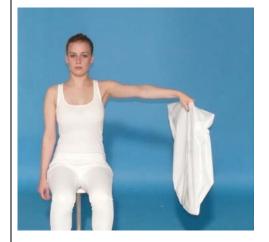

## Power of the shoulder:

To measure the power of your affected shoulder you need

- a firm carrier bag
- several objects of known weight
   e.g. coffee pack 17.6 ounce/ (500g),
   or milk tetra-pack 17.6 fluid ounce (500ml=500g)
- Please fill the bag stepwise with 17.6 ounce/ 500g weights, try to lift it according to the depicted position and hold it for 5 seconds.

front view:

- arm elongated
- back of hand upward
- arm 90° elevation

top view:

arm should point about 20° forward

What is the maximum weight you can lift for five seconds?

, kg

\_\_\_\_,\_\_ ounce

| Pain                                                                                      |                |           |            |               |            |             |           |                |     |             |   |
|-------------------------------------------------------------------------------------------|----------------|-----------|------------|---------------|------------|-------------|-----------|----------------|-----|-------------|---|
| The follo                                                                                 | owing quest    | ions ask  | about pa   | in in your at | fected sl  | noulder wit | thout tak | ing pain kille | rs. |             |   |
| Please of                                                                                 | check exact    | ly one bo | x of each  | question tl   | nat desci  | ibes your   | pain bes  | t.             |     |             |   |
| How severe was your pain at its worst in the last 14 days?                                |                |           |            |               |            |             |           |                |     |             |   |
| none                                                                                      |                | little    |            | moderate      |            | strong      |           | very strong    |     | intolerable |   |
|                                                                                           |                |           |            |               |            |             |           |                |     |             | _ |
| How severe is your average shoulder pain when you perform activities of the daily living? |                |           |            |               |            |             |           |                |     |             |   |
| none                                                                                      |                | little    |            | moderate      |            | strong      |           | very strong    |     | intolerable |   |
|                                                                                           |                |           |            |               |            |             |           |                |     |             | _ |
| How sev                                                                                   | vere is your   | shoulder  | pain dur   | ing work/ jo  | b?         |             |           |                |     |             |   |
| none                                                                                      |                | little    |            | moderate      |            | strong      |           | very strong    |     | intolerable |   |
|                                                                                           |                |           |            |               |            |             |           |                |     |             |   |
| How sev                                                                                   | vere is your   | shoulder  | pain dur   | ing recreati  | onal acti  | vities?     |           |                |     |             |   |
| none                                                                                      |                | little    |            | moderate      |            | strong      |           | very strong    |     | intolerable |   |
|                                                                                           |                |           |            |               |            |             |           |                |     |             |   |
| How sev                                                                                   | vere is your   | shoulder  | pain dur   | ing sleep?    |            |             |           |                |     |             |   |
| none                                                                                      |                | little    |            | moderate      |            | strong      |           | very strong    |     | intolerable |   |
|                                                                                           |                |           |            |               |            |             |           |                |     |             |   |
| Do you                                                                                    | feel tingling  | (pins and | d needles  | s) in your sh | oulder?    |             |           |                |     |             |   |
| none                                                                                      |                | little    |            | moderate      |            | strong      |           | very strong    |     | intolerable |   |
|                                                                                           |                |           |            |               |            |             |           |                |     |             |   |
| Please                                                                                    | check exact    | ly one bo | x of each  | question tl   | nat desci  | ibes your   | situatio  | n best.        |     |             |   |
| Work 8                                                                                    | k activities   | of daily  | y living   |               |            |             |           |                |     |             |   |
| Are you                                                                                   | limited in ye  | our work/ | profession | on/ principa  | I activity | as a result | t of your | shoulder?      |     |             |   |
| none                                                                                      |                | little    |            | moderate      |            | strong      |           | very strong    |     | intolerable |   |
|                                                                                           |                |           |            |               |            |             |           |                |     |             |   |
| How mu                                                                                    | ıch difficulty | do you h  | nave putti | ng on a pul   | lover?     |             |           |                |     |             | ı |
| none                                                                                      |                | little    |            | moderate      |            | strong      |           | very strong    |     | intolerable |   |
|                                                                                           |                |           |            |               |            |             |           |                |     |             |   |